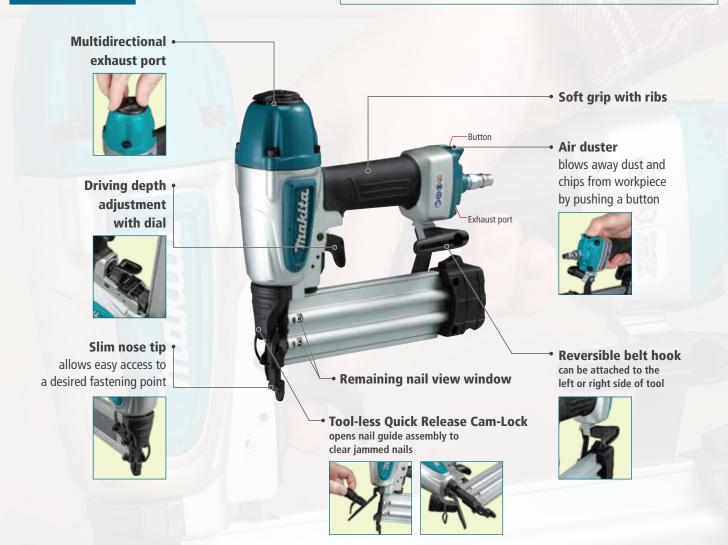

## **Slim Contact Tip Design**

For Precise Woodworking Fastening Applications

## **Complied with EN ISO11148-13**

- Contact arm stroke: more than 5mm
- Contact arm spring loading: more than 60% of machine weight