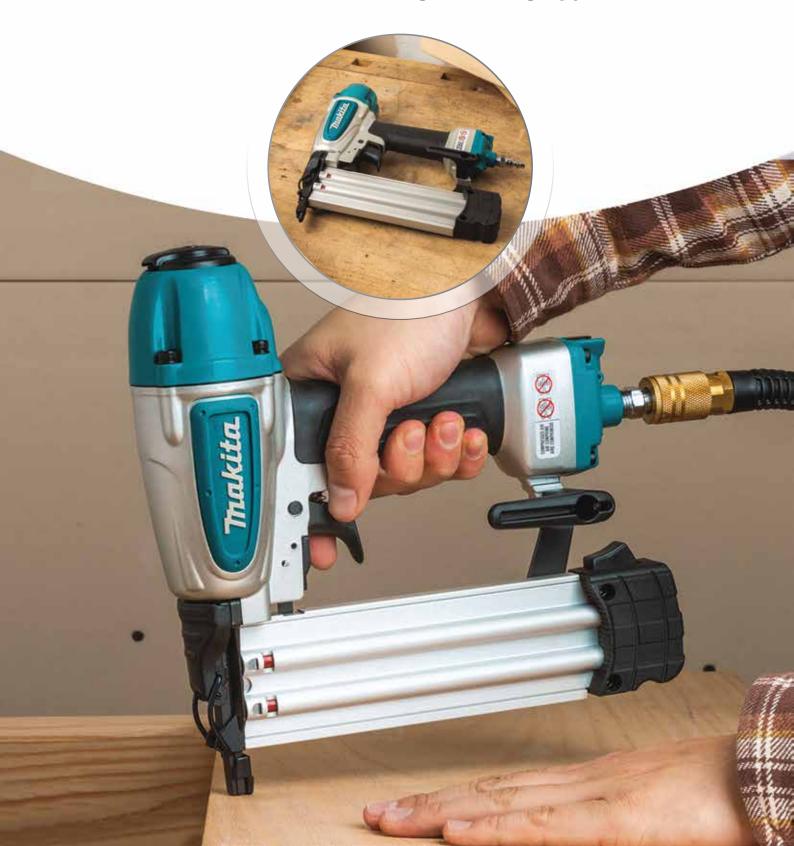

## **Slim Contact Tip Design**

For Precise Woodworking Fastening Applications

## Lightweight:

**1.3**<sub>kg</sub>