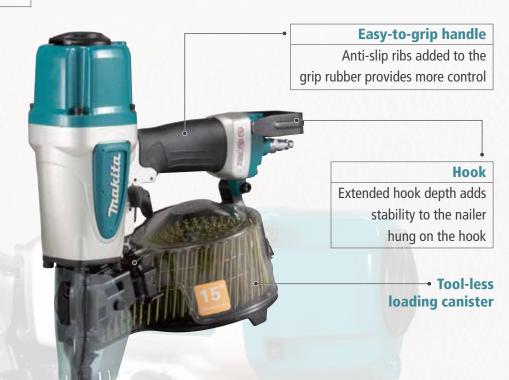

## **Tool-less depth adjustment**

with 9 detents settings engineered for more precise flush and countersink nailing