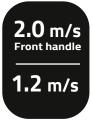

### **Low Vibration**

Equipped with anti-vibration housing with built-in spring to absorb the vibration from cutting without transferring the vibration to the front and rear handles

Electric Brake allows the tool to be repositioned quickly for maximum productivity and efficiency **Lock-off power switch** requires two actions to start power Built-in L.E.D with On & Off switch for improved visibility in low light environments Automatically shuts off the L.E.D when the switch trigger is not pulled for 60 seconds