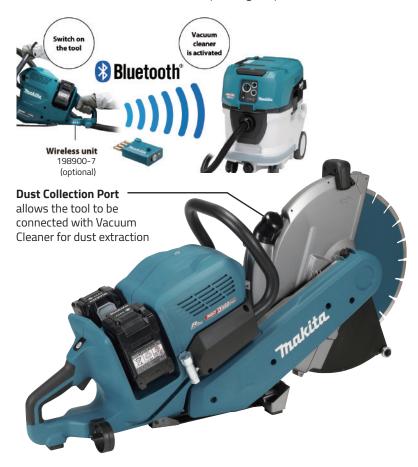

## Designed with dust collection port

- Enabling highly efficient dust extraction with vacuum cleaner
- No water 100% dry cutting
- Collects maximum airborne dust during operation
- Clean environment: Minimizes the usage of water to suppress the dust and avoid the creation of slurry during the cutting
- Enhanced with AWS function for user convenience

Thakita

• Makita •

Equipped with **Auto Wireless System (AWS)** that controls the on/off function of the vacuum cleaner while operating the power cutter