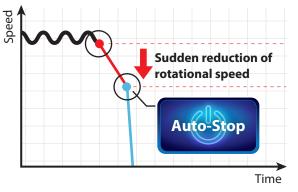

#### Active Feedback sensing Technology (AFT)

automatically shuts down the tool, if rotation of wheel is suddenly forced to stop