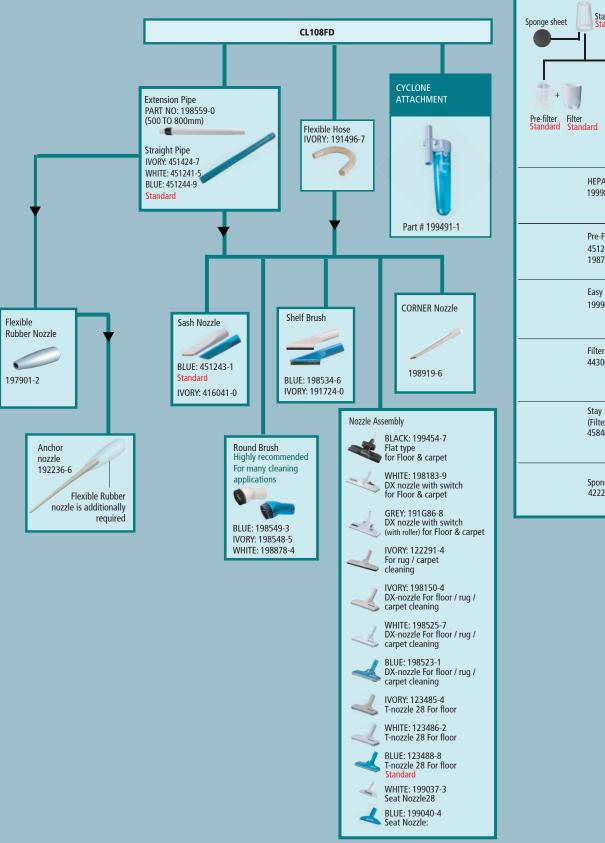

# Wide range of optional attachments

For various applications including to clean hard to reach places

## Cyclone Attachment (Optional)

Part # 199491-1 (without lock)

Captures up to 90% of fine dust particles

Reduces the amount of dust collected in the cleaner dust box

#### Enhances the life of filter

Maintain consistent suction power

Easy disposal of debris

| Available Variants      |             |        |              |             |                         |
|-------------------------|-------------|--------|--------------|-------------|-------------------------|
| AMPERE                  | VARIANTS    | COLOUR | BATTERIES    | CHARGER     | MAKPAC<br>STACKING CASE |
| W/O BATTERY/<br>CHARGER | CL108FD Z   | Blue   | 0            | 0           |                         |
|                         | CL108FD ZW  | White  |              |             |                         |
| KIT VERSION             | CL108FD SM  | Blue   | 1PC<br>4.0Ah | 1PC<br>Fast |                         |
|                         | CL108FD SMW | White  | battery      | Charger     | -                       |