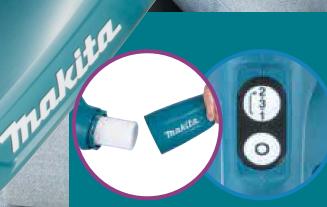

### **Push Button**

with 3-speed power selection (high/medium/low) and On /Off function for efficient operation

## **LED** joblight

With battery exhaust notification function (Flashes when the battery capacity becomes low) Convenient for cleaning in dark areas.

### **Capsule Type**

Quick dust disposal No need to use paper bag