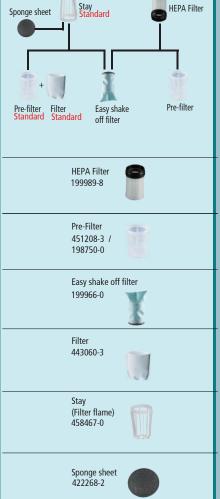

Variants      |             |        |              |             |                         |
|-------------------------|-------------|--------|--------------|-------------|-------------------------|
| AMPERE                  | VARIANTS    | COLOUR | BATTERIES    | CHARGER     | MAKPAC<br>STACKING CASE |
| W/O BATTERY/<br>CHARGER | CL108FD Z   | Blue   | 0            | 0           |                         |
|                         | CL108FD ZW  | White  |              |             |                         |
| KIT VERSION             | CL108FD SM  | Blue   | 1PC<br>4.0Ah | 1PC<br>Fast |                         |
|                         | CL108FD SMW | White  | battery      | Charger     | -                       |

Prefilter

## **CLEANING ATTACHMENTS**



# **FILTERS / DUST BAGS**