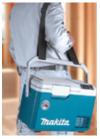

#### **U-shaped carry handle**

By attaching optional Shoulder belt, you can also hang this box on your shoulder

#### **Compact Design**

- Compact size of this box can be placed on the seats or foot space in passenger seat of cars
- · Convenient size for one to several people