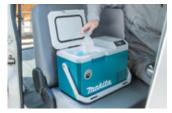

#### **Compact Design**

- Compact size of this box can be placed on the seats or foot space in passenger seat of cars
- · Convenient size for one to several people