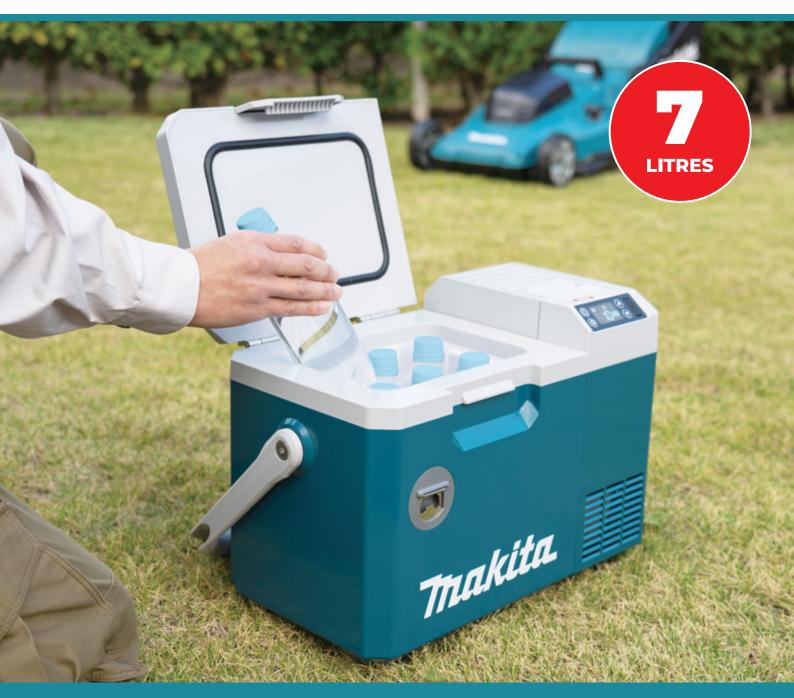

## **CW003G**

Cordless Cooler and Warmer Box (AC/DC) Powered by 40V MAX Lithium-Ion Battery, 18V LXT Li-Ion battery, 12/24V DC Car Charger, AC Connection

# **KEEPS FOOD AND DRINKS COOL OR WARM IN ANY SEASON**

### **7** Cooling Function

Features a compressor type cooling system for efficient cooling of the inside temperature down to -18°C

### Bottle Opener

**Bottle Opener** 

### **LED Display**

Provides a clear display of the inside temperature, set temperature and battery fuel gauge