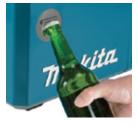

ANY SEASON**



### **7** Cooling Function

Features a compressor type cooling system for efficient cooling of the inside temperature down to -18°C

### **7 Warming Function** With a heater function able to warm

internal temperature up to 60°C



-15°C -10°C -5°C 0°C 5°C 10°C 15°C 20°C 25°C 30°C 35°C 40°C 45°C 50°C 55°C **Freezes ice pack Cools the drink** Warms the caulk tube @ 5°C @ 30°C



@ -10°C





Caulk tubes to be warmed must be brand new and unopened. Also caulk tubes must be stored in the box within the storage temperature range recommended by the manufacturer of caulk tubes



**Built with a highly** durable design **IPX4-rated water resistance** Protection against water splash from all direction (only when powered by battery)



308mm Thakita 245mm 456mm

### Bottle Opener



**Bottle Opener** 



#### **Built-in USB Charging Port** located inside the enclosed battery box for charging mobile devices



### **LED Display**



Provides a clear display of the inside temperature, set temperature and battery fuel gauge

#### **U-shaped carry handle**

By attaching optional Shoulder belt, you can also hang this box on your shoulder

#### **Compact Design**

- Compact size of this box can be placed on the seats or foot space in passenger seat of cars
- · Convenient size for one to several people









### SPECIFICATIONS

| Capacity           | 7 L (1.8 gal)                                             |
|--------------------|-----------------------------------------------------------|
| Cooling system     | Compressor