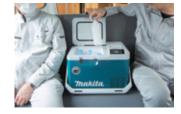

#### **Compact Design**

- Compact size of this box can be placed on the seats or foot space in passenger seat of cars
- · Convenient size for one to several people