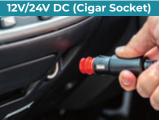

### **Compatible with 4 power sources**

18V LXT Battery

| Variants | Battery | Charger | AC Power Adapter | Automotive<br>Charger Socket |
|----------|---------|---------|------------------|------------------------------|
| CW003G Z | NO      | NO      | NO               | YES                          |