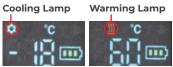

### **7** Cooling Function

Features a compressor type cooling system for efficient cooling of the inside temperature down to -18°C

### **7 Warming Function** With a heater function able to warm

internal temperature up to 60°C

-15°C -10°C -5°C 0°C 5°C 10°C 15°C 20°C 25°C 30°C 35°C 40°C 45°C 50°C 55°C **Freezes ice pack Cools the drink** Warms the caulk tube @ 5°C @ 30°C

### **LED Display**

Provides a clear display of the inside temperature, set temperature and battery fuel gauge