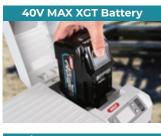

### **Compatible with 4 power sources**

18V LXT Battery

| Variants | Battery | Charger | AC Power Adapter | Automotive<br>Charger Socket |
|----------|---------|---------|------------------|------------------------------|
| CW003G Z | NO      | NO      | NO               | YES                          |