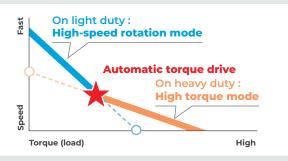

#### **Automatic torque Drive Technology**

automatically changes the drilling speed according to load conditions for an optimum operation