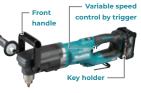

# **Rotation handle**

Angle of front handle is adjustable according to working posture