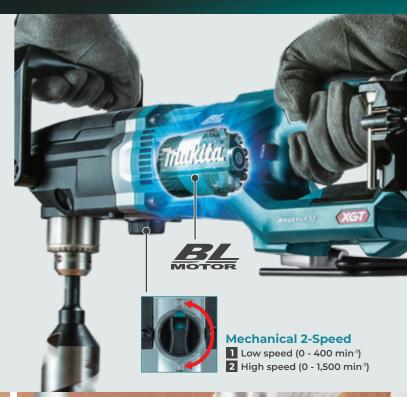

# Hook assembly (anti-drop attachment)

- · Anti-drop strap can be attached
- · Also can be used as a skyhook

Twin LED job light with preglow and afterglow functions

| SPECIFICATIONS         |                                             |  |
|------------------------|---------------------------------------------|--|
| Capacity               | Steel: 13 mm                                |  |
|                        | Wood (Self-Feed Bit) Hi: 65 mm / Lo: 118 mm |  |
|                        | Wood (Hole Saw) Hi: 105 mm / Lo: 159 mm     |  |
|                        | Wood (Auger-Bit): 50 mm                     |  |
| No Load Speed (RPM)    | High / Low: 0 - 1,500 / 0 - 400             |  |
| Max Fastening Torque   | High: 55 N⋅m / Low: 136 N⋅m                 |  |
| Vibration Level        | Drilling into Metal: 2.5 m/s² or less       |  |
| Dimensions (L x W x H) | _ x W x H) 545 x 128 x 199 mm [w/ BL4040]   |  |
| Net weight             | 6.2 kg                                      |  |