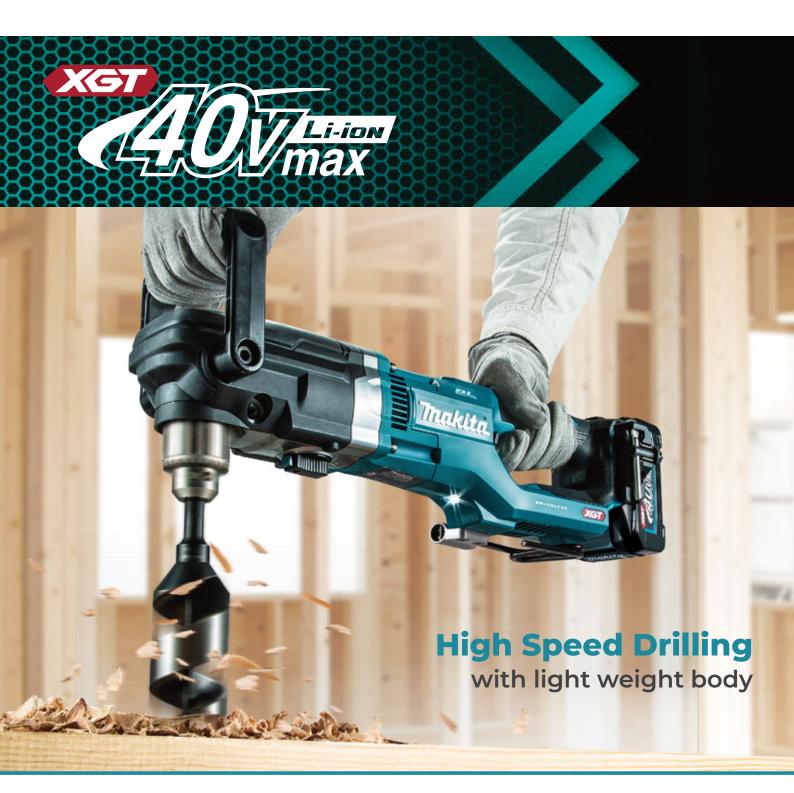

# **DA001G**

**Cordless Angle Drill** Powered by 40V max XGT Li-ion battery

# **High Drilling Performance**