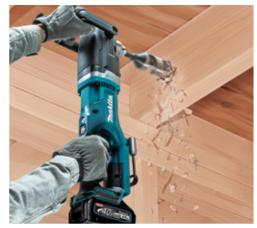

# **High Drilling Performance**

#### **Drilling work amount**

BL4040 (4.0Ah) / on a full charge

two layers of SPF2x4 plate / ø2-9/16" Self-feed bit / high speed mode

**60** pcs

four layers of SPF2x10 plate / ø7/8" Auger bit / high speed mode

100 pcs

SPF2x10 plate / 4-1/8" TCT hole saw / high speed mode

**80** pcs