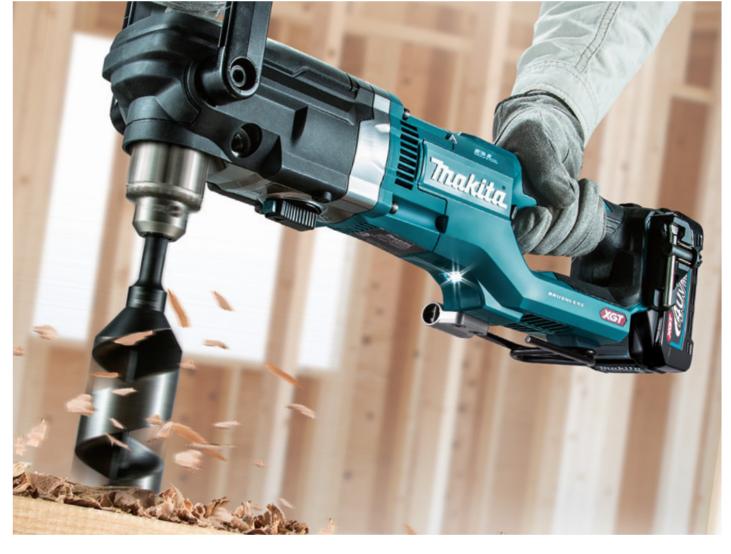

# **High Drilling Performance**

#### **Drilling work amount**

BL4040 (4.0Ah) / on a full charge

two layers of SPF2x4 plate / ø2-9/16" Self-feed bit / high speed mode

**60** pcs

four layers of SPF2x10 plate / ø7/8" Auger bit / high speed mode

100 pcs

SPF2x10 plate / 4-1/8" TCT hole saw / high speed mode

**80** pcs