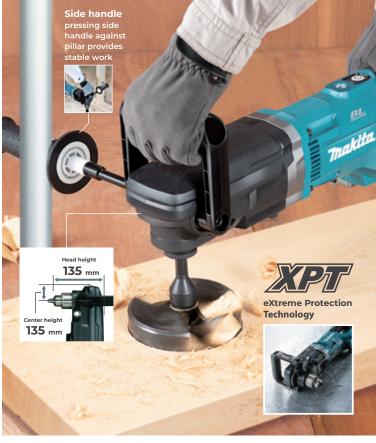

# Well balanced

Vertically long body and handle are easy to hold and easy to work stably

# **Rotation handle**

Angle of front handle is adjustable according to working posture