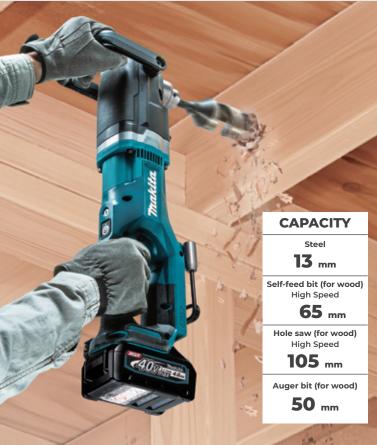

# **High Drilling Performance**

# Hook assembly (anti-drop attachment)

- · Anti-drop strap can be attached
- · Also can be used as a skyhook

Twin LED job light with preglow and afterglow functions

| SPECIFICATIONS         |                                             |  |
|------------------------|---------------------------------------------|--|
| Capacity               | Steel: 13 mm                                |  |
|                        | Wood (Self-Feed Bit) Hi: 65 mm / Lo: 118 mm |  |
|                        | Wood (Hole Saw) Hi: 105 mm / Lo: 159 mm     |  |
|                        | Wood (Auger-Bit): 50 mm                     |  |
| No Load Speed (RPM)    | High / Low: 0 - 1,500 / 0 - 400             |  |
| Max Fastening Torque   | High: 55 N⋅m / Low: 136 N⋅m                 |  |
| Vibration Level        | Drilling into Metal: 2.5 m/s² or less       |  |
| Dimensions (L x W x H) | _ x W x H) 545 x 128 x 199 mm [w/ BL4040]   |  |
| Net weight             | 6.2 kg                                      |  |