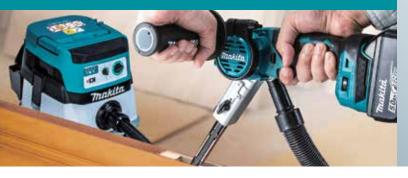

## **DBS180** 18V LXT Li-ion Cordless Belt Sander

TIT

High power BL motor provides excellent performance similar to corded tool





1107





Work efficiency as high as a corded tool





**Connectable to vacuum cleaners** 



ACCESSORIES Abrasive belt (10pcs/set)

|      | Size. 6x533mm | Size. 9x533mm | Size. 13x533mm |
|------|---------------|---------------|----------------|
|      | $\bigcirc$    | $\bigcirc$    | $\bigcirc$     |
| Grit | Part No.      | Part No.      | Part No.       |
| 40   | A-34512       | A-34447       | A-34562        |
| 60   | A-34528       | A-34453       | A-34578        |
| 80   | A-34534       | A-34469*      | A-34584        |
| 100  | A-34540       | A-34475       | A-34590        |
| 120  | A-34556       | A-34481       | A-34609        |



increasing dust extraction rate

С

## Sanding arm assembly Part No. E-07331





Movable LED job light



LED job light is manually angle-adjustable to match angle of the sanding arm or shape