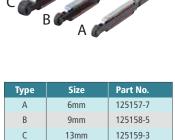

ACCESSORIES Abrasive belt (10pcs/set)

|      | Size. 6x533mm | Size. 9x533mm | Size. 13x533mm |
|------|---------------|---------------|----------------|
|      | $\bigcirc$    | $\bigcirc$    | $\bigcirc$     |
| Grit | Part No.      | Part No.      | Part No.       |
| 40   | A-34512       | A-34447       | A-34562        |
| 60   | A-34528       | A-34453       | A-34578        |
| 80   | A-34534       | A-34469*      | A-34584        |
| 100  | A-34540       | A-34475       | A-34590        |
| 120  | A-34556       | A-34481       | A-34609        |