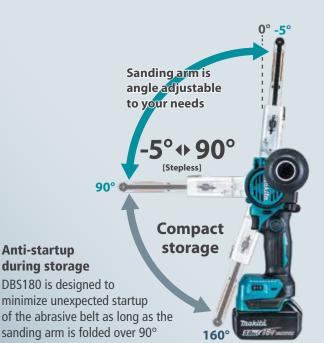

## Sanding arm assembly Part No. E-07331

Movable LED job light

LED job light is manually angle-adjustable to match angle of the sanding arm or shape of the workpiece