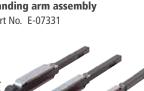

## Sanding arm assembly Part No. E-07331

Movable LED job light

LED job light is manually angle-adjustable to match angle of the sanding arm or shape of the workpiece