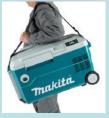

# **20 Litre**Storage Capacity

Holds 20x 500ml water bottles or 4 x 2L water bottles

Built-in **USB charging port** located inside the enclosed battery box for charging mobile devices

Enclosed battery compartment for keeping your batteries protected

Built with a highly durable design