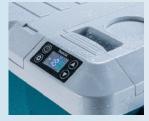

#### **IPX4** water resistance

Protection against water splash from all direction

LED display

Provides a clear display of the inside temperature, set temperature and battery fuel gauge.