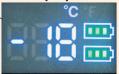

#### **IPX4** water resistance

Protection against water splash from all direction

LED display

Provides a clear display of the inside temperature, set temperature and battery fuel gauge.