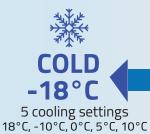

# **Excellent Cooling Function**

The DCW180 features a compressor type cooling system for efficient cooling of the inside temperature down to -18°C.

-10°C 0°C 5°C 10°C 55°C

WARM 60°C

2 warm settings 55°C, 60°C