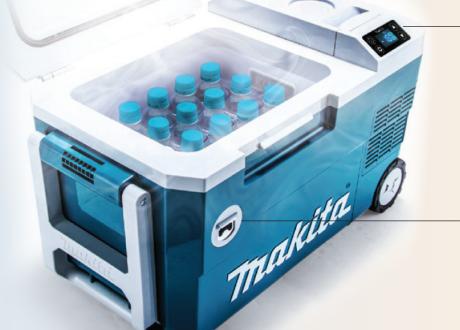

# **Excellent Cooling Function**

The DCW180 features a compressor type cooling system for efficient cooling of the inside temperature down to -18°C.

-10°C 0°C 5°C 10°C 55°C

WARM 60°C

2 warm settings 55°C, 60°C

# **20 Litre**Storage Capacity

Holds 20x 500ml water bottles or 4 x 2L water bottles

Built-in **USB charging port** located inside the enclosed battery box for charging mobile devices

Enclosed battery compartment for keeping your batteries protected

## Portable for easy storage and transport

Compact and portable, fits in your vehicle and doesn't take too much space

Wheels and a pull handle for convenient transport

Side grips for easy lifting and shoulder strap for easy carrying (Strap Part# A-71093)

### Compatible with 3 power sources

Compatible with 12V/ 24V DC cigarette lighter socket available in car, truck and boat (Socket Part# WL00000002)

Two 18V battery terminals for increased runtime. However cooler and warmer will operate on a single 18V LXT battery