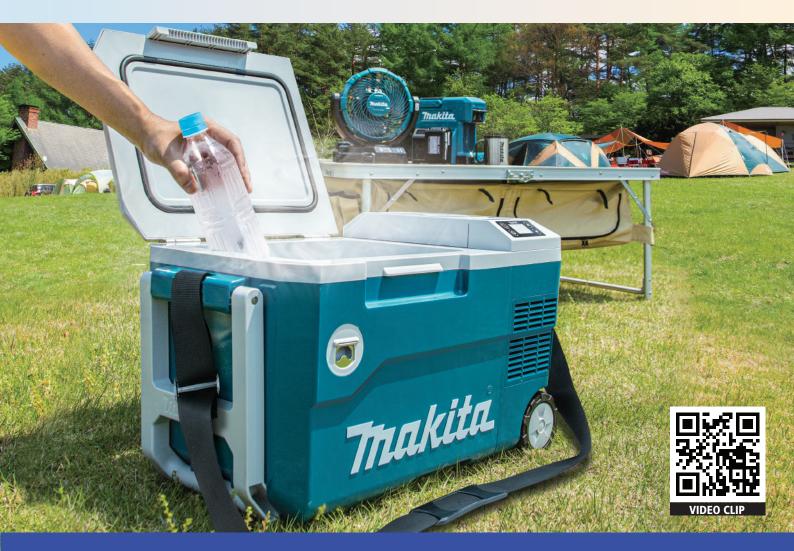

## **DCW180**

LXT Cordless Cooler and Warmer Box
Powered by 18V Lithium-Ion Battery, Automotive Charger or AC Power

# Keeps food and drinks Cool or Warm in any season

# **20 Litre**Storage Capacity

Holds 20x 500ml water bottles or 4 x 2L water bottles

Built-in **USB charging port** located inside the enclosed battery box for charging mobile devices

Enclosed battery compartment for keeping your batteries protected

## Portable for easy storage and transport

Compact and portable, fits in your vehicle and doesn't take too much space

Wheels and a pull handle for convenient transport

Side grips for easy lifting and shoulder strap for easy carrying (Strap Part# A-71093)

### Compatible with 3 power sources

Compatible with 12V/ 24V DC cigarette lighter socket available in car, truck and boat (Socket Part# WL00000002)

Two 18V battery terminals for increased runtime. However cooler and warmer will operate on a single 18V LXT battery