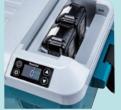

#### **IPX4** water resistance

Protection against water splash from all direction

LED display

Provides a clear display of the inside temperature, set temperature and battery fuel gauge.