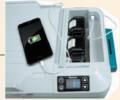

# **20 Litre**Storage Capacity

Holds 20x 500ml water bottles or 4 x 2L water bottles

Built-in **USB charging port** located inside the enclosed battery box for charging mobile devices

Enclosed battery compartment for keeping your batteries protected

#### **IPX4** water resistance

Protection against water splash from all direction

LED display

Provides a clear display of the inside temperature, set temperature and battery fuel gauge.