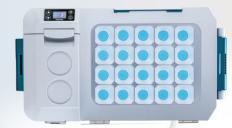

# **20 Litre**Storage Capacity

Holds 20x 500ml water bottles or 4 x 2L water bottles

Built-in **USB charging port** located inside the enclosed battery box for charging mobile devices

Enclosed battery compartment for keeping your batteries protected

#### **IPX4** water resistance

Protection against water splash from all direction

LED display

Provides a clear display of the inside temperature, set temperature and battery fuel gauge.