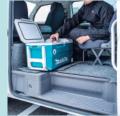

## Portable for easy storage and transport

Compact and portable, fits in your vehicle and doesn't take too much space

Wheels and a pull handle for convenient transport

Side grips for easy lifting and shoulder strap for easy carrying (Strap Part# A-71093)

### Compatible with 3 power sources

Compatible with 12V/ 24V DC cigarette lighter socket available in car, truck and boat (Socket Part# WL00000002)

Two 18V battery terminals for increased runtime. However cooler and warmer will operate on a single 18V LXT battery