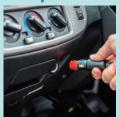

### Compatible with 3 power sources

Compatible with 12V/ 24V DC cigarette lighter socket available in car, truck and boat (Socket Part# WL00000002)

Two 18V battery terminals for increased runtime. However cooler and warmer will operate on a single 18V LXT battery