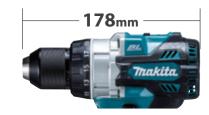

**Variable Speed** control by trigger switch

**Compact Design** 

On top of the higher performance in continuous heavy-duty applications compared with the current model, shorter overall length is achieved by optimizing the design of the gear assembly

## **High Power**

| SPECIFICATIONS         |                                                                                                                   |
|------------------------|-------------------------------------------------------------------------------------------------------------------|
| Capacity               | Steel: 13 mm; Wood (Auger-Bit): 50 mm; Wood (Self-Feed Bit): 76 mm; Wood (Hole Saw): 152 mm; Siding Board: 170 mm |
| Chuck Capacity         | 1.5 - 13 mm (1/16 - 1/2")                                                                                         |
| No Load Speed (RPM)    | High / Low: 0 - 2,100 / 0 - 550                                                                                   |
| Max Fastening Torque   | Hard / Soft: 130 / 65 N·m                                                                                         |
| Dimensions (L x W x H) | 178 x 81 x 217 mm (without battery)                                                                               |
| Net weight             | 1.67 kg (without battery)                                                                                         |
|                        |                                                                                                                   |