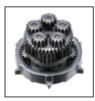

## **INCREASED PERFORMANCE IN CONTINUOUS HEAVY-DUTY APPLICATIONS**

**Twin LED Job Light** with preglow and after glow functions **Mechanical 2-Speed Transmission** (0-550 & 0-2,100 RPM)

All metal gear construction for extra-high transmission durability

**Variable Speed** control by trigger switch

**Compact Design** 

On top of the higher performance in continuous heavy-duty applications compared with the current model, shorter overall length is achieved by optimizing the design of the gear assembly