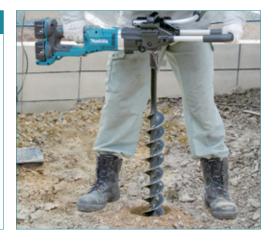

# **High Performance Drilling**

with light weight body

Max. Drilling Capacity

ø200 mm

Net Weight (without battery) 6.24 kg

## **Work Amount**

depth 600mm / BL1860B x 2 / on full battery charge / low speed mode

ø150mm

about 155 holes

ø200mm

about 90 holes