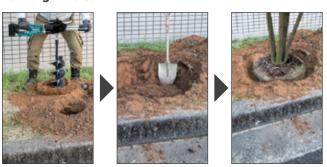

## **For Larger Holes**

| ACCESSORIES |                                          |                  |                |                           |                                                                                                 |          |  |  |  |
|-------------|------------------------------------------|------------------|----------------|---------------------------|-------------------------------------------------------------------------------------------------|----------|--|--|--|
| For Model   | Earth Auger Drill Bits & accessories     | Bit dia.<br>(mm) | Length<br>(mm) | Working<br>Length<br>(mm) | Note                                                                                            | Part No. |  |  |  |
| Earth Auger | Comes with Pin<br>(Pin Part No. E-07331) | 50               | 800            | 550                       | High speed drilling                                                                             | E-13611  |  |  |  |
|             |                                          | 60               |                |                           | 50-80mm dia are suitable sizes for<br>drilling holes for general pipes, thin<br>truck trees     | E-13627  |  |  |  |
|             |                                          | 80               |                |                           |                                                                                                 | E-13633  |  |  |  |
|             |                                          | 100              |                |                           | 100-200mm dia are suitable for<br>making wider holes to put thick<br>trunk trees, wooden stakes | E-07294  |  |  |  |
|             |                                          |                  |                |                           |                                                                                                 | E-07303  |  |  |  |
|             |                                          | 200              |                |                           |                                                                                                 | E-07319  |  |  |  |
|             | Extension Bar                            | _                | 540            | _                         |                                                                                                 | E-07325  |  |  |  |
|             | Spare Blade                              | _                | _              | _                         | for Earth auger bit 50x800mm                                                                    | E-13649  |  |  |  |
|             |                                          | -                | _              | _                         | for Earth auger bit 60x800mm                                                                    | E-13655  |  |  |  |
|             |                                          | _                | _              | _                         | for Earth auger bit 80x800mm                                                                    | E-13661  |  |  |  |
|             |                                          | _                | _              | _                         | for Earth auger bit 100x800mm                                                                   | E-07630  |  |  |  |
|             |                                          | _                | _              | _                         | for Earth auger bit 150x800mm                                                                   | E-07646  |  |  |  |
|             |                                          | _                | _              | _                         | for Earth auger bit 200x800mm                                                                   | E-07652  |  |  |  |