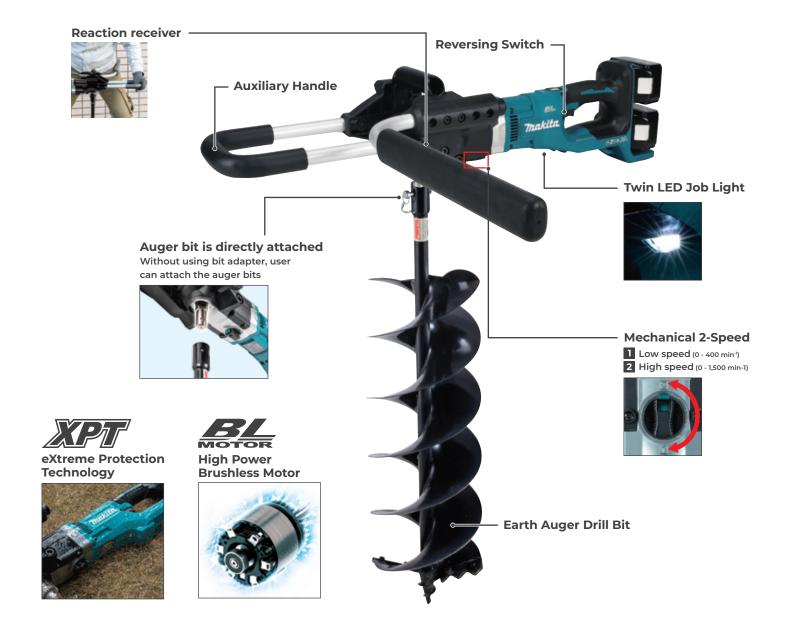

# **DDG461**

**Cordless Earth Auger** Powered by 18+18V LXT Li-ion battery

# **High Performance Drilling**

with light weight body

Max. Drilling Capacity

ø200 mm

Net Weight (without battery) 6.24 kg

## **Torque limiter**

The torque limiter will actuate when a certain torque level is reached at the low speed setting. The motor will disengage from the output shaft. When this happens, the drill bit will stop turning.

## **Reversing switch**

enables to extract, in reverse rotation mode, an auger bit jammed in soilwith high resistance like clay soil.

# **Automatic torque Drive Technology**

automatically changes the drilling speed according to load conditions for an optimum operation