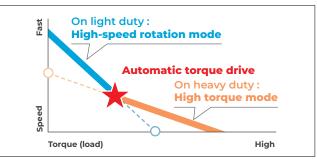

# **Automatic torque Drive Technology**

automatically changes the drilling speed according to load conditions for an optimum operation