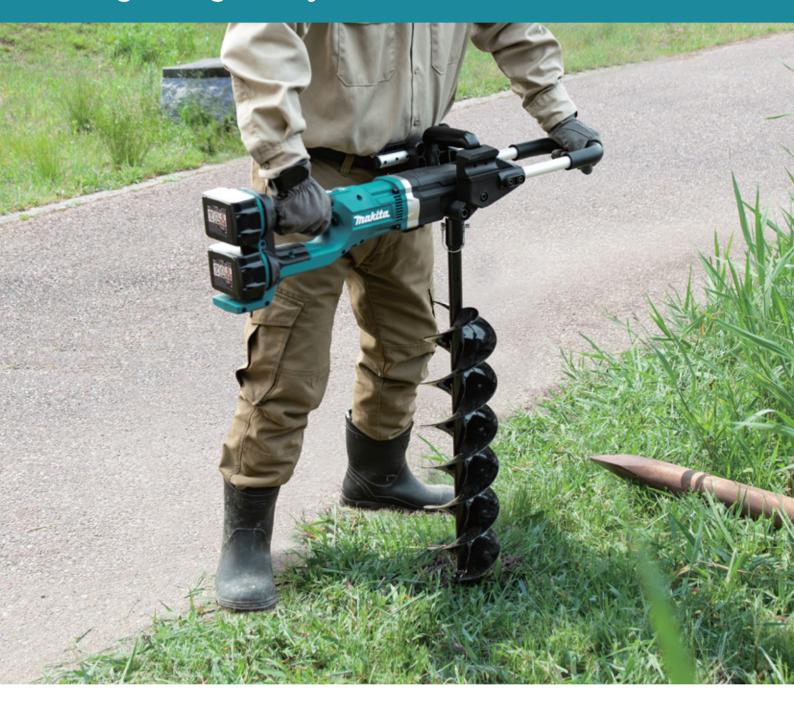

# **DDG461**

**Cordless Earth Auger** Powered by 18+18V LXT Li-ion battery

# **High Performance Drilling**

with light weight body

Max. Drilling Capacity

ø200 mm

Net Weight (without battery) 6.24 kg