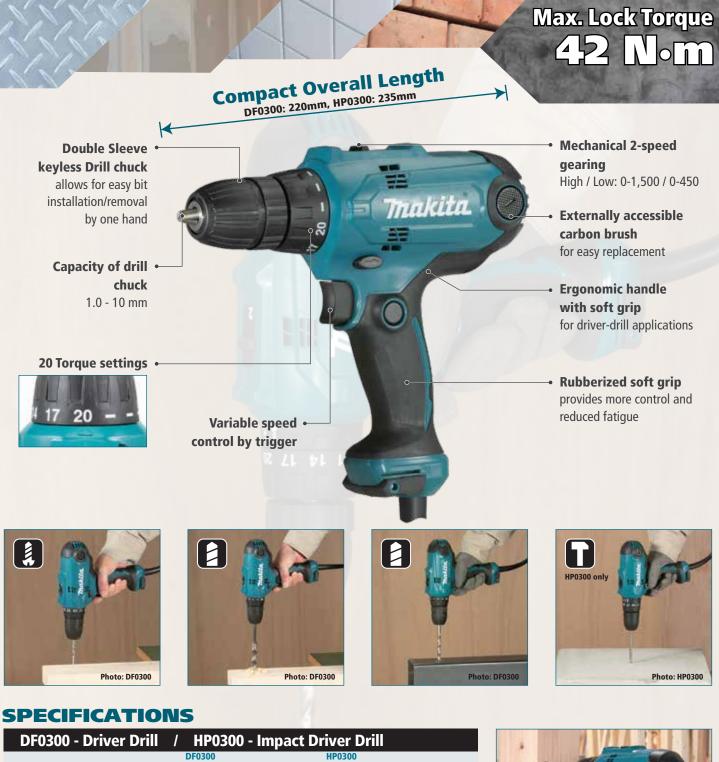

1 Thakita

10 mm Driver Drill

**10mm Impact Driver Drill** 

Max. Lock Torque 42 N.m

## **Excellent Usability and Compact Design**

**Driver Drill DF0300** 

Impact **Driver Drill HP0300** R

| DF0300 - Driver Drill    | Drill / HP0300 - Impact Driver Drill |                   |                                        |
|--------------------------|--------------------------------------|-------------------|----------------------------------------|
|                          | DF0300                               |                   | HP0300                                 |
| Continuous rating input  | 320W                                 |                   | 320W                                   |
| Capacity                 | Steel / Wood: 10                     | ) / 28mm          | Concrete / Steel / Wood: 8 / 10 / 28mm |
| Chuck Capacity           | 1.0 - 10 mm                          |                   | 1.0 - 10 mm                            |
| No Load Speed (RPM)      | High / Low: 0 - 1,500 / 0 - 450      |                   | High / Low: 0 - 1,500 / 0 - 450        |
| Blows Per Minute (BPM)   | -                                    |                   | High / Low: 0 - 22,500 / 0 - 6,750     |
| Max Fastening Torque     | Hard / Soft: 56.0 / 21.0 N·m         |                   | Hard / Soft: 56.0 / 21.0 N·m           |
| Max lock torque          | 42.0 N·m (370 in.lbs.)               |                   | 42.0 N·m (370 in.lbs.)                 |
| Dimensions (L x W x H)   | 220x67x206 mm                        |                   | 235x67x206 mm                          |
| Net weight               | 1.2 kg                               |                   | 1.3 kg                                 |
| Power supply cord        | 2.5 m                                |                   | 2.5 m                                  |
| Standard Equipment: Bit. |                                      |                   |                                        |
| Double Insulation        | Variable Speed                       | Reversing         |                                        |
| Mechanical 2-Speed       | Keyless Chuck                        | Torque Setting 20 |                                        |