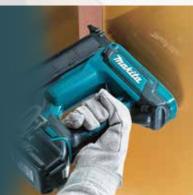

LED joblight

Optimum weight balance for easy handling

with window for check of remaining nails

Anti-slip contact top grips workpiece firmly regardless of the position of contact top, allowing for shooting nail into chamfer strip

Contact arm

• Nail Shooting port

Spike grips workpiece firmly regardless of the position of the contact top

Nail outlet port placed in the center of the contact top

allows for easy aiming for precision nail placement