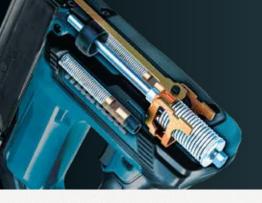

#### **COUNTER WEIGHT MECHANISM**

While nailer is pulled backward, weight moves forward.

Nailer drives a pin nail into workpiece at a stroke and simultaneously weight moves backward. This unique mechanism reduces reaction at firing.