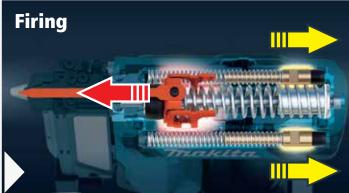

#### **COUNTER WEIGHT MECHANISM**

While nailer is pulled backward, weight moves forward.

Nailer drives a pin nail into workpiece at a stroke and simultaneously weight moves backward. This unique mechanism reduces reaction at firing.