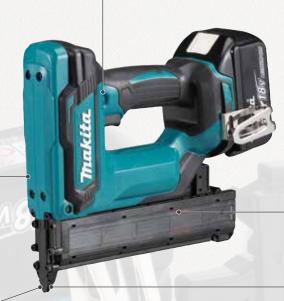

# COMPACT & LIGHTWEIGHT

TOHETOHET

### Low Reaction Force Mechanism

prevent an incomplete nailing without pushing down tool body

Driving depth adjustment The driving depth is adjustable by turning the dial

Slim nose adapter with a narrow tip width can be inserted into up to 6mm wide groove of baseboard

LED joblight

Optimum weight balance for easy handling

with window for check of remaining nails

Anti-slip contact top grips workpiece firmly regardless of the position of contact top, allowing for shooting nail into chamfer strip

Contact arm

• Nail Shooting port

Spike grips workpiece firmly regardless of the position of the contact top

Nail outlet port placed in the center of the contact top

allows for easy aiming for precision nail placement