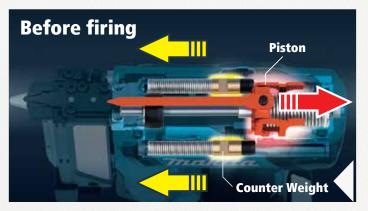

#### **COUNTER WEIGHT MECHANISM**

While nailer is pulled backward, weight moves forward.

Nailer drives a pin nail into workpiece at a stroke and simultaneously weight moves backward. This unique mechanism reduces reaction at firing.