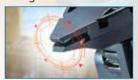

#### **COUNTER WEIGHT MECHANISM**

While nailer is pulled backward, weight moves forward.

Nailer drives a pin nail into workpiece at a stroke and simultaneously weight moves backward. This unique mechanism reduces reaction at firing.