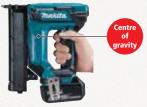

#### **COUNTER WEIGHT MECHANISM**

While nailer is pulled backward, weight moves forward.

Nailer drives a pin nail into workpiece at a stroke and simultaneously weight moves backward. This unique mechanism reduces reaction at firing.