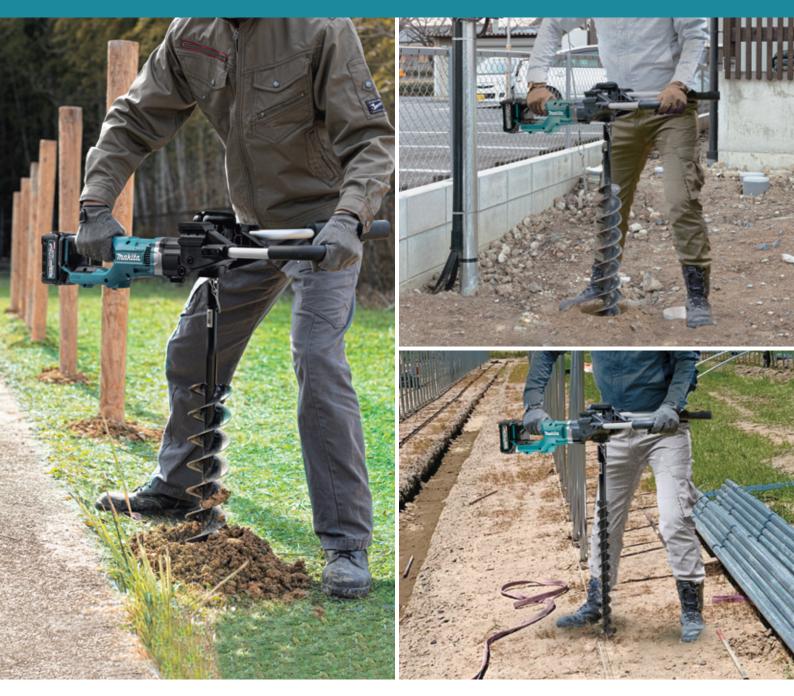

DG002G Cordless Earth Auger Powered by 40V MAX XGT Li-ion battery

## High Performance Drilling with light weight body

| ACCESSORIES |                                         |                  |                |                           |                                                                                                 |          |  |  |  |
|-------------|-----------------------------------------|------------------|----------------|---------------------------|-------------------------------------------------------------------------------------------------|----------|--|--|--|
| For Model   | Earth Auger Drill Bits &<br>accessories | Bit dia.<br>(mm) | Length<br>(mm) | Working<br>Length<br>(mm) | Note                                                                                            | Part No. |  |  |  |
| Earth Auger | Come with Pin<br>(Pin Part No. E-07331) | 50               | -              | 550                       | High speed drilling                                                                             | E-13611  |  |  |  |
|             |                                         | 60               |                |                           | 50-80mm dia are suitable sizes for<br>drilling holes for general pipes, thin<br>truck trees     | E-13627  |  |  |  |
|             |                                         | 80               |                |                           |                                                                                                 | E-13633  |  |  |  |
|             |                                         | 100              | 800            |                           | 100-200mm dia are suitable for<br>making wider holes to put thick<br>trunk trees, wooden stakes | E-07294  |  |  |  |
|             |                                         | 150              |                |                           |                                                                                                 | E-07303  |  |  |  |
|             |                                         | 200              |                |                           |                                                                                                 | E-07319  |  |  |  |
|             | Extension Bar                           | _                | 540            | _                         |                                                                                                 | E-07325  |  |  |  |
|             | Spare Blade                             | _                | _              | -                         | for Earth auger bit 50x800mm                                                                    | E-13649  |  |  |  |
|             |                                         | _                | _              | -                         | for Earth auger bit 60x800mm                                                                    | E-13655  |  |  |  |
|             |                                         | _                | —              | -                         | for Earth auger bit 80x800mm                                                                    | E-13661  |  |  |  |
|             |                                         | _                | _              | -                         | for Earth auger bit 100x800mm                                                                   | E-07630  |  |  |  |
|             |                                         | _                | _              | -                         | for Earth auger bit 150x800mm                                                                   | E-07646  |  |  |  |
|             |                                         | _                | _              | -                         | for Earth auger bit 200x800mm                                                                   | E-07652  |  |  |  |