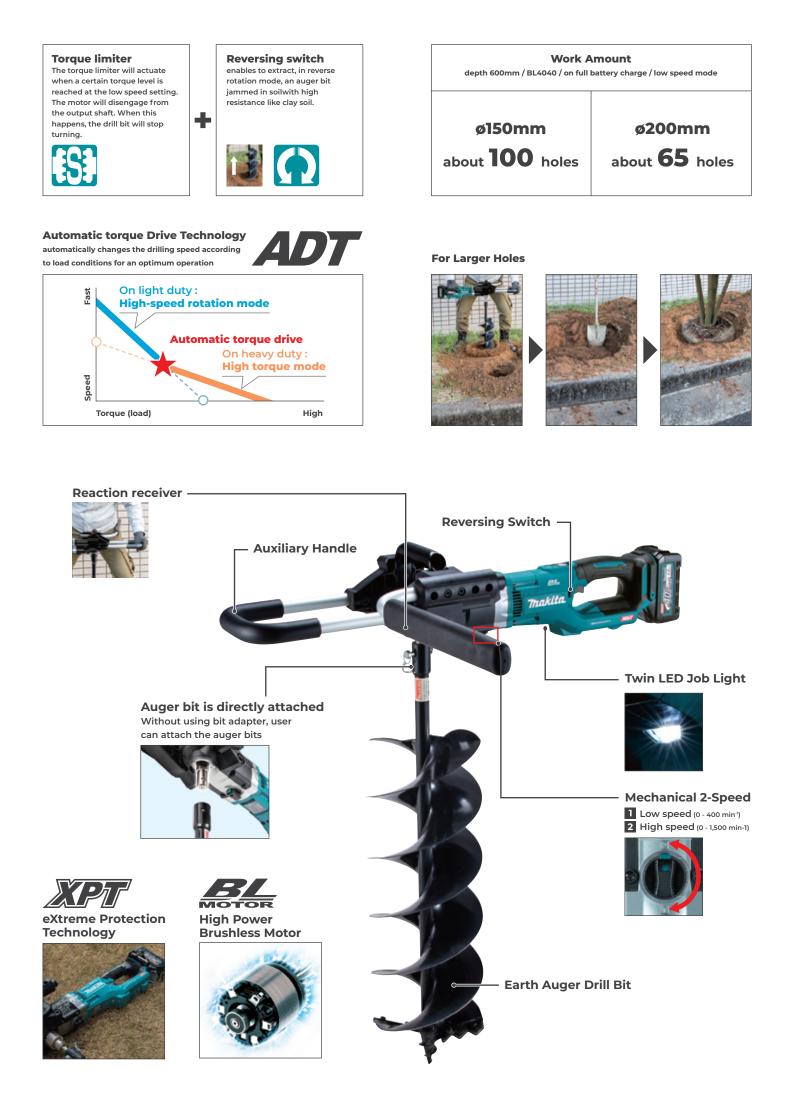

DG002G Cordless Earth Auger Powered by 40V MAX XGT Li-ion battery

## High Performance Drilling with light weight body

| ACCESSORIES |                                         |                  |                |                           |                                                                                                 |          |  |  |  |
|-------------|-----------------------------------------|------------------|----------------|---------------------------|-------------------------------------------------------------------------------------------------|----------|--|--|--|
| For Model   | Earth Auger Drill Bits &<br>accessories | Bit dia.<br>(mm) | Length<br>(mm) | Working<br>Length<br>(mm) | Note                                                                                            | Part No. |  |  |  |
| Earth Auger | Come with Pin<br>(Pin Part No. E-07331) | 50               | -              | 550                       | High speed drilling                                                                             | E-13611  |  |  |  |
|             |                                         | 60               |                |                           | 50-80mm dia are suitable sizes for<br>drilling holes for general pipes, thin<br>truck trees     | E-13627  |  |  |  |
|             |                                         | 80               |                |                           |                                                                                                 | E-13633  |  |  |  |
|             |                                         | 100              | 800            |                           | 100-200mm dia are suitable for<br>making wider holes to put thick<br>trunk trees, wooden stakes | E-07294  |  |  |  |
|             |                                         | 150              |                |                           |                                                                                                 | E-07303  |  |  |  |
|             |                                         | 200              |                |                           |                                                                                                 | E-07319  |  |  |  |
|             | Extension Bar                           | _                | 540            | _                         |                                                                                                 | E-07325  |  |  |  |
|             | Spare Blade                             | _                | _              | -                         | for Earth auger bit 50x800mm                                                                    | E-13649  |  |  |  |
|             |                                         | _                | _              | -                         | for Earth auger bit 60x800mm                                                                    | E-13655  |  |  |  |
|             |                                         | _                | —              | -                         | for Earth auger bit 80x800mm                                                                    | E-13661  |  |  |  |
|             |                                         | _                | _              | -                         | for Earth auger bit 100x800mm                                                                   | E-07630  |  |  |  |
|             |                                         | _                | _              | -                         | for Earth auger bit 150x800mm                                                                   | E-07646  |  |  |  |
|             |                                         | _                | _              | -                         | for Earth auger bit 200x800mm                                                                   | E-07652  |  |  |  |

## SPECIFICATIONS

| Capacity                                                                                     | Sandy Soil: High / Low : 60 / 200 mm  |
|----------------------------------------------------------------------------------------------|---------------------------------------|
|                                                                                              | Clay Soil: High / Low : 60 / 150 mm   |
| No Load Speed (RPM)                                                                          | High / Low: 0 - 1,500 / 0 - 400       |
| Max Fastening Torque                                                                         | High / Low: 55 / 136N·m               |
| Vibration Level                                                                              | 2.5 m/s² or less                      |
| Sound Pressure Level                                                                         | 84 dB(A)                              |
| Sound Power Level                                                                            | 95 dB(A)                              |
| Dimensions (L x W x H)                                                                       | 881 x 605 x 209 mm                    |
| Net weight                                                                                   | 6.11 kg (without battery)             |
| Standard Equipment: Hex Wrench.   Image: Speed Image: Speed   Image: Soft Start Image: Speed | 😰 Mechanical 2-Speed 🚯 Torque Limiter |