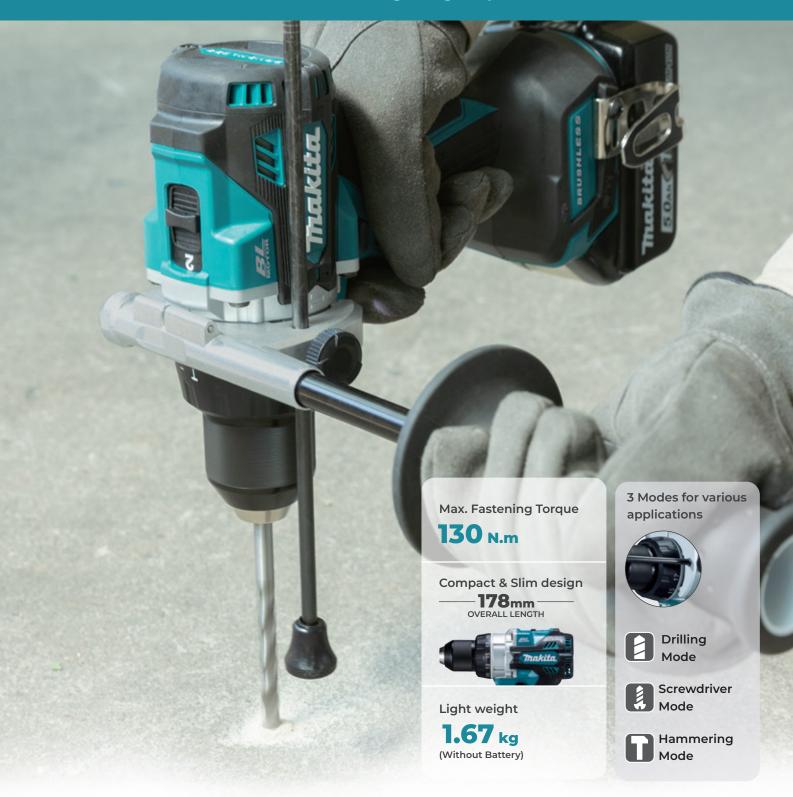

## **DHP486**

**CORDLESS PERCUSSION DRIVER DRILL 13MM POWERED BY 18V LXT LITHIUM-ION BATTERY** 

## **INCREASED PERFORMANCE IN CONTINUOUS HEAVY-DUTY APPLICATIONS**

**Twin LED Job Light** with preglow and after glow functions **Mechanical 2-Speed Transmission** (0-550 & 0-2,100 RPM)

for extra-high transmission durability

## **Compact Design**

On top of the higher performance in continuous heavy-duty applications compared with the current model, shorter overall length is achieved by optimizing the design of the gear assembly

| SPECIFICATIONS           |                                                                                                                                   |
|--------------------------|-----------------------------------------------------------------------------------------------------------------------------------|
| Capacity                 | Steel: 13 mm, Wood (Auger-Bit): 50 mm, Wood (Self-Feed Bit): 76 mm, Wood (Hole Saw): 152 mm, Masonry: 16 mm, Siding Board: 170 mm |
| Chuck Capacity           | 1.5 - 13 mm                                                                                                                       |
| Impacts Per Minute (IPM) | High / Low: 0 - 31,500 / 0 - 8,250                                                                                                |
| No Load Speed (RPM)      | High / Low: 0 - 2,100 / 0 - 550                                                                                                   |
| Max Fastening Torque     | Hard / Soft: 130 / 65 N·m                                                                                                         |
| Dimensions (L x W x H)   | 178 x 81 x 217 mm (without battery)                                                                                               |
| Net weight               | 1.63 kg (without battery)                                                                                                         |