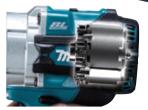

## **INCREASED PERFORMANCE IN CONTINUOUS HEAVY-DUTY APPLICATIONS**

**Twin LED Job Light** with preglow and after glow functions **Mechanical 2-Speed Transmission** (0-550 & 0-2,100 RPM)

for extra-high transmission durability

## **Compact Design**

On top of the higher performance in continuous heavy-duty applications compared with the current model, shorter overall length is achieved by optimizing the design of the gear assembly