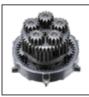

## **INCREASED PERFORMANCE IN CONTINUOUS HEAVY-DUTY APPLICATIONS**

**Twin LED Job Light** with preglow and after glow functions **Mechanical 2-Speed Transmission** (0-550 & 0-2,100 RPM)

for extra-high transmission durability

## **Compact Design**

On top of the higher performance in continuous heavy-duty applications compared with the current model, shorter overall length is achieved by optimizing the design of the gear assembly