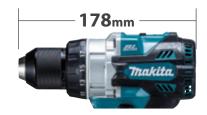

## **Compact Design**

On top of the higher performance in continuous heavy-duty applications compared with the current model, shorter overall length is achieved by optimizing the design of the gear assembly

| SPECIFICATIONS           |                                                                                                                                   |
|--------------------------|-----------------------------------------------------------------------------------------------------------------------------------|
| Capacity                 | Steel: 13 mm, Wood (Auger-Bit): 50 mm, Wood (Self-Feed Bit): 76 mm, Wood (Hole Saw): 152 mm, Masonry: 16 mm, Siding Board: 170 mm |
| Chuck Capacity           | 1.5 - 13 mm                                                                                                                       |
| Impacts Per Minute (IPM) | High / Low: 0 - 31,500 / 0 - 8,250                                                                                                |
| No Load Speed (RPM)      | High / Low: 0 - 2,100 / 0 - 550                                                                                                   |
| Max Fastening Torque     | Hard / Soft: 130 / 65 N·m                                                                                                         |
| Dimensions (L x W x H)   | 178 x 81 x 217 mm (without battery)                                                                                               |
| Net weight               | 1.63 kg (without battery)                                                                                                         |