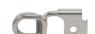

LLECTION SYSTEM**

**DX16 (option)** 

### Filter cleaning mechanism

Dust can be removed from the filter by turning a dial on the dust case



One-touch easy attachment/ removal





### **LIGHTEST WEIGHT**

**Cordless Dust Collection Rotary Hammer** 

Max. attachable Bit Size Diameter: 20mm

Length: 165mm Effective length: 105mm





# **Low Vibration**

7.5 m/s<sup>2</sup>

Measuring Point: at Main Handle

### Test conditions

- Downward drilling, Depth: 80mm
- Drill diameter: ø10.0mm
- · Concrete compressive strength: 40N/mm<sup>2</sup>

### **ACCESSORIES**

### **Dust Collection System (DX16)**

Part No. 1911P2-6



### **Dust Case Set** Part No. 1911P5-0



**HEPA Filter Set** Part No. 199596-7



### **Dust Cup Set** Part No. 1911P8-4





### **Tool Hanger Set** Part No. 1911K0-5





#### **SPECIFICATIONS** Impact energy 1.7 J Capacity Concrete: 18 mm; Steel: 13 mm; Wood: 24 mm Blows per minute (BPM) 0 - 5,000 0 - 1,100 No load speed (RPM) Sound pressure level 90 dB(A) Sound power level 101 dB(A) Vibration level Hammer drilling into concrete: 7.5 m/s<sup>2</sup> Dimensions (L x W x H) 288 x 89 x 215 mm (with BL1850B) Net weight 1.58 kg (without battery) Standard Equipment: Side Grip, Depth Gauge.

Wariable Speed Mark Collection



**■** Built-in Job Light





| Variants    | Details                                                                                                     |
|-------------|-------------------------------------------------------------------------------------------------------------|
| DHR183 RTWJ | Comes with 1pc 18V LXT Li-ion 5.0Ah batter