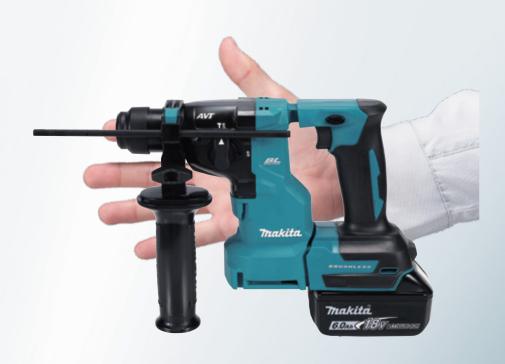

### **DHR183**

**Cordless Rotary Hammer** Powered by 18V LXT Li-ion battery

## **COMPACT AND LIGHT WEIGHT DESIGN**

suitable for upward and horizontal applications

**OVERALL LENGTH** 

**274** mm

**Without Battery** 

LIGHT WEIGHT

1.58 kg

**Without Battery** 