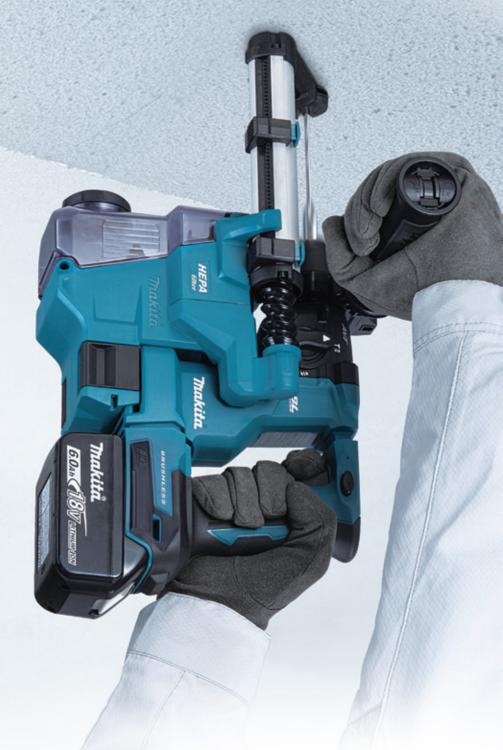

## **DUST COLLECTION SYSTEM**

**DX16 (option)** 

### Filter cleaning mechanism

Dust can be removed from the filter by turning a dial on the dust case

One-touch easy attachment/ removal

### **LIGHTEST WEIGHT**

**Cordless Dust Collection Rotary Hammer** 

Max. attachable Bit Size Diameter: 20mm

Length: 165mm Effective length: 105mm