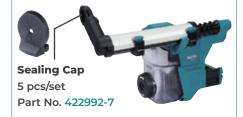

ompressive strength of 40N/mm²
- Diameter: Ø10.5mm, Depth of 60mm

## **WORK AMOUNT**

ABOUT 88 holes

With Battery: BL1850B



eXtreme Protection Technology



## **DUST COLLECTION SYSTEM**

**DX16 (option)** 

### Filter cleaning mechanism

Dust can be removed from the filter by turning a dial on the dust case



One-touch easy attachment/ removal





### **LIGHTEST WEIGHT**

**Cordless Dust Collection Rotary Hammer** 

Max. attachable Bit Size Diameter: 20mm

Length: 165mm Effective length: 105mm





# **Low Vibration**

7.5 m/s<sup>2</sup>

Measuring Point: at Main Handle

### Test conditions

- Downward drilling, Depth: 80mm
- Drill diameter: ø10.0mm
- · Concrete compressive strength: 40N/mm<sup>2</sup>

### **ACCESSORIES**

### **Dust Collection System (DX16)**

Part No. 1911P2-6



### **Dust Case Set** Part No. 1911P5-0



**HEPA Filter Set** Part No. 199596-7



### **Dust Cup Set** Part No. 1911P8-4





### **Tool Hanger Set** Part No. 1911K0-5





#### **SPECIFICATIONS** Impact energy 1.7 J Capacity Concrete: 18 mm; Steel: 13 mm; Wood: 24 mm Blows per minute (BPM) 0 - 5,000 0 - 1,100 No load speed (RPM) Sound pressure level 90 dB(A) Sound power level 101 dB(A) Vibration level Hammer drilling into concrete: 7.5 m/s<sup>2</sup> Dimensions (L x W x H) 288 x 89 x 215 mm (with BL1850B) Net weight 1.58 kg (without battery) Standard Equipment: Side Grip, Depth Gauge.

Wariable Speed Mark Collection



**■** Built-in Job Light





| Variants    | Details                                                                                                     |
|----------