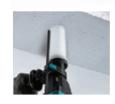

eXtreme Protection Technology



## **DUST COLLECTION SYSTEM**

**DX16 (option)** 

### Filter cleaning mechanism

Dust can be removed from the filter by turning a dial on the dust case



One-touch easy attachment/ removal





### **LIGHTEST WEIGHT**

**Cordless Dust Collection Rotary Hammer** 

Max. attachable Bit Size Diameter: 20mm

Length: 165mm Effective length: 105mm





# **Low Vibration**

7.5 m/s<sup>2</sup>

Measuring Point: at Main Handle

### Test conditions

- Downward drilling, Depth: 80mm
- Drill diameter: ø10.0mm
- · Concrete compressive strength: 40N/mm<sup>2</sup>

### **ACCESSORIES**

### **Dust Collection System (DX16)**

Part No. 1911P2-6



### **Dust Case Set** Part No. 1911P5-0



**HEPA Filter Set** Part No. 199596-7



### **Dust Cup Set** Part No. 1911P8-4





### **Tool Hanger Set** Part No. 1911K0-5





#### **SPECIFICATIONS** Impact energy 1.7 J Capacity Concrete: 18 mm; Steel: 13 mm; Wood: 24 mm Blows per minute (BPM) 0 - 5,000 0 - 1,100 No load speed (RPM) Sound pressure level 90 dB(A) Sound power level 101 dB(A) Vibration level Hammer drilling into concrete: 7.5 m/s<sup>2</sup> Dimensions (L x W x H) 288 x 89 x 215 mm (with BL1850B) Net weight 1.58 kg (without battery) Standard Equipment: Side Grip, Depth Gauge.

Wariable Speed Mark Collection



**■** Built-in Job Light





| Variants    | Details                                                                                                     |
|-------------|-------------------------------------------------------------------------------------------------------------|
| DHR183 RTWJ