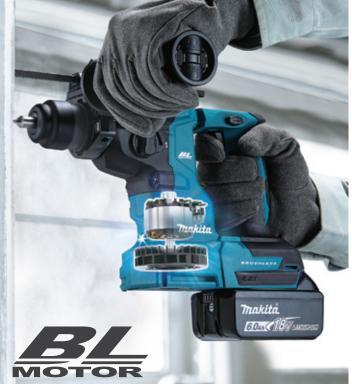

### **DHR183**

**Cordless Rotary Hammer** Powered by 18V LXT Li-ion battery

## **COMPACT AND** LIGHT WEIGHT



with High Operation Efficiency













## **COMPACT AND LIGHT WEIGHT DESIGN**

suitable for upward and horizontal applications





**OVERALL LENGTH** 

**274** mm

**Without Battery** 

LIGHT WEIGHT

1.58 kg

**Without Battery** 



**High Power** 

with Brushless Motor

## **Excellent Drilling Performance**

- Concrete with compressive strength of 40N/mm²
- Diameter: Ø10.5mm, Depth of 60mm

## **WORK AMOUNT**

ABOUT 88 holes

With Battery: BL1850B



eXtreme Protection Technology



## **DUST COLLECTION SYSTEM**

**DX16 (option)** 

### Filter cleaning mechanism

Dust can be removed from the filter by turning a dial on the dust case



One-touch easy attachment/ removal





### **LIGHTEST WEIGHT**

**Cordless Dust Collection Rotary Hammer** 

Max. attachable Bit Size Diameter: 20mm

Length: 165mm Effective length: 105mm





# **Low Vibration**

7.5 m/s<sup>2</sup>

Measuring Point: at Main Handle

### Test conditions

- Downward drilling, Depth: 80mm
- Drill diameter: ø10.0mm
- · Concrete compressive strength: 40