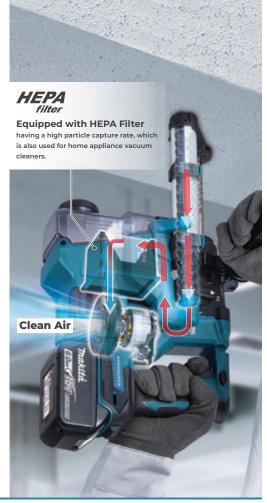

## **COMPACT AND LIGHT WEIGHT DESIGN**

suitable for upward and horizontal applications





**OVERALL LENGTH** 

**274** mm

**Without Battery** 

LIGHT WEIGHT

1.58 kg

**Without Battery** 



**High Power** 

with Brushless Motor

## **Excellent Drilling Performance**

- Concrete with compressive strength of 40N/mm²
- Diameter: Ø10.5mm, Depth of 60mm

## **WORK AMOUNT**

ABOUT 88 holes

With Battery: BL1850B



eXtreme Protection Technology



## **DUST COLLECTION SYSTEM**

**DX16 (option)** 

### Filter cleaning mechanism

Dust can be removed from the filter by turning a dial on the dust case



One-touch easy attachment/ removal





### **LIGHTEST WEIGHT**

**Cordless Dust Collection Rotary Hammer** 

Max. attachable Bit Size Diameter: 20mm

Length: 165mm Effective length: 105mm





# **Low Vibration**

7.5 m/s<sup>2</sup>

Measuring Point: at Main Handle

### Test conditions

- Downward drilling, Depth: 80mm
- Drill diameter: ø10.0mm
- · Concrete compressive strength: 40N/mm<sup>2</sup>

### **ACCESSORIES**

### **Dust Collection System (DX16)**

Part No. 1911P2-6



### **Dust Case Set** Part No. 1911P5-0



**HEPA Filter Set** Part No. 199596-7



### **Dust Cup Set** Part No. 1911P8-4





### **Tool Hanger Set** Part No. 1911K0-5





#### **SPECIFICATIONS** Impact energy 1.7 J Capacity Concrete: 18 mm; Steel: 13 mm; Wood: 24 mm Blows per minute (BPM) 0 - 5,000 0 - 1,100 No load speed (RPM) Sound pressure level 90 dB(A) Sound power level 101 dB(A) Vibration level Hammer drilling into concrete: 7.5 m/s<sup>2</sup> Dimensions (L x W x H) 288 x 89 x 215 mm (with B