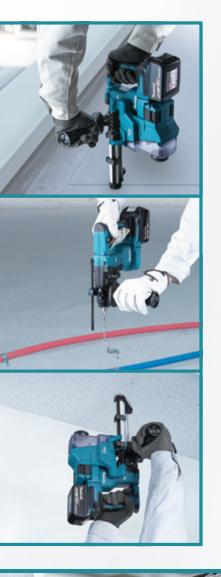

## **COMPACT AND LIGHT WEIGHT DESIGN**

suitable for upward and horizontal applications

**OVERALL LENGTH** 

**274** mm

**Without Battery** 

LIGHT WEIGHT

1.58 kg

**Without Battery** 

### **LIGHTEST WEIGHT**

**Cordless Dust Collection Rotary Hammer** 

Max. attachable Bit Size Diameter: 20mm

Length: 165mm Effective length: 105mm