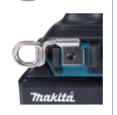

ECTION SYSTEM**

**DX16 (option)** 

### Filter cleaning mechanism

Dust can be removed from the filter by turning a dial on the dust case



One-touch easy attachment/ removal





### **LIGHTEST WEIGHT**

**Cordless Dust Collection Rotary Hammer** 

Max. attachable Bit Size Diameter: 20mm

Length: 165mm Effective length: 105mm





# **Low Vibration**

7.5 m/s<sup>2</sup>

Measuring Point: at Main Handle

### Test conditions

- Downward drilling, Depth: 80mm
- Drill diameter: ø10.0mm
- · Concrete compressive strength: 40N/mm<sup>2</sup>

### **ACCESSORIES**

### **Dust Collection System (DX16)**

Part No. 1911P2-6



### **Dust Case Set** Part No. 1911P5-0



**HEPA Filter Set** Part No. 199596-7



### **Dust Cup Set** Part No. 1911P8-4





### **Tool Hanger Set** Part No. 1911K0-5





#### **SPECIFICATIONS** Impact energy 1.7 J Capacity Concrete: 18 mm; Steel: 13 mm; Wood: 24 mm Blows per minute (BPM) 0 - 5,000 0 - 1,100 No load speed (RPM) Sound pressure level 90 dB(A) Sound power level 101 dB(A) Vibration level Hammer drilling into concrete: 7.5 m/s<sup>2</sup> Dimensions (L x W x H) 288 x 89 x 215 mm (with BL1850B) Net weight 1.58 kg (without battery) Standard Equipment: Side Grip, Depth Gauge.

Wariable Speed Mark Collection



**■** Built-in Job Light





| Variants    | Details                                                                                                     |
|-------------|-------------------------------------------------------------------------------------------------------------|
| DHR183 RTWJ | Comes with 1pc 18V LXT Li-ion 5.0Ah battery,