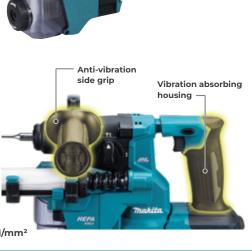

# **Low Vibration**

7.5 m/s<sup>2</sup>

Measuring Point: at Main Handle

### Test conditions

- Downward drilling, Depth: 80mm
- Drill diameter: ø10.0mm
- · Concrete compressive strength: 40N/mm<sup>2</sup>