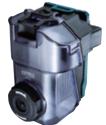

Ø10.5mm, Depth of 60mm

## **WORK AMOUNT**

ABOUT 88 holes

With Battery: BL1850B



eXtreme Protection Technology



## **DUST COLLECTION SYSTEM**

**DX16 (option)** 

### Filter cleaning mechanism

Dust can be removed from the filter by turning a dial on the dust case



One-touch easy attachment/ removal





### **LIGHTEST WEIGHT**

**Cordless Dust Collection Rotary Hammer** 

Max. attachable Bit Size Diameter: 20mm

Length: 165mm Effective length: 105mm





# **Low Vibration**

7.5 m/s<sup>2</sup>

Measuring Point: at Main Handle

### Test conditions

- Downward drilling, Depth: 80mm
- Drill diameter: ø10.0mm
- · Concrete compressive strength: 40N/mm<sup>2</sup>

### **ACCESSORIES**

### **Dust Collection System (DX16)**

Part No. 1911P2-6



### **Dust Case Set** Part No. 1911P5-0



**HEPA Filter Set** Part No. 199596-7



### **Dust Cup Set** Part No. 1911P8-4





### **Tool Hanger Set** Part No. 1911K0-5





#### **SPECIFICATIONS** Impact energy 1.7 J Capacity Concrete: 18 mm; Steel: 13 mm; Wood: 24 mm Blows per minute (BPM) 0 - 5,000 0 - 1,100 No load speed (RPM) Sound pressure level 90 dB(A) Sound power level 101 dB(A) Vibration level Hammer drilling into concrete: 7.5 m/s<sup>2</sup> Dimensions (L x W x H) 288 x 89 x 215 mm (with BL1850B) Net weight 1.58 kg (without battery) Standard Equipment: Side Grip, Depth Gauge.

Wariable Speed Mark Collection



**■** Built-in Job Light





| Variants    | Details                                                                                                     |
|-------------|---------------------------------------