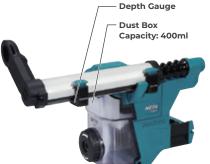

## **DUST COLLECTION SYSTEM**

**DX16 (option)** 

### Filter cleaning mechanism

Dust can be removed from the filter by turning a dial on the dust case

One-touch easy attachment/ removal

### **LIGHTEST WEIGHT**

**Cordless Dust Collection Rotary Hammer** 

Max. attachable Bit Size Diameter: 20mm

Length: 165mm Effective length: 105mm