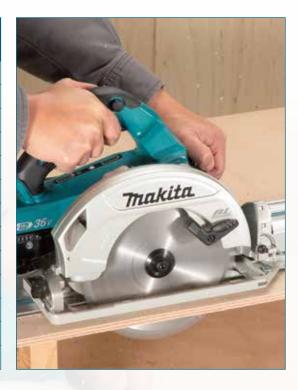

# **Guide rail compatible base** for EASY and ACCURATE cutting

#### High power similar to AC tool

**Torque (load)** 

makita