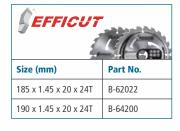

## DHS782 | DHS783

18V+18V LXT Li-ion Cordless Circular Saw (185 - 190mm)

# **Guide rail compatible base** for EASY and ACCURATE cutting













#### High power similar to AC tool



**Torque (load)** 





makita

### ACCESSORIES









#### SPECIFICATIONS: DHS782 / DHS783

| Blade Diameter         | 190mm        | 185 mm                       |  |  |
|------------------------|--------------|------------------------------|--|--|
| Max Cutting Capacity   | 90°: 62.5 mm | 90°: 60 mm                   |  |  |
|                        | 45°: 44.5 mm | 45°: 43 mm                   |  |  |
|                        | 48°: 42 mm   | 48°: 41 mm                   |  |  |
| No Load Speed (RPM)    |              | 6,000                        |  |  |
| Max Output             |              | 1,800 W                      |  |  |
| Vibration Level        | 2.5          | 2.5 m/s <sup>2</sup> or less |  |  |
| Sound Pressure Level   | 9            | 93 dB(A)                     |  |  |
| Sound Power Level      | 1            | 104