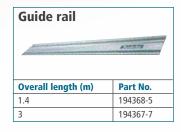

## DHS782 | DHS783

18V+18V LXT Li-ion Cordless Circular Saw (185 - 190mm)

# **Guide rail compatible base** for EASY and ACCURATE cutting













#### High power similar to AC tool



**Torque (load)** 





makita

### ACCESSORIES









#### SPECIFICATIONS: DHS782 / DHS783

| Blade Diameter         | 190mm        | 185 mm                       |  |  |
|------------------------|--------------|------------------------------|--|--|
| Max Cutting Capacity   | 90°: 62.5 mm | 90°: 60 mm                   |  |  |
|                        | 45°: 44.5 mm | 45°: 43 mm                   |  |  |
|                        | 48°: 42 mm   | 48°: 41 mm                   |  |  |
| No Load Speed (RPM)    |              | 6,000                        |  |  |
| Max Output             |              | 1,800 W                      |  |  |
| Vibration Level        | 2.5          | 2.5 m/s <sup>2</sup> or less |  |  |
| Sound Pressure Level   | 9            | 93 dB(A)                     |  |  |
| Sound Power Level      | 1            | 104 dB(