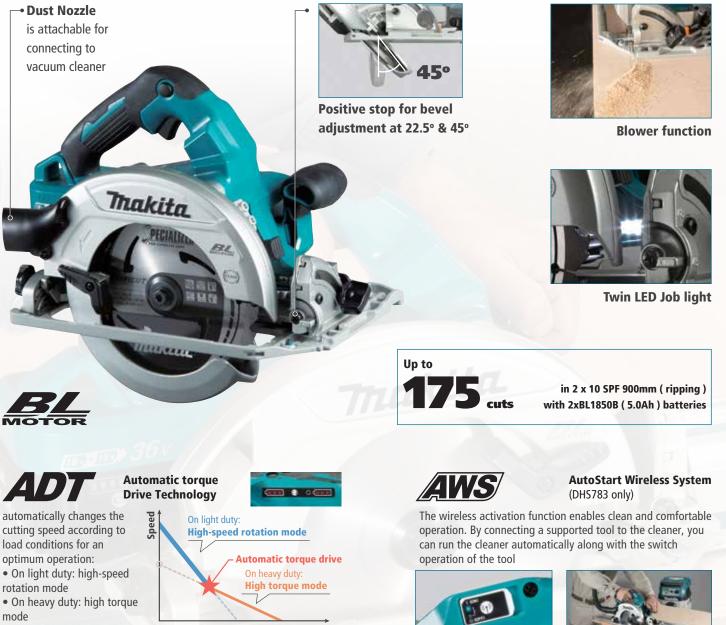

#### High power similar to AC tool

**Torque (load)** 

makita

Standard Equipments: Efficut Saw Blade, Dust Nozzle, Hex Wrench.

**Brake** 

Built-in Job light

Soft Start

Carrying Case

| ТҮРЕ                                                            | VARIANTS   | BATTERIES / PCS | CHARGER | MAKPAC CASE |  |
|-----------------------------------------------------------------|------------|-----------------|---------|-------------|--|
| Without battery and Charger.                                    | DHS782Z    | 0               | NO      | NO          |  |
| With 2pcs 5.0Ah batteries, 1pc Charger<br>and 1pc wireless Unit | DHS783T2JU | 2               | YES     | YES         |  |
| Without battery and Charger.<br>WITH 1pc wireless Unit          | DHS783ZU   | 0               | NO      | NO          |  |