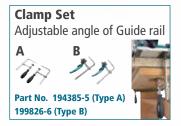

## DHS782 | DHS783

18V+18V LXT Li-ion Cordless Circular Saw (185 - 190mm)

# **Guide rail compatible base** for EASY and ACCURATE cutting













#### High power similar to AC tool



**Torque (load)** 





makita

### ACCESSORIES









#### SPECIFICATIONS: DHS782 / DHS783

| Blade Diameter         | 190mm        | 185 mm                       |  |  |
|------------------------|--------------|------------------------------|--|--|
| Max Cutting Capacity   | 90°: 62.5 mm | 90°: 60 mm                   |  |  |
|                        | 45°: 44.5 mm | 45°: 43 mm                   |  |  |
|                        | 48°: 42 mm   | 48°: 41 mm                   |  |  |
| No Load Speed (RPM)    |              | 6,000                        |  |  |
| Max Output             |              | 1,800 W                      |  |  |
| Vibration Level        | 2.5          | 2.5 m/s <sup>2</sup> or less |  |  |
| Sound Pressure Level   | 9            | 93 dB(A)                     |  |  |
| Sound Power Level      | 1            | 1