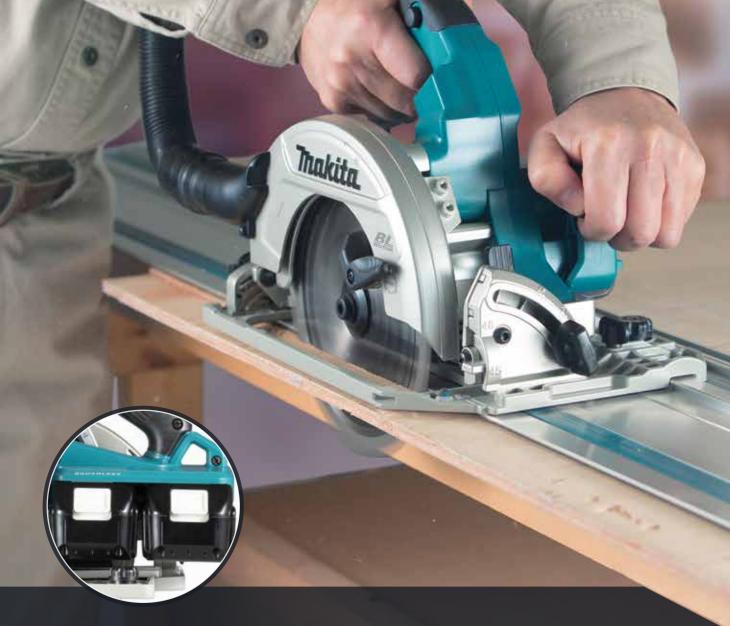

## DHS782 | DHS783

18V+18V LXT Li-ion Cordless Circular Saw (185 - 190mm)

# **Guide rail compatible base** for EASY and ACCURATE cutting