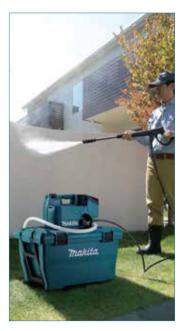

## **DHW080** CORDLESS HIGH PRESSURE WASHER

## No power outlet required, No water source required

Cars, walls, steps, etc. can be cleaned anywhere at any time