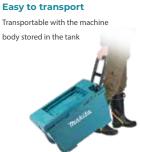

## **Multi Function Storage Case**

\*When carrying the storage box by the handle, water may spill out if there is plenty of water inside. \*When carrying this model located on the lid of the storage box by the handle, the model may drop of from the storage box