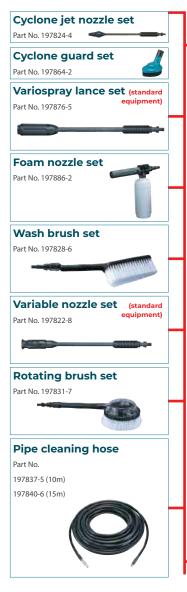

## **VARIOUS OPTIONS**

Part No. 197873-1

Accessory joint set

Part No. 197853-7

| AVAILABLE VARIANTS |                                     |                        |                             |
|--------------------|-------------------------------------|------------------------|-----------------------------|
| Variants           | Battery                             | Charger                | Multi Function Storage Case |
| DHW080PT2          | 2pcs of 18V, 5.0Ah Li-ion batteries | 1pc (Two Port Charger) | YES                         |
| DHW080ZK           | NO                                  | NO                     | YES                         |