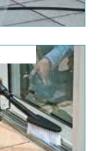

## **VARIOUS OPTIONS**

Part No. 197873-1

Accessory joint set

Part No. 197853-7

| AVAILABLE VARIANTS |                                     |                        |                             |
|--------------------|-------------------------------------|------------------------|-----------------------------|
| Variants           | Battery                             | Charger                | Multi Function Storage Case |
| DHW080PT2          | 2pcs of 18V, 5.0Ah Li-ion batteries | 1pc (Two Port Charger) | YES                         |
| DHW080ZK           | NO                                  | NO                     | YES                         |