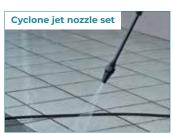

Working Pressure

**5.5**MPa

Run time (w/BL1850B x 2)

Total amount of normal use on a full battery charge

about

with variable nozzle