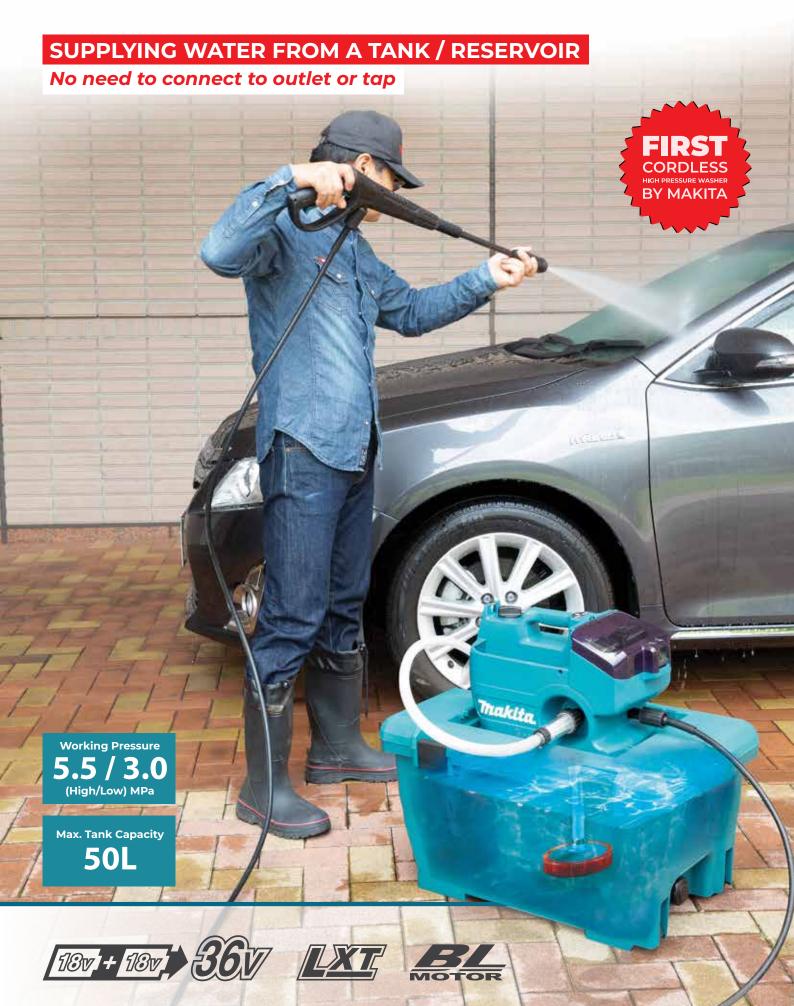

## No power outlet required, No water source required

Cars, walls, steps, etc. can be cleaned anywhere at any time

Working Pressure

**5.5**MPa

Run time (w/BL1850B x 2)

Total amount of normal use on a full battery charge

about

with variable nozzle