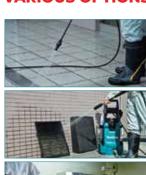

## **VARIOUS OPTIONS**

Part No. 197873-1

Accessory joint set

Part No. 197853-7

| AVAILABLE VARIANTS |                                     |                        |                             |
|--------------------|-------------------------------------|------------------------|-----------------------------|
| Variants           | Battery                             | Charger                | Multi Function Storage Case |
| DHW080PT2          | 2pcs of 18V, 5.0Ah Li-ion batteries | 1pc (Two Port Charger) | YES                         |
| DHW080ZK           | NO                                  | NO                     | YES                         |