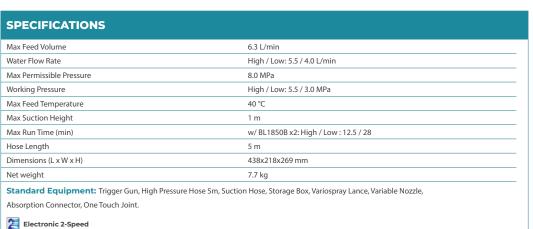

Working Pressure

**Underbody spray lance set** 

Total amount of water FLow under normal use on a full battery charge

Rotating brush set

about

with variable nozzle

Run time

**28**<sub>min</sub>

Working Pressure

**5.5**MPa

Run time (w/BL1850B x 2)

Total amount of normal use on a full battery charge

about

with variable nozzle