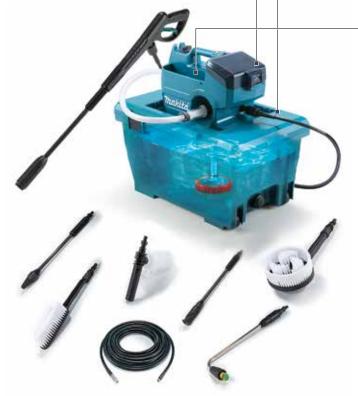

## **Multi Function Storage Case**

\*When carrying the storage box by the handle, water may spill out if there is plenty of water inside. \*When carrying this model located on the lid of the storage box by the handle, the model may drop of from the storage box

Working Pressure

**Underbody spray lance set** 

Total amount of water FLow under normal use on a full battery charge

Rotating brush set

about

with variable nozzle

Run time

**28**<sub>min</sub>