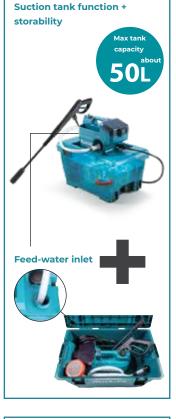

## **Multi Function Storage Case**

\*When carrying the storage box by the handle, water may spill out if there is plenty of water inside. \*When carrying this model located on the lid of the storage box by the handle, the model may drop of from the storage box