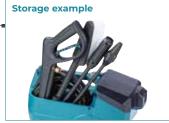

## **Multi Function Storage Case**

\*When carrying the storage box by the handle, water may spill out if there is plenty of water inside. \*When carrying this model located on the lid of the storage box by the handle, the model may drop of from the storage box