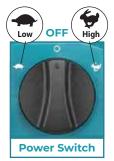

## **DHW080** CORDLESS HIGH PRESSURE WASHER



## No power outlet required, No water source required

Cars, walls, steps, etc. can be cleaned anywhere at any time

## **Multi Function Storage Case**





















\*When carrying the storage box by the handle, water may spill out if there is plenty of water inside. \*When carrying this model located on the lid of the storage box by the handle, the model may drop of from the storage box





Working Pressure

**Underbody spray lance set** 





Total amount of water FLow under normal use on a full battery charge

Rotating brush set

about

with variable nozzle

Run time

**28**<sub>min</sub>



Working Pressure

**5.5**MPa

Run time (w/BL1850B x 2)

Total amount of normal use on a full battery charge

about

with variable nozzle

## **VARIOUS OPTIONS**



















Part No. 197873-1

Accessory joint set

Part No. 197853-7

| AVAILABLE VARIANTS |                                     |                        |                             |
|--------------------|-------------------------------------|------------------------|-----------------------------|
| Variants           | Battery                             | Charger                | Multi Function Storage Case |
| DHW080PT2          | 2pcs of 18V, 5.0Ah Li-ion batteries | 1pc (Two Port Charger) | YES                         |
| DHW080ZK           | NO                                  | NO                     | YES