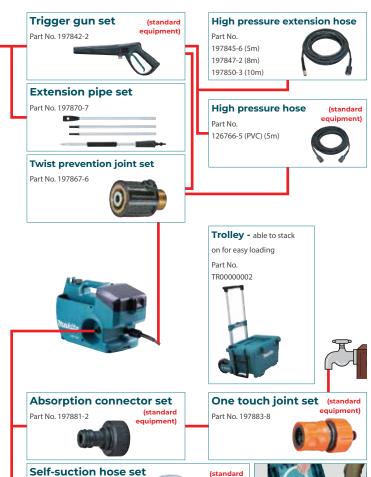

## **VARIOUS OPTIONS**

Part No. 197873-1

Accessory joint set

Part No. 197853-7

| AVAILABLE VARIANTS |                                     |                        |                             |
|--------------------|-------------------------------------|------------------------|-----------------------------|
| Variants           | Battery                             | Charger                | Multi Function Storage Case |
| DHW080PT2          | 2pcs of 18V, 5.0Ah Li-ion batteries | 1pc (Two Port Charger) | YES                         |
| DHW080ZK           | NO                                  | NO                     | YES                         |