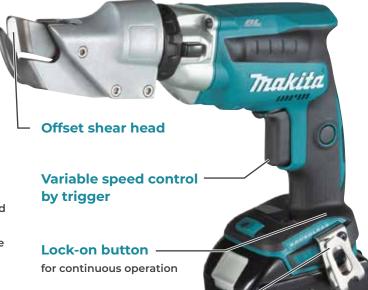

## **OFFSET SHEAR HEAD WITH A MAXIMUM CUTTING CAPACITY OF 1.3 MM IN STEEL** [ABLE TO PERFORM CURVED CUTS AND CUT CORRUGATED SHEET METAL]

The cutting edge of the blade is offset against the central axis

Cutting edge of the blade View from the top of Offset shear head

360 degree swivel shear head

Increased maneuverability achieved by using a 360 degree swivel shear head which is 12 position adjustable according to the orientation of workpiece and user's work posture

## Hook -

Durable, reversible belt clip convenient for temporary tool hanging

Variable Speed

| Variants | Battery | Charger | Carry Case |
|----------|---------|---------|------------|
| DJS131Z  | NO      | NO      | NO         |