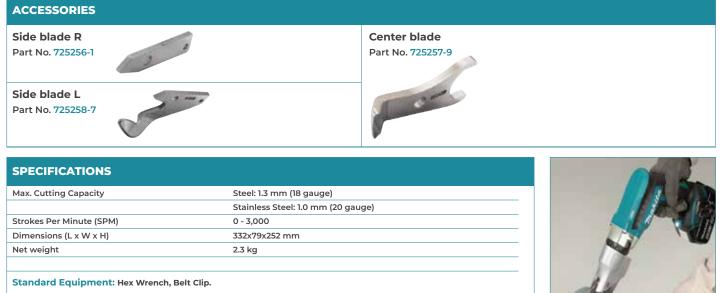

## **OFFSET SHEAR HEAD WITH A MAXIMUM CUTTING CAPACITY OF 1.3 MM IN STEEL** [ABLE TO PERFORM CURVED CUTS AND CUT CORRUGATED SHEET METAL]

The cutting edge of the blade is offset against the central axis

Cutting edge of the blade View from the top of Offset shear head

360 degree swivel shear head

Increased maneuverability achieved by using a 360 degree swivel shear head which is 12 position adjustable according to the orientation of workpiece and user's work posture