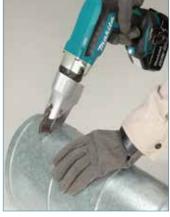

## **OFFSET SHEAR HEAD WITH A MAXIMUM CUTTING CAPACITY OF 1.3 MM IN STEEL** [ABLE TO PERFORM CURVED CUTS AND CUT CORRUGATED SHEET METAL]

The cutting edge of the blade is offset against the central axis

Cutting edge of the blade View from the top of Offset shear head

360 degree swivel shear head

Increased maneuverability achieved by using a 360 degree swivel shear head which is 12 position adjustable according to the orientation of workpiece and user's work posture