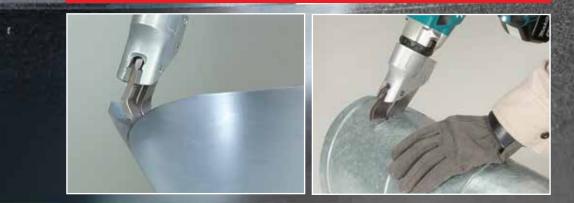

## **GREAT HANDLING ON CURVED CUTS**

MAXIMUM CUTTING CAPACITY IN STEEL [ABLE TO PERFORM CURVED CUTS]

## **OFFSET SHEAR HEAD WITH A MAXIMUM CUTTING CAPACITY OF 1.3 MM IN STEEL** [ABLE TO PERFORM CURVED CUTS AND CUT CORRUGATED SHEET METAL]

The cutting edge of the blade is offset against the central axis

Cutting edge of the blade View from the top of Offset shear head

360 degree swivel shear head

Increased maneuverability achieved by using a 360 degree swivel shear head which is 12 position adjustable according to the orientation of workpiece and user's work posture