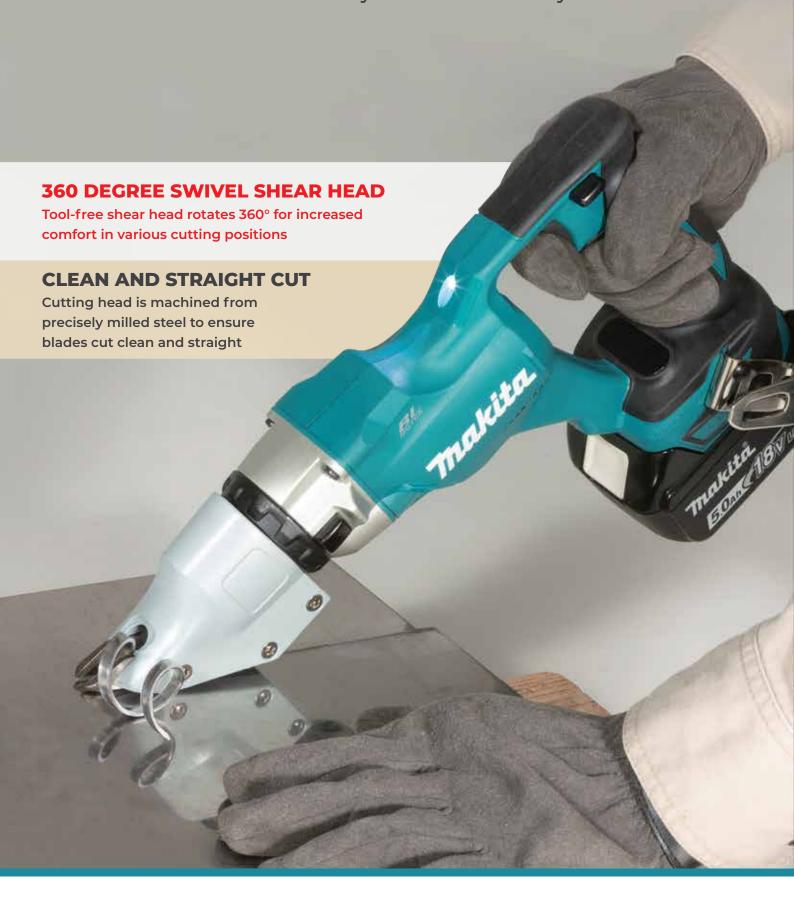

# **DJS200**

CORDLESS METAL SHEAR (2.0mm)
Powered by 18V LXT Li-ion battery







### Compact and Lightweight Design (345mm long) (1.9kg without battery)

#### Single LED job light

with afterglow function illuminates the work area









## 360 degree swivel shear head

Increased maneuverability achieved by using a 360 degree swivel shear head which is 12 position adjustable according to the orientation of workpiece and user's work posture



for continuous operation

# Ergonomically — designed handle

with soft grip provides increased comfort on the job



Durable, reversible belt clip convenient for temporary tool hanging



Provides advanced protection against dust and water

#### **ACCESSORIES**

Side blade R Part No. 725092-5



Center blade Part No. 725255-3

1

Side blade L

Part No. 725093-3



#### **SPECIFICATIONS**

| Max Cutting Capacity     | Steel