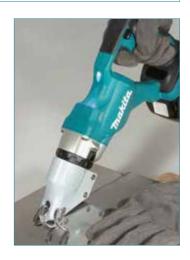

# **DJS200**

CORDLESS METAL SHEAR (2.0mm)
Powered by 18V LXT Li-ion battery

### Compact and Lightweight Design (345mm long) (1.9kg without battery)

## 360 degree swivel shear head

Increased maneuverability achieved by using a 360 degree swivel shear head which is 12 position adjustable according to the orientation of workpiece and user's work posture