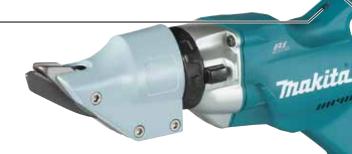

## 360 degree swivel shear head

Increased maneuverability achieved by using a 360 degree swivel shear head which is 12 position adjustable according to the orientation of workpiece and user's work posture