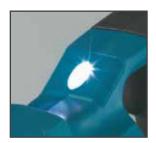

## 360 degree swivel shear head

Increased maneuverability achieved by using a 360 degree swivel shear head which is 12 position adjustable according to the orientation of workpiece and user's work posture