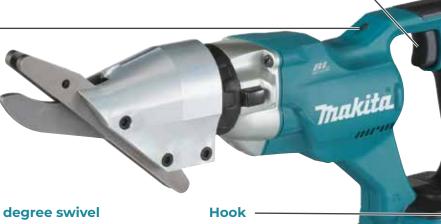

## 360 degree swivel shear head

Increased maneuverability achieved by using a 360 degree swivel shear head which is 12 position adjustable according to the orientation of workpiece and user's work posture