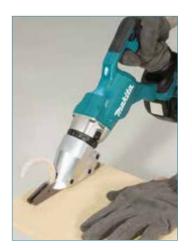

## 360 degree swivel shear head

Increased maneuverability achieved by using a 360 degree swivel shear head which is 12 position adjustable according to the orientation of workpiece and user's work posture