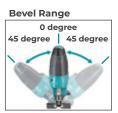

## For continuous operation

**Orbital setting** lever

3 Orbital settings + Straight cutting

Variable speed control by dial

located on the rear side for easier operation

oull switch trigge

Tool-less Blade Clamp with a blade holder