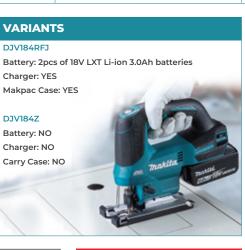

|
| Strokes Per Minute (SPM) | 0 - 3,000                                             |
| Vibration Level          | Cutting Boards: 7.4 m/s²                              |
|                          | Cutting Sheet Metal: 5.1 m/s <sup>2</sup>             |
| Sound Pressure Level     | 82 dB(A)                                              |
| Sound Power Level        | 93 dB(A)                                              |
| Dimensions (L x W x H)   | 259 x 77 x 205 mm                                     |
| Net weight               | 2.4 kg                                                |
| Variable Speed 💮 Brake   | le, Hex Wrench, Cover Plate, Dust Nozzle, Dust Cover. |
| Dust Collection          | ht 💼 Carry Case 💦 Bayonet Shank Jig Saw Blade         |



Makita **MAKITA GULF FZE** www.makita.ae