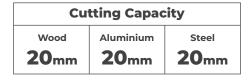

| SPECIFICATIONS           |                                                       |
|--------------------------|-------------------------------------------------------|
| Capacity                 | Wood: 135 mm; Steel: 10 mm; Aluminum: 20 mm           |
| Length of Stroke         | 23 mm                                                 |
| Strokes Per Minute (SPM) | 0 - 3,000                                             |
| Vibration Level          | Cutting Boards: 7.4 m/s²                              |
|                          | Cutting Sheet Metal: 5.1 m/s <sup>2</sup>             |
| Sound Pressure Level     | 82 dB(A)                                              |
| Sound Power Level        | 93 dB(A)                                              |
| Dimensions (L x W x H)   | 259 x 77 x 205 mm                                     |
| Net weight               | 2.4 kg                                                |
| Variable Speed 💮 Brake   | le, Hex Wrench, Cover Plate, Dust Nozzle, Dust Cover. |
| Dust Collection          | ht 💼 Carry Case 💦 Bayonet Shank Jig Saw Blade         |