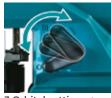

DJV184 Cordless Jig Saw (Top Handle Type) Powered by 18V LXT Li-ion battery

## **Compact and Lightweight**













**Work Amount** on a single full battery charge

**Efficiency of Wood Cutting** 



Battery: BL1860B Test Material: MDF24 x 300mm Max. orbital action

**Overall length** 

259mm





Soft no-load speed mode (with disabling function)

**Reduces vibration and aligns** blade with the cutting line easily

## Strokes Per Minute [min<sup>-1</sup>] 3,000

ONL 1,400 800 1 2 3 4 5 dial

Variable speed

trigger switch

Anti-malfunction switch



To turn on the tool, press the lock/ unlock button

LED job light will turn on [standby mode]

## For continuous operation



**Orbital setting** lever



3 Orbital settings + Straight cutting



Variable speed control by dial



located on the rear side for easier operation



oull switch trigge

Tool-less Blade Clamp with a blade holder



which allows for one-hand blade change

| ACCESSORIES       |                        |                |          |                                             |
|-------------------|------------------------|----------------|----------|---------------------------------------------|
| Dust Nozzle       |                        |                | 1000     | Guide Rule Set                              |
| Part No. 413F05-1 | Part No. 457867-1      | Overall length | Part No. | Part No. 192732-4                           |
|                   |                        | 3.0m           | 194367-7 |