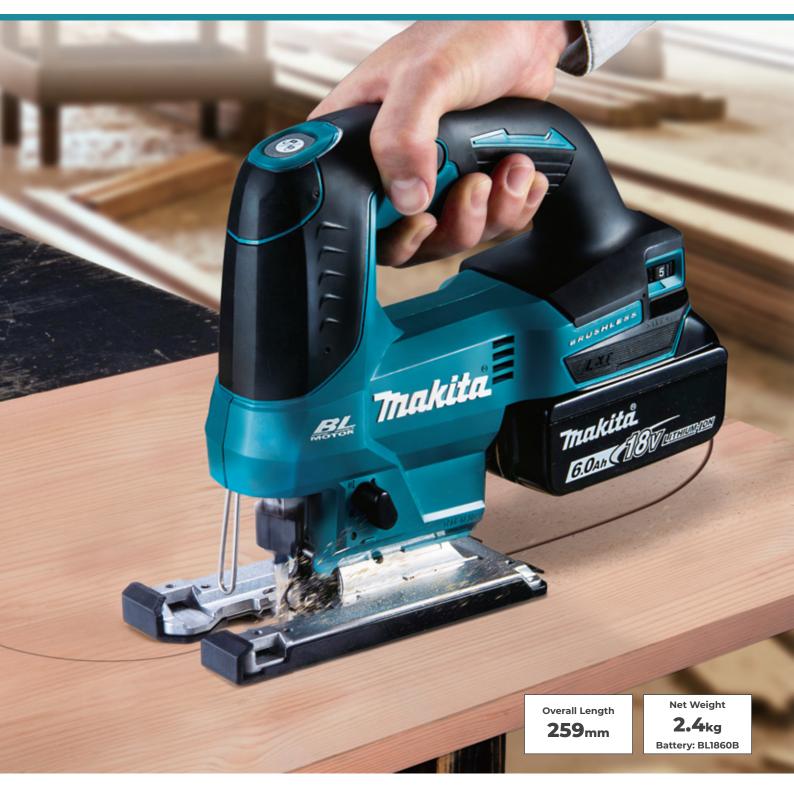

DJV184 Cordless Jig Saw (Top Handle Type) Powered by 18V LXT Li-ion battery

## **Compact and Lightweight**

**Work Amount** on a single full battery charge

**Efficiency of Wood Cutting** 

Battery: BL1860B Test Material: MDF24 x 300mm Max. orbital action

**Overall length** 

259mm

Soft no-load speed mode (with disabling function)