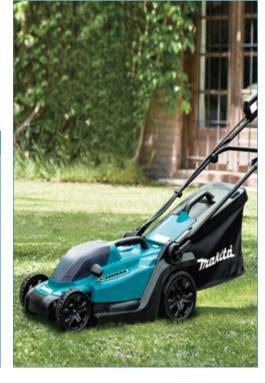

DLM330 (330mm)
Cordless Lawn Mower
Powered by 18V LXT Li-ion battery

MOWING AREA WITH BL1840B

270 m<sup>2</sup>

## ACCESSORIES - Blade

Model: DLM330 Size: 330mm

Part No. GB00000042

| SPECIFICATIONS                                 | DLM330                                               |  |  |  |  |  |  |
|------------------------------------------------|------------------------------------------------------|--|--|--|--|--|--|
| Cutting Width                                  | 330 mm                                               |  |  |  |  |  |  |
| Cutting Height                                 | 20 - 75 mm                                           |  |  |  |  |  |  |
| No Load Speed (RPM)                            | 4,300                                                |  |  |  |  |  |  |
| Wheel Size                                     | Front / Rear: 140 / 180 mm                           |  |  |  |  |  |  |
| Actual Mowing Area*                            | w / BL1840B: 270 m <sup>2</sup>                      |  |  |  |  |  |  |
| Continuous run time*                           | w / BL1840B: 14 min                                  |  |  |  |  |  |  |
| Sound Pressure Level                           | 82.4 dB(A)                                           |  |  |  |  |  |  |
| Sound Power Level                              | 89.0 dB(A)                                           |  |  |  |  |  |  |
| Vibration Level                                | 2.5 m/s² or less                                     |  |  |  |  |  |  |
| Dimensions (L x W x H)                         | During Operation: 1,285 - 1,350 x 375 x 935 - 975 mm |  |  |  |  |  |  |
|                                                | When Stored (w/o Grass Box): 520 x 375 x 775 mm      |  |  |  |  |  |  |
| Net weight                                     | 12.5 kg                                              |  |  |  |  |  |  |
| Standard Equipment: Blade, Mulch Plug, Wrench. |                                                      |  |  |  |  |  |  |
| Brake Soft Start                               |                                                      |  |  |  |  |  |  |