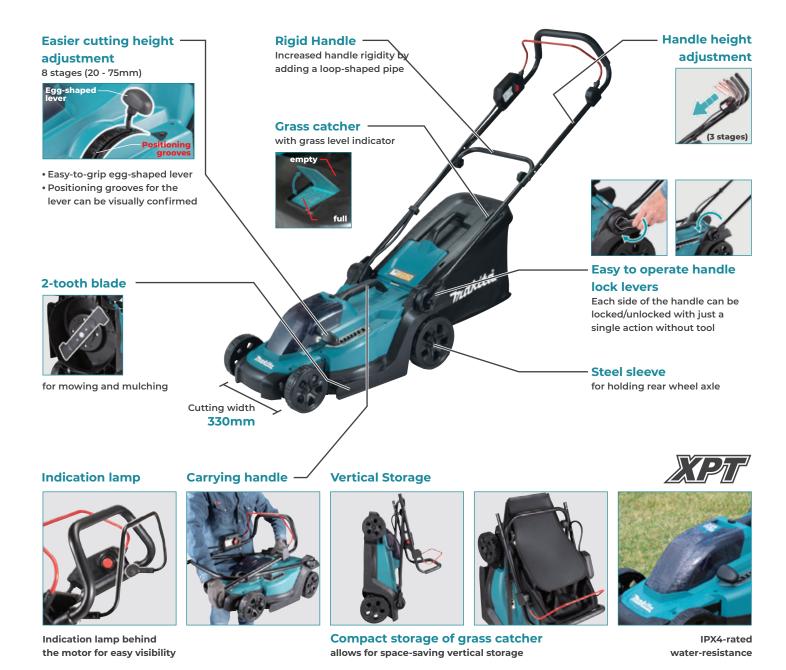

## **Plastic Cutting Deck**

allows for lightweight design to increase maneuverability in turns, preparation, storage and more.

| LAWN MOWER COMPARISON CHART          |           |           |               |                |          |            |          |                |                |  |
|--------------------------------------|-----------|-----------|---------------|----------------|----------|------------|----------|----------------|----------------|--|
| Model No.                            | Deck      | Battery   | Battery Slots | Self-Propelled | BL Motor | Collecting | Mulching | Rear Discharge | Side Discharge |  |
| LM002J / LM001J To be announced soon | Plastic   | 64V MAX   | 1             | -              | ✓        | ✓          | ✓        | ✓              | -              |  |
| LM001C                               | Steel     | Connector | -             | ✓              | ✓        | ✓          | ✓        | -              | ✓              |  |
| DLM533                               | Aluminium | 18Vx2     | 4             | ✓              | ✓        | ✓          | <b>✓</b> | ✓              | -              |  |
| DLM532                               | Steel     | 18Vx2     | 4             | ✓              | ✓        | ✓          | ✓        | -              | ✓              |  |
| DLM531                               | Steel     | 18Vx2     | 4             | -              | -        | ✓          | ✓        | -              | ✓              |  |
| DLM538 / DLM539                      | Plastic   | 18Vx2     | 2             | -/ <           | -        | ✓          | ✓        | ✓              | -              |  |
| DLM480 / DLM481                      | Plastic   | 18Vx2     | 2             | -/ <           | -        | ✓          | ✓        | ✓              | -              |  |
| DLM460                               | Steel     | 18Vx2     | 2             | -              | ✓        | ✓          | ✓        | -              | -              |  |
| DLM431                               | Plastic   | 18Vx2     | 2             | -              | -        | ✓          | ✓        | -              | -              |  |
| DLM382                               | Plastic   | 18Vx2     | 2             | -              | -        | ✓          | ✓        | -              | -              |  |
| DLM330                               | Plastic   | 18V       | 1             | -              | -        | ✓          | ✓        | -              | -              |  |

## ACCESSORIES - Blade

Model: DLM330 Size: 330mm

Part No. GB00000042

| SPECIFICATIONS                                 | DLM330                                               |  |  |  |  |  |  |
|------------------------------------------------|------------------------------------------------------|--|--|--|--|--|--|
| Cutting Width                                  | 330 mm                                               |  |  |  |  |  |  |
| Cutting Height                                 | 20 - 75 mm                                           |  |  |  |  |  |  |
| No Load Speed (RPM)                            | 4,300                                                |  |  |  |  |  |  |
| Wheel Size                                     | Front / Rear: 140 / 180 mm                           |  |  |  |  |  |  |
| Actual Mowing Area*                            | w / BL1840B: 270 m <sup>2</sup>                      |  |  |  |  |  |  |
| Continuous run time*                           | w / BL1840B: 14 min                                  |  |  |  |  |  |  |
| Sound Pressure Level                           | 82.4 dB(A)                                           |  |  |  |  |  |  |
| Sound Power Level                              | 89.0 dB(A)                                           |  |  |  |  |  |  |
| Vibration Level                                | 2.5 m/s² or less                                     |  |  |  |  |  |  |
| Dimensions (L x W x H)                         | During Operation: 1,285 - 1,350 x 375 x 935 - 975 mm |  |  |  |  |  |  |
|                                                | When Stored (w/o Grass Box): 520 x 375 x 775 mm      |  |  |  |  |  |  |
| Net weight                                     | 12.5 kg                                              |  |  |  |  |  |  |
| Standard Equipment: Blade, Mulch Plug, Wrench. |                                                      |  |  |  |  |  |  |
| Brake Soft Start                               |                                                      |  |  |  |  |  |  |