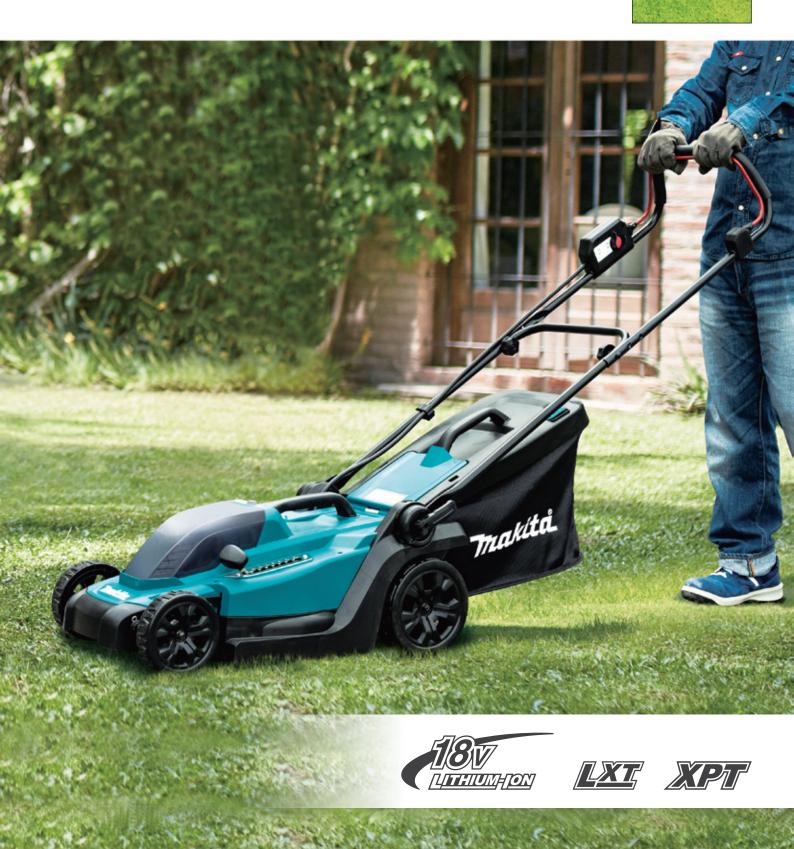

DLM330 (330mm)
Cordless Lawn Mower
Powered by 18V LXT Li-ion battery

MOWING AREA WITH BL1840B

270 m<sup>2</sup>