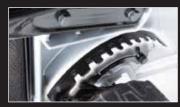

## **EQUIPPED WITH SIDE DISCHARGE**

Tnakita

makita

Makili

\* Optional accessory for Mulching (DLM382, DLM431)

Side Discharge

Single-lever cutting height adjustment

IPX4 (water resistant)

| Specification                        |                                              |  |
|--------------------------------------|----------------------------------------------|--|
| Cutting Width                        | 534 mm                                       |  |
| Cutting Height                       | 20 - 100 mm                                  |  |
| Deck Type                            | Steel                                        |  |
| No. of stages                        | 10 stages                                    |  |
| No Load Speed (RPM)                  | 2,300 - 2,800                                |  |
| Propelling speed                     | 2.5 - 5.0 km/h                               |  |
| Dimensions (L x W x H)               | 1,630-1,715 x 590 x 990-1,095 mm             |  |
| Net weight                           | 46.7 kg                                      |  |
| Standard Equipment: Blade, Mulch plu | g, Side Discharge Mouth, Socket Wrench, Rod. |  |
| 🕅 Brake 🕥 Soft Start 🔰 El            | ectronic 2-Speed Constant Speed              |  |