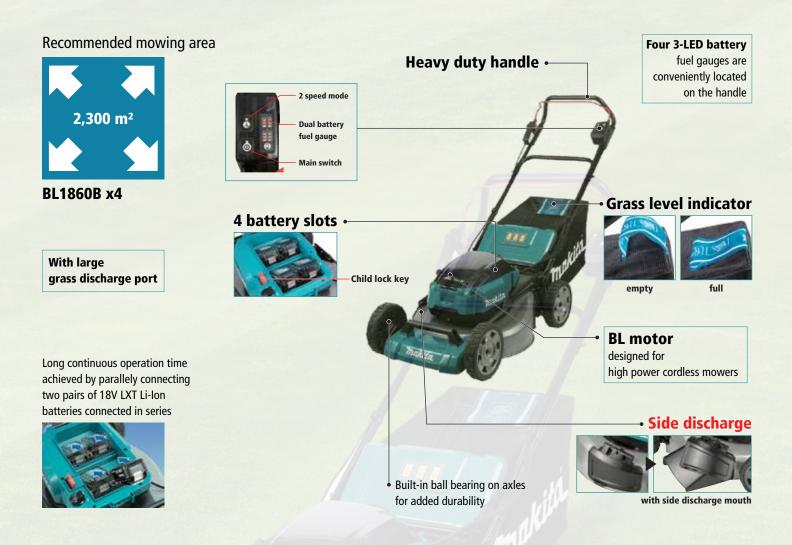

## **DLM531** 18V + 18V Li-ion (LXT) Cordless Lawnmower

## **ZERO EMISSION**

## **EQUIPPED WITH SIDE DISCHARGE**

Tnakita

makita

Makili

## **Comparison Chart of Lawn Mowers**

| Model                   | Deck      | Self-propelled | BL Motor     | Battery Slots | Cutting/Collecting/Mulching | Rear Discharge | Side Discharge |
|-------------------------|-----------|----------------|--------------|---------------|-----------------------------|----------------|----------------|
| DLM533 (NEW)            | Aluminium | $\checkmark$   | ~            | 4             | ~                           | $\checkmark$   |                |
| DLM532 (NEW)            | Steel     | $\checkmark$   | $\checkmark$ | 4             | $\checkmark$                |                | $\checkmark$   |
| DLM531 (NEW)            | Steel     |                | $\checkmark$ | 4             | $\checkmark$                |                | $\checkmark$   |
| DLM460 (existing model) | Steel     | 1              | $\checkmark$ | 2             | ~                           |                |                |
| DLM431 (existing model) | Plastic   | E HAR          |              | 2             | ✓ *                         |                |                |
| DLM382 (NEW)            | Plastic   |                | 100          | 2             | ✓ *                         |                |                |

\* Optional accessory for Mulching (DLM382, DLM431)

Side Discharge

Single-lever cutting height adjustment

IPX4 (water resistant)

| Specification                        |                                              |  |
|--------------------------------------|----------------------------------------------|--|
| Cutting Width                        | 534 mm                                       |  |
| Cutting Height                       | 20 - 100 mm                                  |  |
| Deck Type                            | Steel                                        |  |
| No. of stages                        | 10 stages                                    |  |
| No Load Speed (RPM)                  | 2,300 - 2,800                                |  |
| Propelling speed                     | 2.5 - 5.0 km/h                               |  |
| Dimensions (L x W x H)               | 1,630-1,715 x 590 x 990-1,095 mm             |  |
| Net weight                           | 46.7 kg                                      |  |
| Standard Equipment: Blade, Mulch plu | g, Side Discharge Mouth, Socket Wrench, Rod. |  |
| 🕅 Brake 🕥 Soft Start 🔰 El            | ectronic 2-Speed Constant Speed              |  |