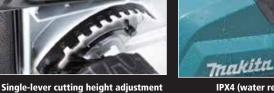

# **DLM382 | DLM532 | DLM533**18V + 18V Li-ion (LXT) Cordless Lawnmowers



# **Aluminum Deck**



#### **Steel Deck**



## **Plastic Deck**

















### Recommended mowing area



BL1860B x4

Long continuous operation time achieved by parallely connecting two pairs of 18V LXT Li-lon batteries connected in series





## **DLM532 - Professional Use - Heavy duty application** [Steel Deck & Self Propelled]

**Self propelled** to reduce operator fatigue

## Recommended mowing area



**BL1860B x4** 

Long continuous operation time achieved by parallely connecting two pairs of 18V LXT Li-lon batteries connected in series







Self propelled - DLM533 and DLM532



DLM533 and DLM 532





IPX4 (water resistant)





BL1860B x2



#### **Comparison Chart of Lawn Mowers**

| Model                          | Deck      | Self-propelled | BL Motor | Battery Slots | Cutting/Collecting/Mulching | Rear Discharge | Side Discharge |
|--------------------------------|-----------|----------------|----------|---------------|-----------------------------|----------------|----------------|
| DLM533 (NEW)                   | Aluminium | <b>~</b>       | <b>~</b> | 4             | <b>✓</b>                    | <b>~</b>       |                |
| DLM532 (NEW)                   | Steel     | <b>✓</b>       | ~        | 4             | <b>/</b>                    |                | <b>~</b>       |
| <b>DLM460</b> (existing model) | Steel     |                | ~        | 2             | <b>