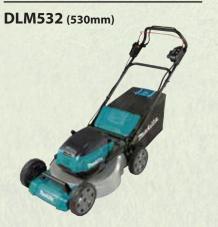

# **DLM382 | DLM532 | DLM533**18V + 18V Li-ion (LXT) Cordless Lawnmowers

## **Plastic Deck**

#### **Comparison Chart of Lawn Mowers**

| Model                          | Deck      | Self-propelled | BL Motor | Battery Slots | Cutting/Collecting/Mulching | Rear Discharge | Side Discharge |
|--------------------------------|-----------|----------------|----------|---------------|-----------------------------|----------------|----------------|
| DLM533 (NEW)                   | Aluminium | <b>~</b>       | <b>~</b> | 4             | <b>✓</b>                    | <b>~</b>       |                |
| DLM532 (NEW)                   | Steel     | <b>✓</b>       | ~        | 4             | <b>/</b>                    |                | <b>~</b>       |
| <b>DLM460</b> (existing model) | Steel     |                | ~        | 2             | <b>✓</b>                    |                |                |
| <b>DLM431</b> (existing model) | Plastic   |                |          | 2 /           | <b>*</b>                    |                |                |
| DLM382 (NEW)                   | Plastic   |                |          | 2             | <b>*</b>                    |                |                |

<sup>\*</sup> Optional accessory for Mulching (DLM382, DLM431)

| Specification                 |                                                                      |                              |                              |
|-------------------------------|----------------------------------------------------------------------|------------------------------|------------------------------|
|                               | DLM533 (Self-Propelled)                                              | DLM532 (Self-Propelled)      | DLM382 (Push Type)           |
| Cutting Width                 | 534 mm                                                               | 534 mm                       | 380 mm                       |
| Cutting Height                | 20 - 100 mm                                                          | 20 - 100 mm                  | 20 - 75 mm                   |
| Deck Type                     | Aluminium                                                            | Steel                        | Plastic                      |
| No. of stages                 | 10 stages                                                            | 10 stages                    | 13 stages                    |
| No Load Speed (RPM)           | 2,300 - 2,800                                                        | 2,300 - 2,800                | 3,700                        |
| Propelling speed              | 2.5 - 5.0 km/h                                                       | 2.5 - 5.0 km/h               |                              |
| Dimensions (L x W x H)        | 1,655-1,740x590x990-1,100 mm                                         | 1,630-1,715x590x990-1,095 mm | 1,380-1,410x450x985-1,005 mm |
| Net weight                    | 46.7 kg                                                              | 42.8 kg                      | 16.9 kg                      |
| Standard Equipment: Blade, Mu | Ich plug, Side Discharge Mouth(DLM532),                              | Socket Wrench, Rod.          |                              |
| Brake Soft Start              | Electronic 2-Speed Constant Sp (only DLM533/DLM532) (only DLM533/DLM |                              |                              |