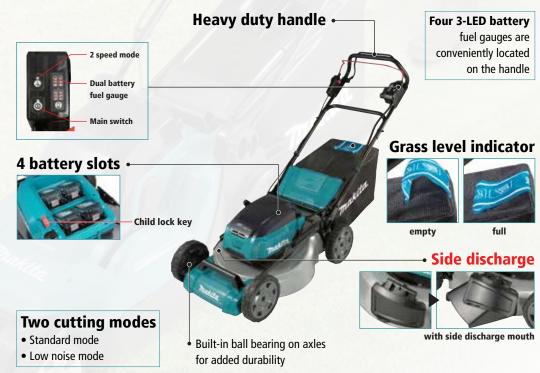

## **DLM532 - Professional Use - Heavy duty application** [Steel Deck & Self Propelled]

**Self propelled** to reduce operator fatigue

<sup>\*</sup> Optional accessory for Mulching (DLM382, DLM431)

| Specification                 |                                                                      |                              |                              |
|-------------------------------|----------------------------------------------------------------------|------------------------------|------------------------------|
|                               | DLM533 (Self-Propelled)                                              | DLM532 (Self-Propelled)      | DLM382 (Push Type)           |
| Cutting Width                 | 534 mm                                                               | 534 mm                       | 380 mm                       |
| Cutting Height                | 20 - 100 mm                                                          | 20 - 100 mm                  | 20 - 75 mm                   |
| Deck Type                     | Aluminium                                                            | Steel                        | Plastic                      |
| No. of stages                 | 10 stages                                                            | 10 stages                    | 13 stages                    |
| No Load Speed (RPM)           | 2,300 - 2,800                                                        | 2,300 - 2,800                | 3,700                        |
| Propelling speed              | 2.5 - 5.0 km/h                                                       | 2.5 - 5.0 km/h               |                              |
| Dimensions (L x W x H)        | 1,655-1,740x590x990-1,100 mm                                         | 1,630-1,715x590x990-1,095 mm | 1,380-1,410x450x985-1,005 mm |
| Net weight                    | 46.7 kg                                                              | 42.8 kg                      | 16.9 kg                      |
| Standard Equipment: Blade, Mu | Ich plug, Side Discharge Mouth(DLM532),                              | Socket Wrench, Rod.          |                              |
| Brake Soft Start              | Electronic 2-Speed Constant Sp (only DLM533/DLM532) (only DLM533/DLM |                              |                              |