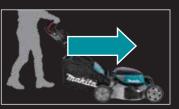

## **DLM532 - Professional Use - Heavy duty application** [Steel Deck & Self Propelled]

**Self propelled** to reduce operator fatigue