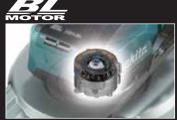

# **DLM382 | DLM532 | DLM533**18V + 18V Li-ion (LXT) Cordless Lawnmowers



# **Aluminum Deck**



#### **Steel Deck**



## **Plastic Deck**

















### Recommended mowing area



BL1860B x4

Long continuous operation time achieved by parallely connecting two pairs of 18V LXT Li-lon batteries connected in series





## **DLM532 - Professional Use - Heavy duty application** [Steel Deck & Self Propelled]

**Self propelled** to reduce operator fatigue

## Recommended mowing area



**BL1860B x4** 

Long continuous operation time achieved by parallely connecting two pairs of 18V LXT Li-lon batteries connected in series







Self propelled - DLM533 and DLM532



DLM533 and DLM 532





IPX4 (water resistant)





BL1860B x2



#### **Comparison Chart of Lawn Mowers**

| Model                          | Deck      | Self-propelled | BL Motor | Battery Slots | Cutting/Collecting/Mulching | Rear Discharge | Side Discharge |
|--------------------------------|-----------|----------------|----------|---------------|-----------------------------|----------------|----------------|
| DLM533 (NEW)                   | Aluminium | <b>~</b>       | <b>~</b> | 4             | <b>✓</b>                    | <b>~</b>       |                |
| DLM532 (NEW)                   | Steel     | <b>✓</b>       | ~        | 4             | <b>/</b>                    |                | <b>~</b>       |
| <b>DLM460</b> (existing model) | Steel     |                | ~