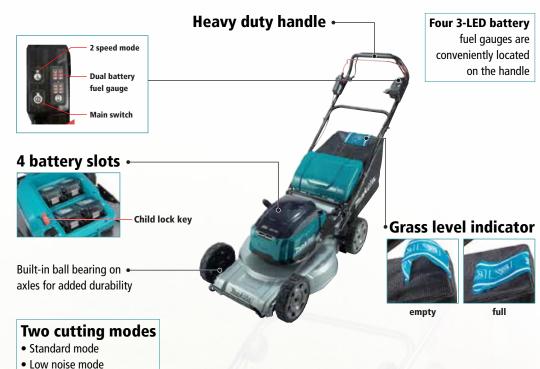

## **DLM532 - Professional Use - Heavy duty application** [Steel Deck & Self Propelled]

**Self propelled** to reduce operator fatigue