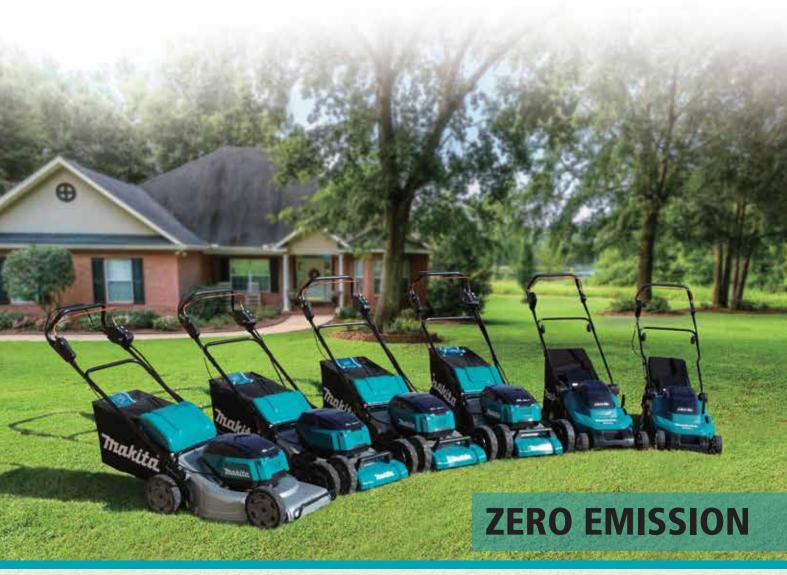

# **DLM382 | DLM532 | DLM533**18V + 18V Li-ion (LXT) Cordless Lawnmowers

# **Aluminum Deck**

#### **Comparison Chart of Lawn Mowers**

| Model                          | Deck      | Self-propelled | BL Motor | Battery Slots | Cutting/Collecting/Mulching | Rear Discharge | Side Discharge |
|--------------------------------|-----------|----------------|----------|---------------|-----------------------------|----------------|----------------|
| DLM533 (NEW)                   | Aluminium | <b>~</b>       | <b>~</b> | 4             | <b>✓</b>                    | <b>~</b>       |                |
| DLM532 (NEW)                   | Steel     | <b>✓</b>       | ~        | 4             | <b>/</b>                    |                | <b>~</b>       |
| <b>DLM460</b> (existing model) | Steel     |                | ~        | 2             | <b>✓</b>                    |                |                |
| <b>DLM431</b> (existing model) | Plastic   |                |          | 2 /           | <b>*</b>                    |                |                |
| DLM382 (NEW)                   | Plastic   |                |          | 2             | <b>*</b>                    |                |                |

<sup>\*</sup> Optional accessory for Mulching (DLM382, DLM431)

| Specification                 |                                                                      |                              |                              |
|-------------------------------|----------------------------------------------------------------------|------------------------------|------------------------------|
|                               | DLM533 (Self-Propelled)                                              | DLM532 (Self-Propelled)      | DLM382 (Push Type)           |
| Cutting Width                 | 534 mm                                                               | 534 mm                       | 380 mm                       |
| Cutting Height                | 20 - 100 mm                                                          | 20 - 100 mm                  | 20 - 75 mm                   |
| Deck Type                     | Aluminium                                                            | Steel                        | Plastic                      |
| No. of stages                 | 10 stages                                                            | 10 stages                    | 13 stages                    |
| No Load Speed (RPM)           | 2,300 - 2,800                                                        | 2,300 - 2,800                | 3,700                        |
| Propelling speed              | 2.5 - 5.0 km/h                                                       | 2.5 - 5.0 km/h               |                              |
| Dimensions (L x W x H)        | 1,655-1,740x590x990-1,100 mm                                         | 1,630-1,715x590x990-1,095 mm | 1,380-1,410x450x985-1,005 mm |
| Net weight                    | 46.7 kg                                                              | 42.8 kg                      | 16.9 kg                      |
| Standard Equipment: Blade, Mu | Ich plug, Side Discharge Mouth(DLM532),                              | Socket Wrench, Rod.          |                              |
| Brake Soft Start              | Electronic 2-Speed Constant Sp (only DLM533/DLM532) (only DLM533/DLM |                              |                              |