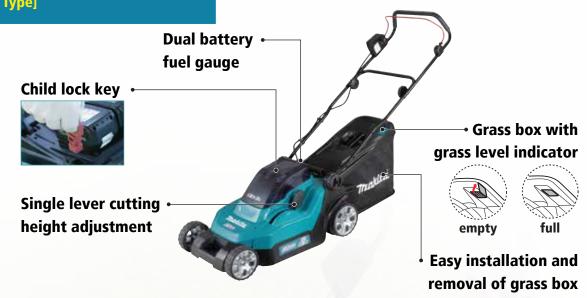

## **DLM532 - Professional Use - Heavy duty application** [Steel Deck & Self Propelled]

**Self propelled** to reduce operator fatigue

<sup>\*</sup> Optional accessory for Mulching (DLM382, DLM431)

| Specification                 |                                                                      |                              |                              |
|-------------------------------|----------------------------------------------------------------------|------------------------------|------------------------------|
|                               | DLM533 (Self-Propelled)                                              | DLM532 (Self-Propelled)      | DLM382 (Push Type)           |
| Cutting Width                 | 534 mm                                                               | 534 mm                       | 380 mm                       |
| Cutting Height                | 20 - 100 mm                                                          | 20 - 100 mm                  | 20 - 75 mm                   |
| Deck Type                     | Aluminium                                                            | Steel                        | Plastic                      |
| No. of stages                 | 10 stages                                                            | 10 stages                    | 13 stages                    |
| No Load Speed (RPM)           | 2,300 - 2,800                                                        | 2,300 - 2,800                | 3,700                        |
| Propelling speed              | 2.5 - 5.0 km/h                                                       | 2.5 - 5.0 km/h               |                              |
| Dimensions (L x W x H)        | 1,655-1,740x590x990-1,100 mm                                         | 1,630-1,715x590x990-1,095 mm | 1,380-1,410x450x985-1,005 mm |
| Net weight                    | 46.7 kg                                                              | 42.8 kg                      | 16.9 kg                      |
| Standard Equipment: Blade, Mu | Ich plug, Side Discharge Mouth(DLM532),                              | Socket Wrench, Rod.          |                              |
| Brake Soft Start              | Electronic 2-Speed Constant Sp (only DLM533/DLM532) (only DLM533/DLM |                              |                              |