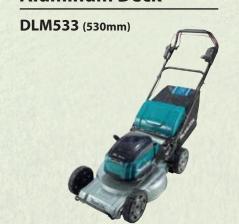

# **DLM382 | DLM532 | DLM533**18V + 18V Li-ion (LXT) Cordless Lawnmowers

#### **Steel Deck**

## **DLM532 - Professional Use - Heavy duty application** [Steel Deck & Self Propelled]

**Self propelled** to reduce operator fatigue

#### **Comparison Chart of Lawn Mowers**

| Model                          | Deck      | Self-propelled | BL Motor | Battery Slots | Cutting/Collecting/Mulching | Rear Discharge | Side Discharge |
|--------------------------------|-----------|----------------|----------|---------------|-----------------------------|----------------|----------------|
| DLM533 (NEW)                   | Aluminium | <b>~</b>       | <b>~</b> | 4             | <b>✓</b>                    | <b>~</b>       |                |
| DLM532 (NEW)                   | Steel     | <b>✓</b>       | ~        | 4             | <b>/</b>                    |                | <b>~</b>       |
| <b>DLM460</b> (existing model) | Steel     |                | ~        | 2             | <b>✓</b>                    |                |                |
| <b>DLM431</b> (existing model) | Plastic   |                |          | 2 /           | <b>*</b>                    |                |                |
| DLM382 (NEW)                   | Plastic   |                |          | 2             | <b>*</b>                    |                |                |

<sup>\*</sup> Optional accessory for Mulching (DLM382, DLM431)

| Specification                 |                                                                      |                              |                              |
|-------------------------------|----------------------------------------------------------------------|------------------------------|------------------------------|
|                               | DLM533 (Self-Propelled)                                              | DLM532 (Self-Propelled)      | DLM382 (Push Type)           |
| Cutting Width                 | 534 mm                                                               | 534 mm                       | 380 mm                       |
| Cutting Height                | 20 - 100 mm                                                          | 20 - 100 mm                  | 20 - 75 mm                   |
| Deck Type                     | Aluminium                                                            | Steel                        | Plastic                      |
| No. of stages                 | 10 stages                                                            | 10 stages                    | 13 stages                    |
| No Load Speed (RPM)           | 2,300 - 2,800                                                        | 2,300 - 2,800                | 3,700                        |
| Propelling speed              | 2.5 - 5.0 km/h                                                       | 2.5 - 5.0 km/h               |                              |
| Dimensions (L x W x H)        | 1,655-1,740x590x990-1,100 mm                                         | 1,630-1,715x590x990-1,095 mm | 1,380-1,410x450x985-1,005 mm |
| Net weight                    | 46.7 kg                                                              | 42.8 kg                      | 16.9 kg                      |
| Standard Equipment: Blade, Mu | Ich plug, Side Discharge Mouth(DLM532),                              | Socket Wrench, Rod.          |                              |
| Brake Soft Start              | Electronic 2-Speed Constant Sp (only DLM533/DLM532) (only DLM533/DLM |                              |                              |