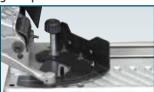

#### Tool-less adjustment of guide plate

allows for easy adjustment of the guide plate by simple handling
• 3 stage position change

- 0 to 45 degree angle adjustment

#### Saw head locking by pin lock

makes it easy to lock down the saw head for storage and transport