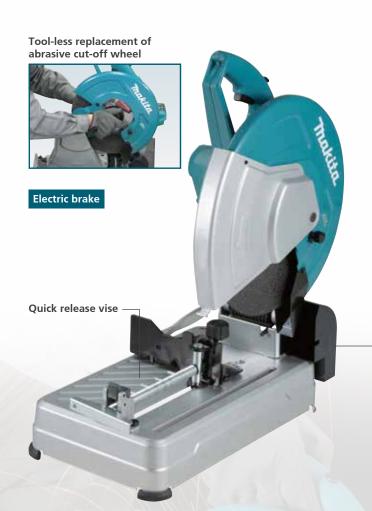

# World's First Cordless Portable Cut-off Saw

**Carry handle** for easy transport to job site

Large spark guard

Load status indicator

As the motor load increases, the lighting lamp increases

#### Tool-less adjustment of guide plate

allows for easy adjustment of the guide plate by simple handling
• 3 stage position change

- 0 to 45 degree angle adjustment

#### Saw head locking by pin lock

makes it easy to lock down the saw head for storage and transport