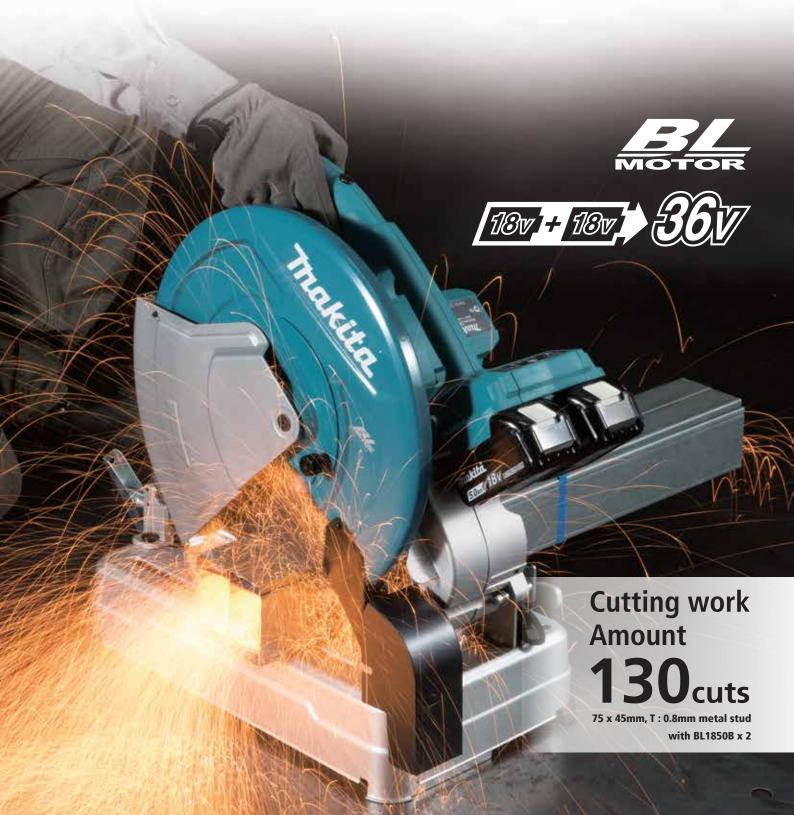

# **DLW140**

18V+18V Li-ion CORDLESS PORTABLE CUT-OFF SAW
355 mm (14")

# World's First Cordless Portable Cut-off Saw







**Carry handle** for easy transport to job site



Large spark guard



Load status indicator



As the motor load increases, the lighting lamp increases

#### Tool-less adjustment of guide plate



allows for easy adjustment of the guide plate by simple handling
• 3 stage position change

- 0 to 45 degree angle adjustment

#### Saw head locking by pin lock



makes it easy to lock down the saw head for storage and transport

## Cutting Capacity

A workpiece thinner than 1.6 mm is recommended for cutting with this tool

| Form of         | Miter angle                                                                                             |                                          |  |
|-----------------|-----------------------------------------------------------------------------