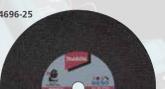

### Accessory

Abrasive cut-off wheel For all ferrous materials (Steel,cast iron) and other hard metals.

Size (mm): 355x2.5x25.4 Grit: A36P-BF

Part No. B-64696-25

| Portable Cut-off Saw      | <b>DLW140</b> 355 mi   | m (14")              |
|---------------------------|------------------------|----------------------|
|                           |                        |                      |
| <b>P</b> ∱ <b>∠</b> Brake | Wheel Diameter         | 355 mm (14")         |
|                           | Hole Diameter          | 25.4 mm (1")         |
| Soft Start                | No Load Speed (RPM)    | 3,800                |
| <u> </u>                  | Max Output             | 1,300 W              |
|                           | Vibration Level        | 2.5 m/s <sup>2</sup> |
|                           | Sound Pressure Level   | 103 dB               |
|                           | Sound Power Level      | 115dB                |
|                           | Dimensions (L x W x H) | 537x290x640 mm       |
|                           | Net weight             | 17.2 - 17.8 kg       |
|                           |                        |                      |
|                           |                        |                      |
|                           |                        |                      |