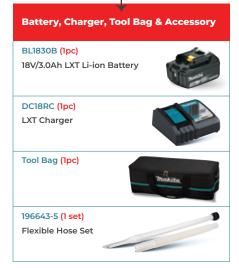

## DLX2466X Combo Kit

DCL180Z + DUB185Z + DC18RC + BL1830B + TOOLBAG + Accessories

**DUB185Z** 

| Cordless Vacuum Clean                                    |                                                      |
|----------------------------------------------------------|------------------------------------------------------|
|                                                          | Blue/Black Colour                                    |
| Capacity                                                 | 650 mL                                               |
|                                                          |                                                      |
| Continuous Use (min.)                                    | 20 min (with BL1830B)                                |
| Max Air Flow                                             | 20 min (with BL1830B)<br>1.4 m <sup>3</sup> /min     |
| · · · ·                                                  |                                                      |
| Max Air Flow                                             | 1.4 m³/min                                           |
| Max Air Flow<br>Max Sealed Suction                       | 1.4 m <sup>3</sup> /min<br>4.2 kPa                   |
| Max Air Flow<br>Max Sealed Suction<br>Dimensions (LxWxH) | 1.4 m <sup>3</sup> /min<br>4.2 kPa<br>999x114x152 mm |
| Max Air Flow<br>Max Sealed Suction<br>Dimensions (LxWxH) | 1.4 m <sup>3</sup> /min<br>4.2 kPa<br>999x114x152 mm |