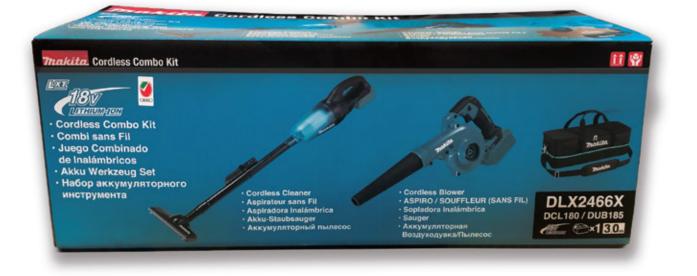

## DLX2466X Combo Kit

DCL180Z + DUB185Z + DC18RC + BL1830B + TOOLBAG + Accessories

**DUB185Z** 

| Cordless Vacuum Clean                                    |                                                      |
|----------------------------------------------------------|------------------------------------------------------|
|                                                          | Blue/Black Colour                                    |
| Capacity                                                 | 650 mL                                               |
|                                                          |                                                      |
| Continuous Use (min.)                                    | 20 min (with BL1830B)                                |
| Max Air Flow                                             | 20 min (with BL1830B)<br>1.4 m <sup>3</sup> /min     |
| · · · ·                                                  |                                                      |
| Max Air Flow                                             | 1.4 m³/min                                           |
| Max Air Flow<br>Max Sealed Suction                       | 1.4 m <sup>3</sup> /min<br>4.2 kPa                   |
| Max Air Flow<br>Max Sealed Suction<br>Dimensions (LxWxH) | 1.4 m <sup>3</sup> /min<br>4.2 kPa<br>999x114x152 mm |
| Max Air Flow<br>Max Sealed Suction<br>Dimensions (LxWxH) | 1.4 m <sup>3</sup> /min<br>4.2 kPa<br>999x114x152 mm |

| Blowing force       | 3.1N (with nozzle)     |
|---------------------|------------------------|
| Max Air volume      | 3.2m³/min (w/o nozzle) |
| Max air velocity    | 98m/s (with nozzle)    |
| Air outlet diameter | ø40mm                  |
| No load speed (rpm) | 0-18,000               |
| Continuous run time | High: 13 / Mid: 30 /   |
| (with BL1830B)      | Low: 80mins            |
| Dimensions (LxWxH)  | 517x156x210mm          |
| Net weight          | 2.1kg                  |