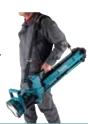

#### Foldable into a compact size for simple storage and transport

Push the unlock button to expand / fold the tripod base

Shoulder belt Attachable to the worklight or tool bag for comfortable carrying of the worklight

## Three hook holes — for the shoulder belt

Two hook holes are located on the carrying handle beside the battery, and one on the end of a tripod leg

The tripod can be firmly secured to the ground with a screw or peg