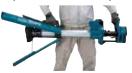

### **DML814**

LXT CORDLESS TOWER LIGHT / WORK LIGHT (12 LED)
POWERED BY 18V LITHIUM-ION BATTERY

#### 2,240mm to 1,250mm

The height of light head can be adjusted steplessly

#### Foldable into a compact size for simple storage and transport

Push the unlock button to expand / fold the tripod base

Shoulder belt Attachable to the worklight or tool bag for comfortable carrying of the worklight