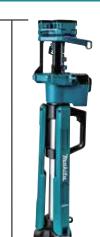

#### 2,240mm to 1,250mm

The height of light head can be adjusted steplessly

#### Foldable into a compact size for simple storage and transport

Push the unlock button to expand / fold the tripod base

Shoulder belt Attachable to the worklight or tool bag for comfortable carrying of the worklight

# Easy installation and removal of battery

The battery port is located at the middle height of the worklight so that the user need not bend down to access the battery