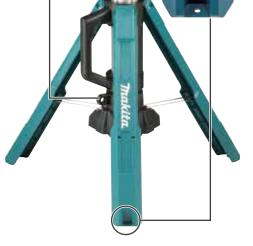

the worklight so that the user need not bend down to access the battery

#### Padlock hole

for battery theft protection



padlock not included

# Continuous run time (with BL1850B) High Medium

| 3.0 n          | 5.5 N   | IO n |
|----------------|---------|------|
|                |         |      |
| 7 brightness s | ottings |      |

| High     | Medium  | Low    |
|----------|---------|--------|
| 3,000 lm | 1700 lm | 900 lm |

## Three hook holes — for the shoulder belt

Two hook holes are located on the carrying handle beside the battery, and one on the end of a tripod leg



The tripod can be firmly secured to the ground with a screw or peg



| Variants | Battery | Charger | Carry Case |
|----------|---------|---------|------------|
| DML814 Z | NO      | МО      | Tool Bag   |