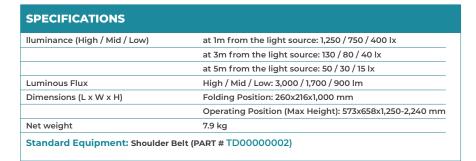

# Continuous run time (with BL1850B) High Medium

| 3.0 n          | 5.5 N   | IO n |
|----------------|---------|------|
|                |         |      |
| 7 brightness s | ottings |      |

| High     | Medium  | Low    |
|----------|---------|--------|
| 3,000 lm | 1700 lm | 900 lm |