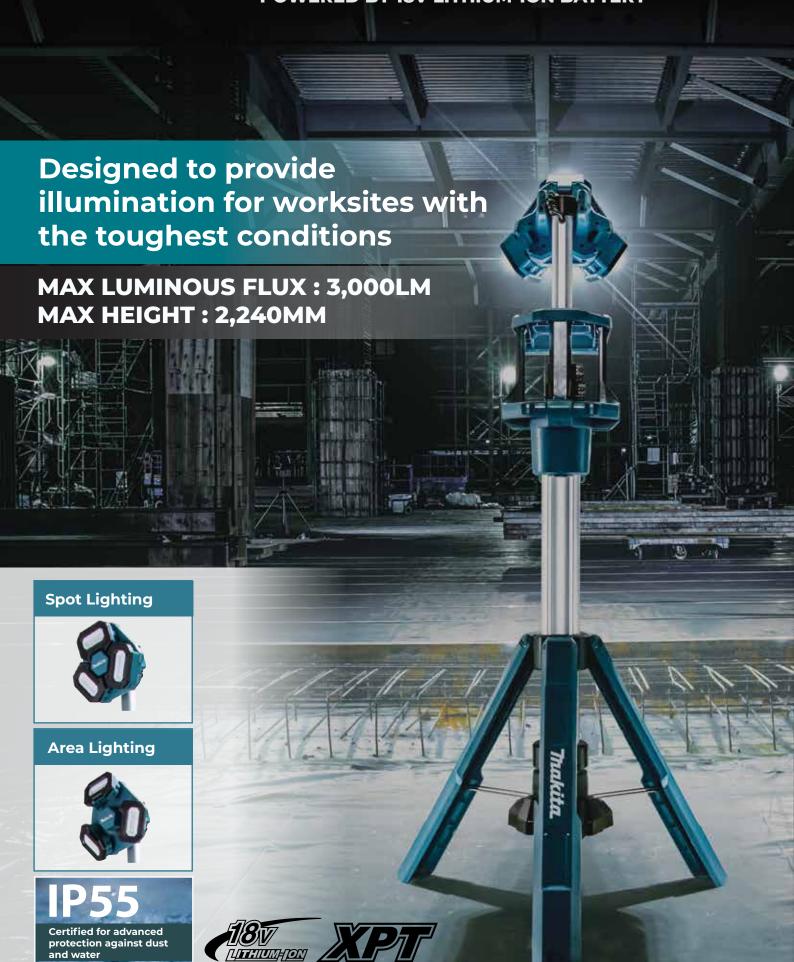

### **DML814**

LXT CORDLESS TOWER LIGHT / WORK LIGHT (12 LED)
POWERED BY 18V LITHIUM-ION BATTERY

### Two lighting modes Spot lighting / Area lighting

right & left up & dow 115° 110°

Pivoting range of light head for Spot lighting

up & down **90**°

Pivoting range of 3 small light heads for area lighting