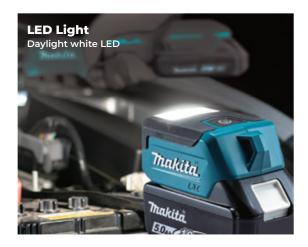

# **THREE LIGHTING MODES** With 2 LEDs for sidelighting & uplighting

## **Three Lighting Modes**

Equipped with 2 LEDs - One for sidelighting and the other for uplighting, for wide-angle illumination.