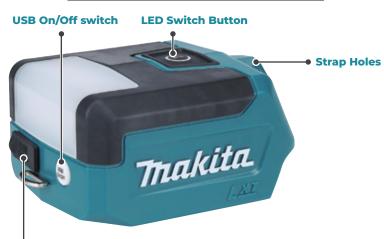

#### **Mode Memory Function:**

The appliance saves the lighting mode at the time when turned off by press and holding the light switch button.

(This mode is remembered even if the battery is removed after that)

#### USB output port

- 1 Port (Type A for DC5V/2.4A)
- With Auto-OFF function
- (after 30 mins of no operation)
- With Output Indication Lamp

### **Compact Design**

Minimal size of the appliance has been achieved for space saving use and storage by designing it on the basis of the size of compatible battery

Can be used for downlighting

With optional "Strap with hook" fastened to the two Strap holes on the appliance, the light can be used for downlighting by hanging it upside down