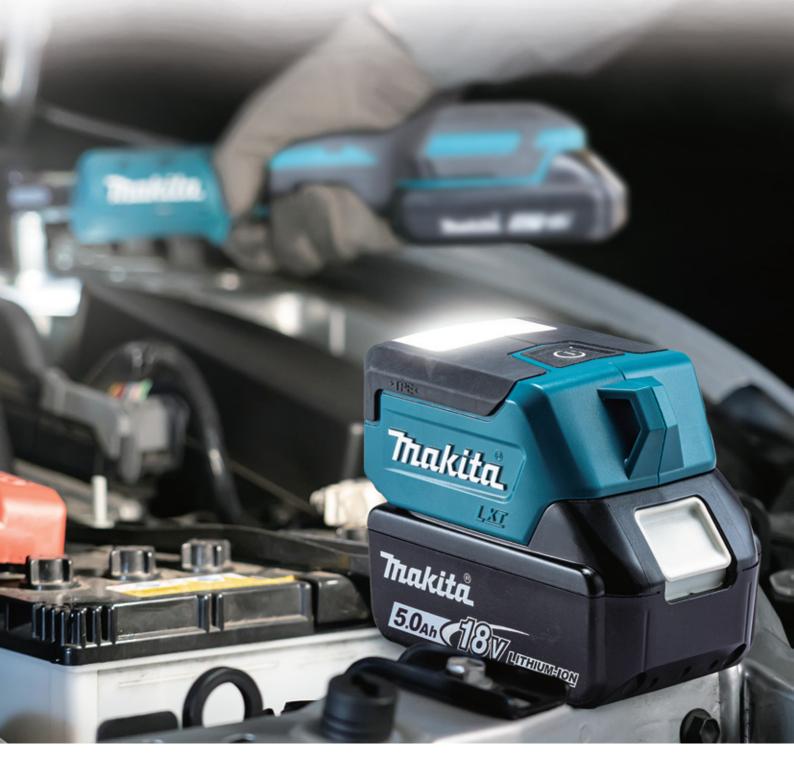

DML817 Cordless Work Light Powered by 18V LXT Li-ion battery

### **Compact Design**

Minimal size of the appliance has been achieved for space saving use and storage by designing it on the basis of the size of compatible battery

Can be used for downlighting

With optional "Strap with hook" fastened to the two Strap holes on the appliance, the light can be used for downlighting by hanging it upside down