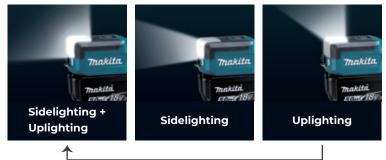

# **THREE LIGHTING MODES** With 2 LEDs for sidelighting & uplighting

## **Three Lighting Modes**

Equipped with 2 LEDs - One for sidelighting and the other for uplighting, for wide-angle illumination.