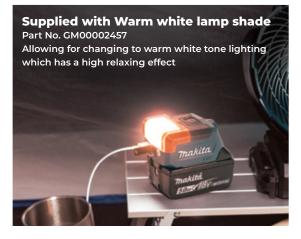

SPECIFICATIONS

| Illuminance (at 0.5 m from      | Sidelighting + Uplighting /                             |
|---------------------------------|---------------------------------------------------------|
| the light source)               | Sidelighting only / Uplighting only: 240 / 190 / 190 Ix |
| Luminous flux                   | Sidelighting + Uplighting /                             |
|                                 | Sidelighting only / Uplighting only: 300 / 150 / 150 Im |
| Run time (hrs)                  | 28 (with BL1860B at 300 lm)                             |
|                                 | 49 (with BL1860B at 150 lm)                             |
| Dimensions (L x W x H)          | 107 x 77 x 50 mm (without battery)                      |
| Net weight                      | 0.21 kg (without battery)                               |
| Standard Equipment: Lamp Shade. |                                                         |