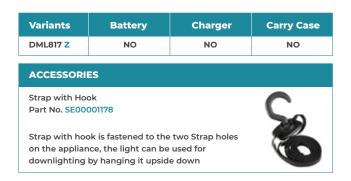

### **Compact Design**

Minimal size of the appliance has been achieved for space saving use and storage by designing it on the basis of the size of compatible battery

Can be used for downlighting

With optional "Strap with hook" fastened to the two Strap holes on the appliance, the light can be used for downlighting by hanging it upside down