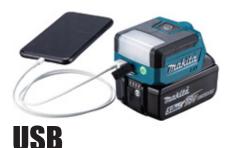

#### USB output port

- 1 Port (Type A for DC5V/2.4A)
- With Auto-OFF function
- (after 30 mins of no operation)
- With Output Indication Lamp