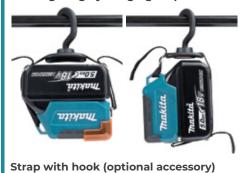

### **Compact Design**

Minimal size of the appliance has been achieved for space saving use and storage by designing it on the basis of the size of compatible battery

Can be used for downlighting

With optional "Strap with hook" fastened to the two Strap holes on the appliance, the light can be used for downlighting by hanging it upside down