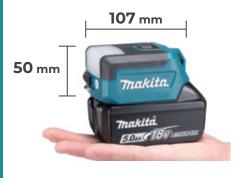

### **Compact Design**

Minimal size of the appliance has been achieved for space saving use and storage by designing it on the basis of the size of compatible battery

Can be used for downlighting

With optional "Strap with hook" fastened to the two Strap holes on the appliance, the light can be used for downlighting by hanging it upside down

SPECIFICATIONS

| Illuminance (at 0.5 m from      | Sidelighting + Uplighting /                             |
|---------------------------------|---------------------------------------------------------|
| the light source)               | Sidelighting only / Uplighting only: 240 / 190 / 190 Ix |
| Luminous flux                   | Sidelighting + Uplighting /                             |
|                                 | Sidelighting only / Uplighting only: 300 / 150 / 150 Im |
| Run time (hrs)                  | 28 (with BL1860B at 300 lm)                             |
|                                 | 49 (with BL1860B at 150 lm)                             |
| Dimensions (L x W x H)          | 107 x 77 x 50 mm (without battery)                      |
| Net weight                      | 0.21 kg (without battery)                               |
| Standard Equipment: Lamp Shade. |                                                         |