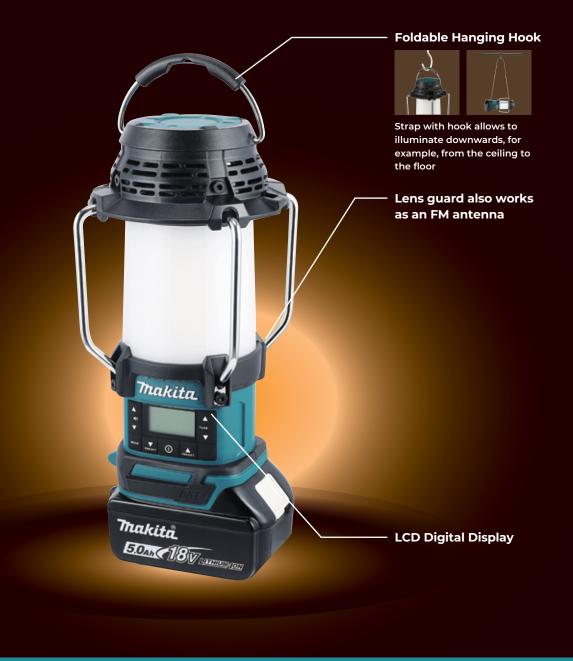

### Switch

ON / OFF and Mode select button

### **Multi Functions**

LANTERN

FM RADIO (9 stations)

| SPECIFICATIONS         |                                                    |  |
|------------------------|----------------------------------------------------|--|
| Frequency Band         | FM: 87.5-108 MHz / AM: 522-1,710 kHz               |  |
| Speaker Size           | Ø57 mm                                             |  |
| Illuminance            | Lantern, Warm white, 4 sides, High: 130 or more lx |  |
| Luminous flux          | Lantern, Warm white, 4 sides, High: 260 or more    |  |
| Dimensions (L x W x H) | 126 x 127 x 240 mm (without battery)               |  |
| Net weight             | 0.95 kg (without battery)                          |  |