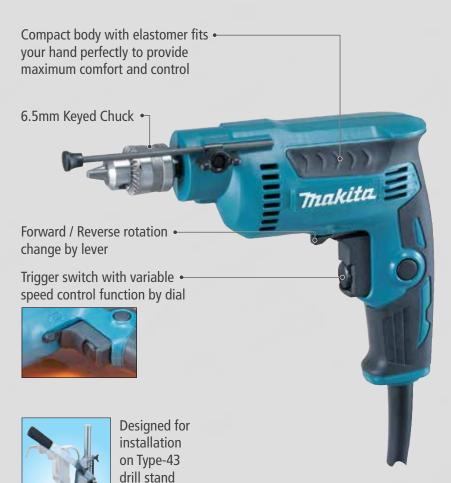

## **Ergonomically designed handle with elastomer for added extra maneuverability**

Continuous rating input of 370W, to provide extremely higher drilling efficiency

#### DP2010 - High Speed Drill Continuous rating Input 370W Capacity Steel: 6.5mm Wood: 15mm No load speed (rpm) 0-4,200 Overall length 209x64x175mm Net Weight 1.0kg Power supply cord 2.0m Standard Equipment: Depth gauge, Chuck Key. Double Insulation Variable Speed Reversing