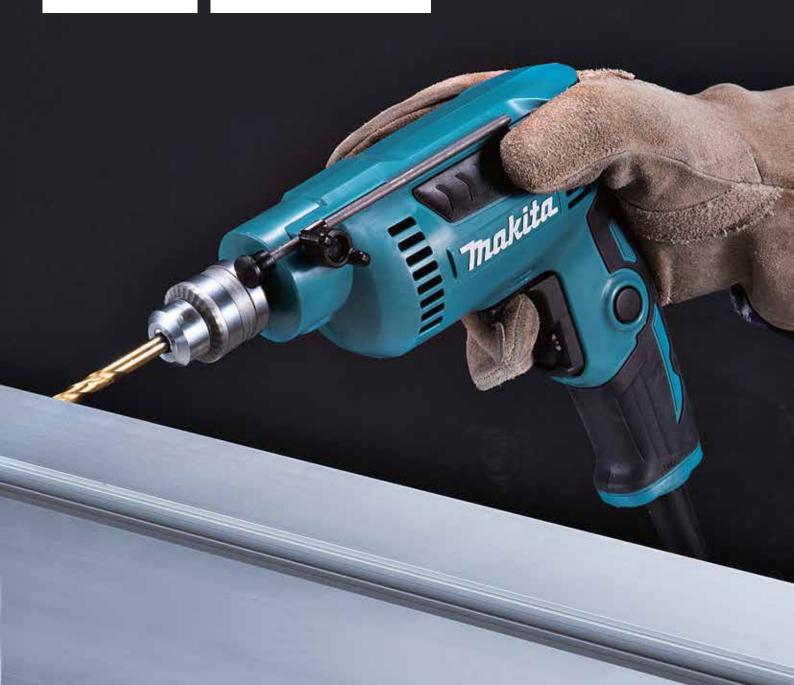

## **DP2010**High Speed Drill

# COMPACT YET HIGH POWER

370W

**DRILLING CAPACITY** 

Steel: 6.5 mm Wood: 15 mm

## **Ergonomically designed handle with elastomer for added extra maneuverability**

Continuous rating input of 370W, to provide extremely higher drilling efficiency