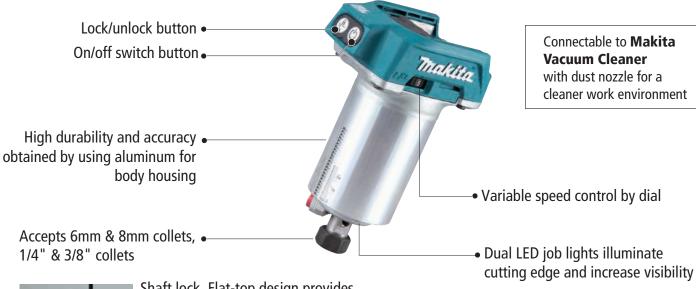

## BL motor delivers the power and performance for corded demands

Shaft lock, Flat-top design provides stability for easier bit change

| DRT50ZJX9               |                   |           |         |          |                          |
|-------------------------|-------------------|-----------|---------|----------|--------------------------|
|                         | VARIANTS          | BATTERIES | CHARGER | ACC. SET | MAKPAC<br>CONNECTOR CASE |
| W/O BATTERY/<br>CHARGER | DRT50 <b>ZJX9</b> | 0         | -       | YES      | YES                      |

| Specification               |                                                 |  |  |  |  |
|-----------------------------|-------------------------------------------------|--|--|--|--|
| Collet Capacity             | 6 mm, 8 mm or 1/4", 3/8"                        |  |  |  |  |
| No Load Speed (RPM)         | 1) 10,000 - 30,000                              |  |  |  |  |
| Plunge Capacity             | w/ Trimmer Base: 0 - 40 mm (0" - 1-9/16")       |  |  |  |  |
|                             | w/ Plunge Base: 0 - 35 mm (0" - 1-3/8")         |  |  |  |  |
| Vibration Level             | Rotation w/o Load: 2.5 m/s <sup>2</sup> or less |  |  |  |  |
|                             | Cutting Grooves in MDF: 4.5 m/s <sup>2</sup>    |  |  |  |  |
| <b>Sound Pressure Level</b> | 78 dB(A)                                        |  |  |  |  |
| Dimensions (L x W x H)      | 134x89x226 mm                                   |  |  |  |  |
| Net weight                  | 2.1 kg                                          |  |  |  |  |