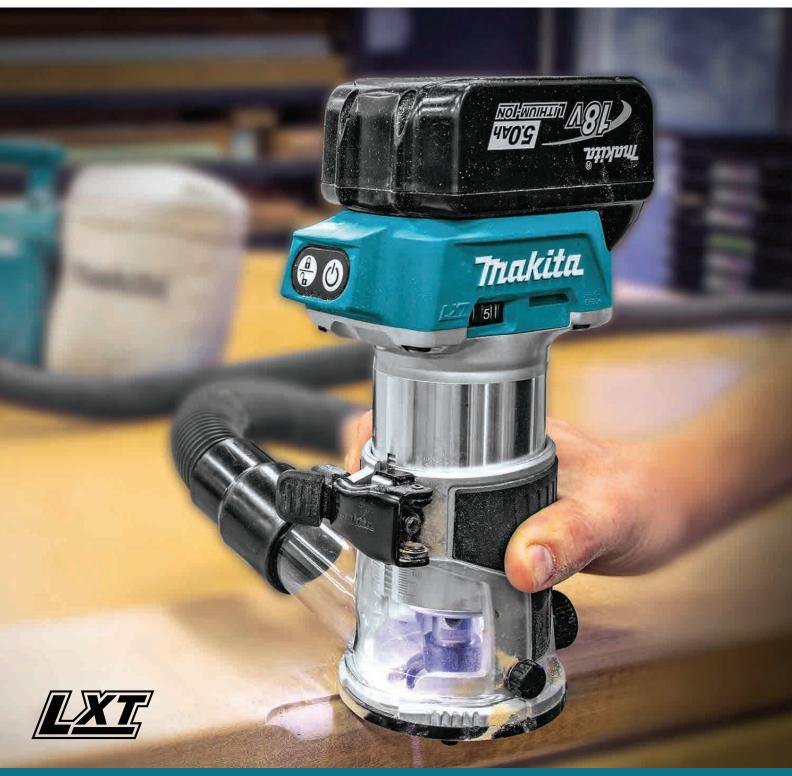

Cordless for easy maneuverability and different bases for added versatility

## **DRT50ZJX9** comes with below accessories

DRT50Z - 18V Li-ion Cordless Trimmer with Trimmer base

Tilt base assembly 198985-3

Plunge base assembly 195563-0

Trimmer guide 122703-7

Straight guide 122391-0

## BL motor delivers the power and performance for corded demands

Shaft lock, Flat-top design provides stability for easier bit change

| DRT50ZJX9               |                   |           |         |          |                          |
|-------------------------|-------------------|-----------|---------|----------|--------------------------|
|                         | VARIANTS          | BATTERIES | CHARGER | ACC. SET | MAKPAC<br>CONNECTOR CASE |
| W/O BATTERY/<br>CHARGER | DRT50 <b>ZJX9</b> | 0         | -       | YES      | YES                      |