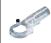

Grip or plunge base assembly 153489-2

Guide adapter set | Guide holder 194579-2

195564-8

Dust nozzle for plunge base assembly 194733-8

Dust Extracting Attachment, Fixed Base

Templet Guide, Wrench x2

**Trimmer base** 