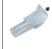

Grip or plunge base assembly 153489-2

Guide adapter set | Guide holder 194579-2

195564-8

Dust nozzle for plunge base assembly 194733-8

Dust Extracting Attachment, Fixed Base

Templet Guide, Wrench x2

**Trimmer base** 