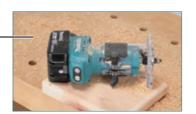

## **DRT52**

Cordless Trimmer [6mm]
Powered by 18V LXT Li-ion battery

## **BRUSHLESS MOTOR**

Provides output efficiency similar or superior to corded models







Lock / Unlock Button

LED lamp for indication of being unlocked -

Power Button —



**Smooth and Precision Depth Adjustment** 

with rack and pinion mechanism



**Rubberized Soft Grip** 

provides comfort and control



**Transparent Plastic Base** 

for clear view of trimming edge



(eXtreme Protection Technology)



Trimmer Guide Assembly Part No. 122703-7



Standard Equipment

Straight Guide Assembly Part No. 122704-5



**Optional Accessory** 

**Chip Deflector** Part No. 418647-0



**Standard Equipment** 





Standard Equipment

Soft Start

Standard Equipment

Standard Equipment

| SPECIFICATIONS                                                           |                              |  |
|--------------------------------------------------------------------------|------------------------------|--|
| Collet Size                                                              | 6 mm                         |  |
| No Load Speed                                                            | 30,000 min <sup>-1</sup>     |  |
| Base Shape