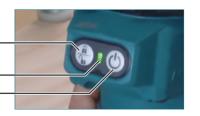

## **BRUSHLESS MOTOR**

Provides output efficiency similar or superior to corded models

Lock / Unlock Button

LED lamp for indication of being unlocked -

Power Button —

**Smooth and Precision Depth Adjustment** 