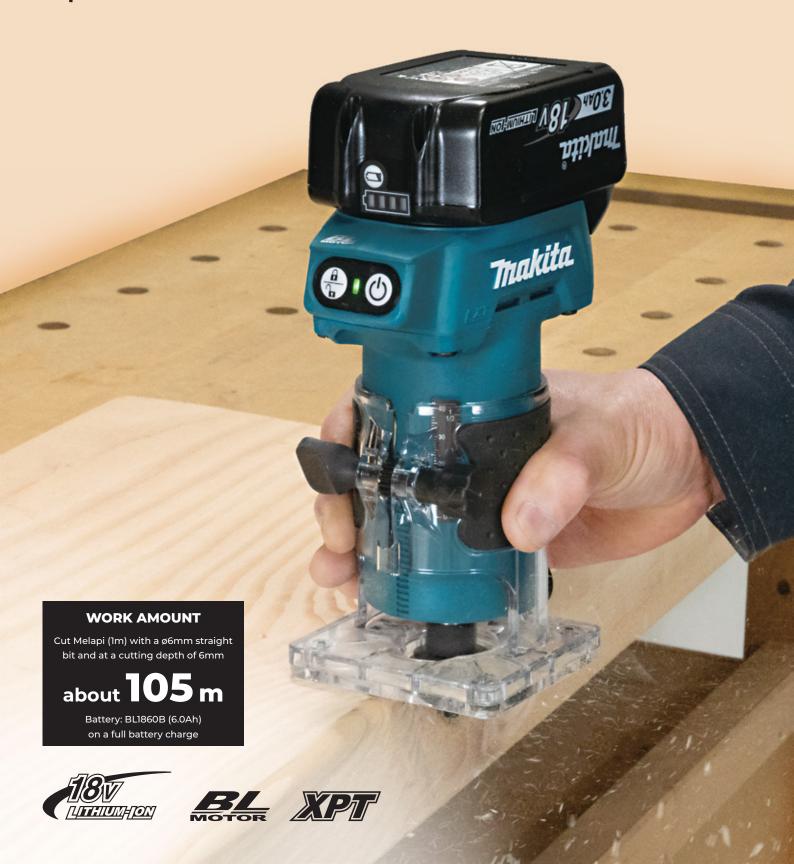

## **DRT52**

Cordless Trimmer [6mm]
Powered by 18V LXT Li-ion battery

## **BRUSHLESS MOTOR**

Provides output efficiency similar or superior to corded models







Lock / Unlock Button

LED lamp for indication of being unlocked -

Power Button —



**Smooth and Precision Depth Adjustment** 

with rack and pinion mechanism



**Rubberized Soft Grip** 

provides comfort and control



**Transparent Plastic Base** 

for clear view of trimming edge



(eXtreme Protection Technology)



Trimmer Guide Assembly Part No. 122703-7



Standard Equipment

Straight Guide Assembly Part No. 122704-5



**Optional Accessory** 

**Chip Deflector** Part No. 418647-0



**Standard Equipment** 





Standard Equipment

Soft Start

Standard Equipment

Standard Equipment

| SPECIFICATIONS                                                           |                              |  |
|--------------------------------------------------------------------------|---------