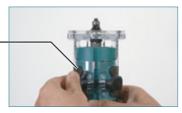

with rack and pinion mechanism

**Rubberized Soft Grip** 

provides comfort and control

**Transparent Plastic Base** 

for clear view of trimming edge

(eXtreme Protection Technology)

Trimmer Guide Assembly Part No. 122703-7