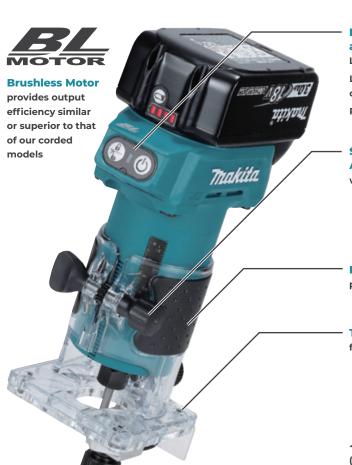

## **BRUSHLESS MOTOR**

Provides output efficiency similar or superior to corded models

Lock / Unlock Button

LED lamp for indication of being unlocked -

Power Button —

**Smooth and Precision Depth Adjustment** 

with rack and pinion mechanism

**Rubberized Soft Grip** 

provides comfort and control

**Transparent Plastic Base** 

for clear view of trimming edge

(eXtreme Protection Technology)

Trimmer Guide Assembly Part No. 122703-7