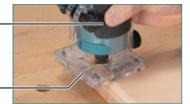

## **BRUSHLESS MOTOR**

Provides output efficiency similar or superior to corded models

Lock / Unlock Button

LED lamp for indication of being unlocked -

Power Button —

**Smooth and Precision Depth Adjustment** 

with rack and pinion mechanism

**Rubberized Soft Grip** 

provides comfort and control

**Transparent Plastic Base** 

for clear view of trimming edge

(eXtreme Protection Technology)

Trimmer Guide Assembly Part No. 122703-7