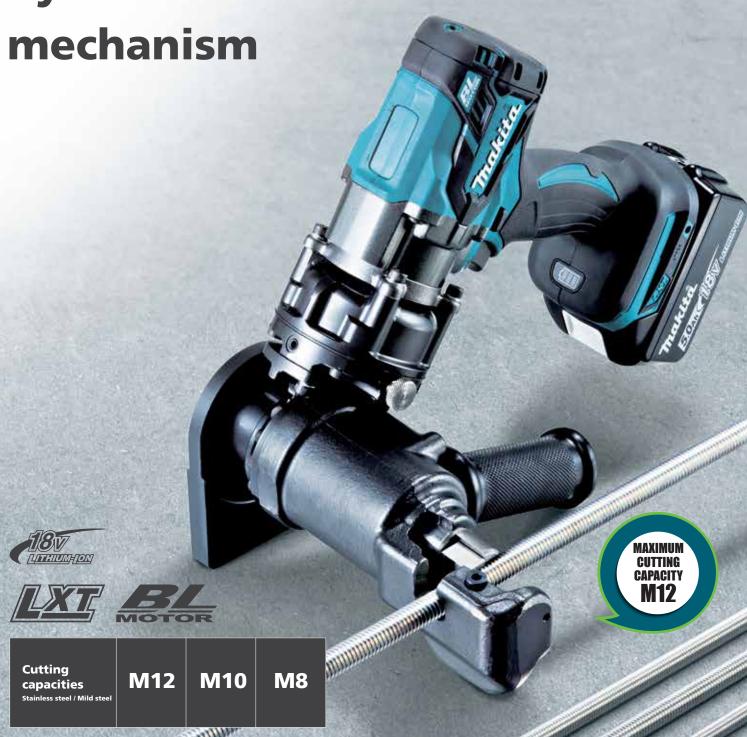

# **DSC121**

**18V LXT Li-ion Cordless Threaded Rod Cutter** 

Threaded rods can be cut by using hydraulic

## **Max Cutting Capacity: M12**

**Powerful BL motor** M12 stainless thread can be cut in about 3 seconds

**Clean cut surface**Burr-free cuts allow for easy nut tightening

## Cutting Capacities ( Mild steel ) \* Work volume on a single full battery charge