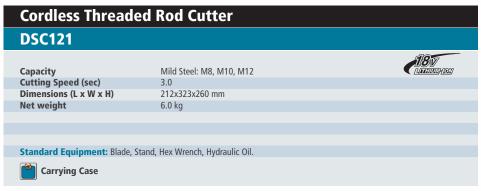

# **DSC121**

**18V LXT Li-ion Cordless Threaded Rod Cutter** 

Threaded rods can be cut by using hydraulic



## **Max Cutting Capacity: M12**



**Powerful BL motor** M12 stainless thread can be cut in about 3 seconds



**Clean cut surface**Burr-free cuts allow for easy nut tightening



## Cutting Capacities ( Mild steel ) \* Work volume on a single full battery charge



### **SPECIFICATIONS**







#### **ACCESSORIES**

| Cutter blade set | _                             | Size | Part No.   |
|------------------|-------------------------------|------|------------|
|                  | Stainless Steel<br>Mild Steel | M12  | SC09002720 |
|                  |                               | M10  | SC09002710 |
|                  |                               | M8   | SC09002700 |