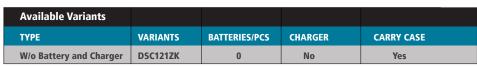

# **DSC121**

**18V LXT Li-ion Cordless Threaded Rod Cutter** 

Threaded rods can be cut by using hydraulic



## **Max Cutting Capacity: M12**



**Powerful BL motor** M12 stainless thread can be cut in about 3 seconds



**Clean cut surface**Burr-free cuts allow for easy nut tightening



## Cutting Capacities ( Mild steel ) \* Work volume on a single full battery charge



### **SPECIFICATIONS**







#### **ACCESSORIES**

| Cutter blade set | _                             | Size | Part No.   |
|------------------|-------------------------------|------|------------|
|                  | Stainless Steel<br>Mild Steel | M12  | SC09002720 |
|                  |                               | M10  | SC09002710 |
|                  |                               | M8   | SC09002700 |