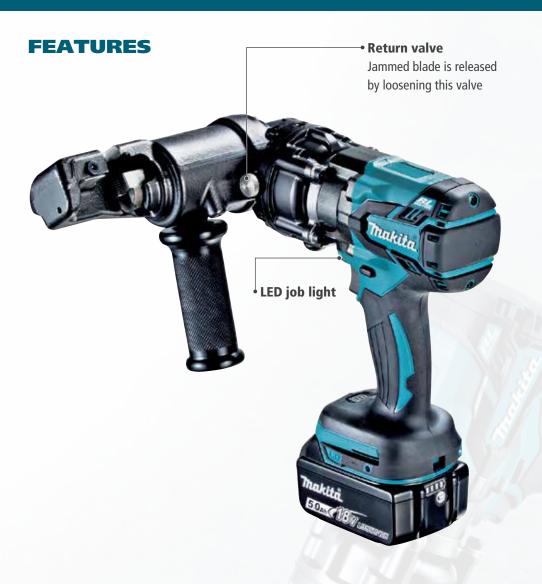

# **DSC121**

**18V LXT Li-ion Cordless Threaded Rod Cutter** 

Threaded rods can be cut by using hydraulic