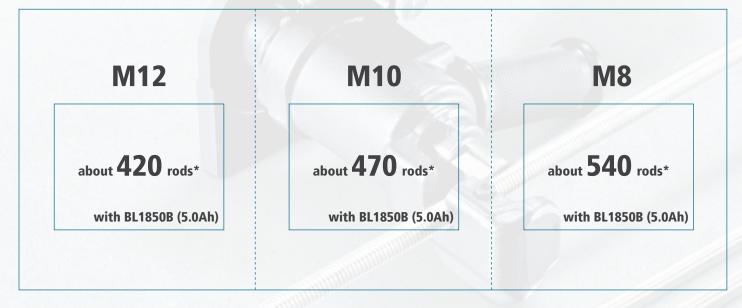

## Cutting Capacities ( Mild steel ) \* Work volume on a single full battery charge