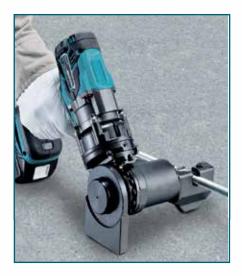

# **DSC121**

**18V LXT Li-ion Cordless Threaded Rod Cutter** 

Threaded rods can be cut by using hydraulic

## **Max Cutting Capacity: M12**

**Powerful BL motor** M12 stainless thread can be cut in about 3 seconds

**Clean cut surface**Burr-free cuts allow for easy nut tightening