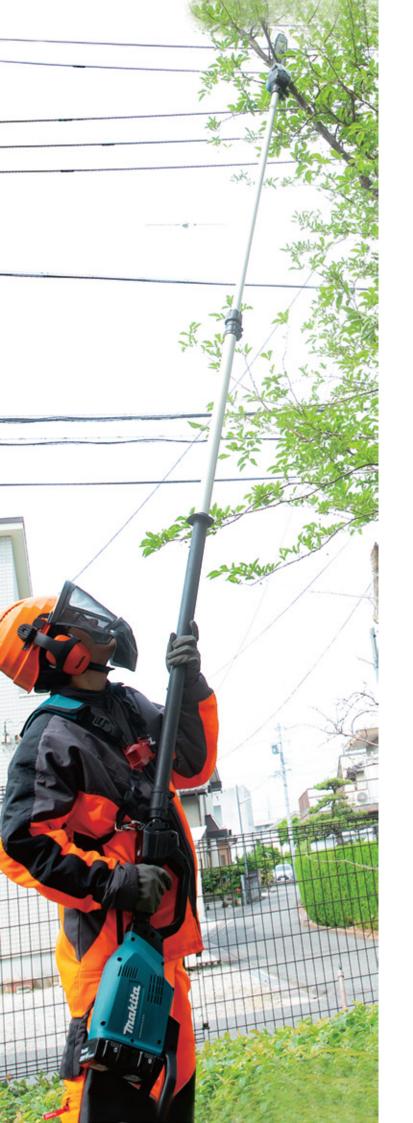

#### **DUA301**

**Cordless Telescopic Pole Saw (300mm)** Powered by 18V x 2 LXT Li-ion battery

# **Efficient cutting with ease**

No Load Chain Speed **20.0** m/s