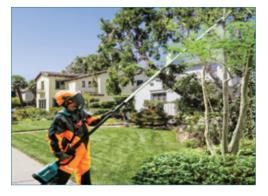

#### **DUA301**

**Cordless Telescopic Pole Saw (300mm)** Powered by 18V x 2 LXT Li-ion battery

# **Efficient cutting with ease**

No Load Chain Speed **20.0** m/s