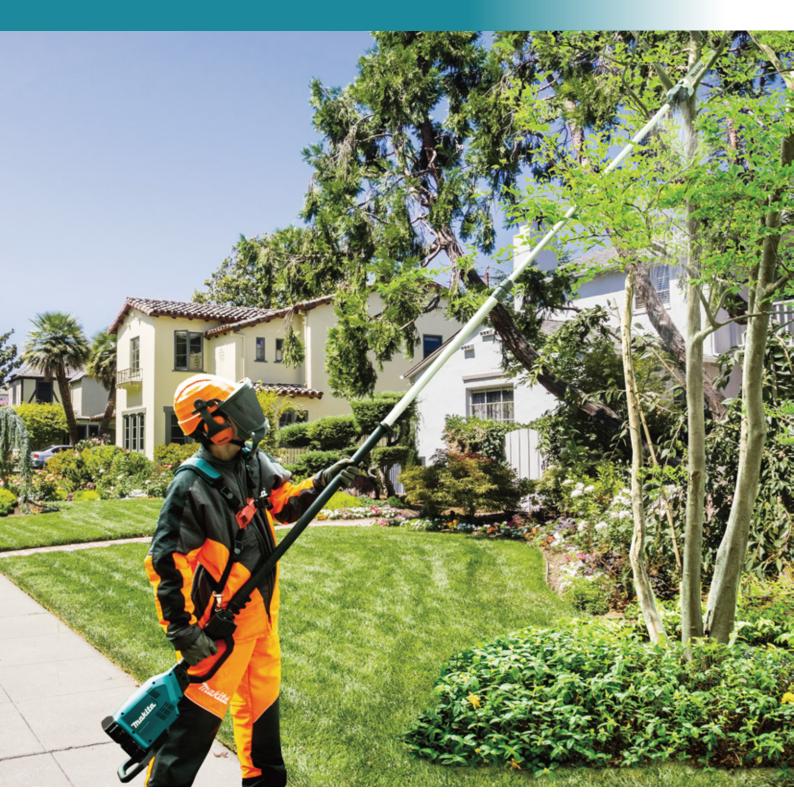

#### **DUA301**

**Cordless Telescopic Pole Saw (300mm)** Powered by 18V x 2 LXT Li-ion battery

# **Efficient cutting with ease**

No Load Chain Speed **20.0** m/s

## **Torque Boost Mode**

raises the current limit temporarily for easy cutting of trunks or thick limbs

## **Max. Output**

1.5 kw

in Torque Boost mode

which is equivalent to the XGT model UA004G