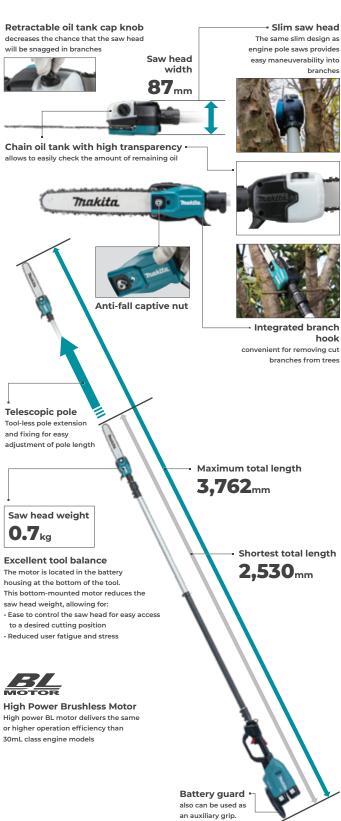

#### **DUA301**

**Cordless Telescopic Pole Saw (300mm)** Powered by 18V x 2 LXT Li-ion battery

# **Efficient cutting with ease**

No Load Chain Speed **20.0** m/s

| Guide Bar Length       | 300 mm                                           |
|------------------------|--------------------------------------------------|
| Saw chain              | Gauge: 1.1 / 1.3 mm                              |
|                        | Pitch : 3/8"                                     |
| Chain Speed            | 0 - 20.0 m/s                                     |
| Oil Tank Capacity      | 160 mL                                           |
| Dimensions (L x W x H) | 2,530 - 3,762 x 155 x 191 mm (Without guide bar) |
| Net weight             | 6.4 kg (without battery)                         |