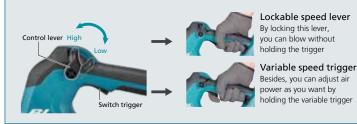

### **DUB184**

18V Li-ion (LXT) Cordless Blower

Cruise control lever allows you to lock the variable speed control trigger at a desired power level

#### **Cruise control and Variable switch**

| Specification         |                                                    |
|-----------------------|----------------------------------------------------|
| Max Air Volume        | 13.0 m³/min                                        |
| Max Air Velocity      | 52.1 m/s                                           |
| No Load Speed (RPM)   | 0 - 18,000                                         |
| Continuous Use (min.) | 12- 50* mins (w/ BL1860B)                          |
|                       | (*when the same blowing force as Dial 1 of DUB362) |
| Sound Pressure Level  | 86.6 dB(A)                                         |
| Sound Power Level     | 93.5 dB(A)                                         |
| Vibration Level       | 2.5 m/s² or less                                   |
| Dimensions(L x W x H) | 825x160x285 mm                                     |
| Net weight            | 3.0 kg                                             |