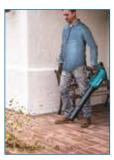

### **DUB184**

18V Li-ion (LXT) Cordless Blower











Cruise control lever allows you to lock the variable speed control trigger at a desired power level







## Hole on the bottom of housing

for hanging the machine on a wall-mounted hook for storage



#### Various accessories can be attached

Optional Adapter pipe provides compatibility with the accessories



# Ergonomic housing design

Easy-to-hold with both hands



#### **Cruise control and Variable switch**









| Specification         |                                                    |
|-----------------------|----------------------------------------------------|
| Max Air Volume        | 13.0 m³/min                                        |
| Max Air Velocity      | 52.1 m/s                                           |
| No Load Speed (RPM)   | 0 - 18,000                                         |
| Continuous Use (min.) | 12- 50* mins (w/ BL1860B)                          |
|                       | (*when the same blowing force as Dial 1 of DUB362) |
| Sound Pressure Level  | 86.6 dB(A)                                         |
| Sound Power Level     | 93.5 dB(A)                                         |
| Vibration Level       | 2.5 m/s² or less                                   |
| Dimens