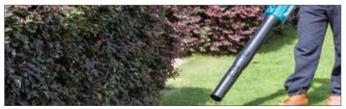

### **DUB184**

18V Li-ion (LXT) Cordless Blower

Cruise control lever allows you to lock the variable speed control trigger at a desired power level