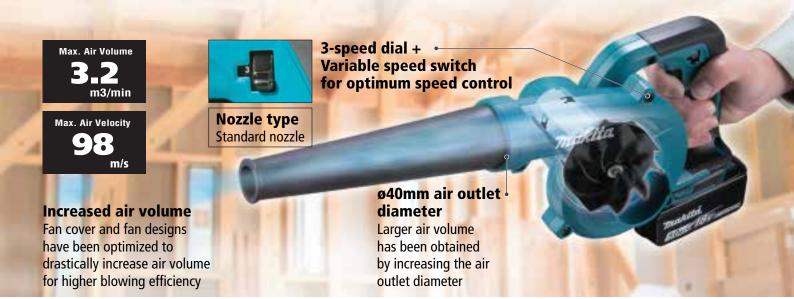

## **COMPACT & HIGH POWER**

| Specification                          |                                              |  |  |
|----------------------------------------|----------------------------------------------|--|--|
| Max Air Volume                         | 3.2 m³/min                                   |  |  |
| Max Air Velocity                       | 98 m/s                                       |  |  |
| Max Sealed Suction                     | 5.8 kPa                                      |  |  |
| No Load Speed (RPM)                    | 0 - 18,000                                   |  |  |
| Blowing Force                          | 3.1 N                                        |  |  |
| Continuous Use (min.)                  | w/ BL1850(B) Low / Mid / High: 21 / 50 / 130 |  |  |
| Dimensions (L x W x H)                 | 517x156x210 mm                               |  |  |
| Net weight                             | 2.1 kg                                       |  |  |
| Standard Equipments: Nozzle, Dust Bag. |                                              |  |  |
| Variable Speed                         | Electronic 3-Speed                           |  |  |