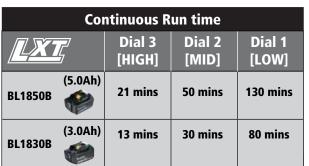

## **COMPACT & HIGH POWER**

| Specification                          |                                              |  |  |
|----------------------------------------|----------------------------------------------|--|--|
| Max Air Volume                         | 3.2 m³/min                                   |  |  |
| Max Air Velocity                       | 98 m/s                                       |  |  |
| Max Sealed Suction                     | 5.8 kPa                                      |  |  |
| No Load Speed (RPM)                    | 0 - 18,000                                   |  |  |
| Blowing Force                          | 3.1 N                                        |  |  |
| Continuous Use (min.)                  | w/ BL1850(B) Low / Mid / High: 21 / 50 / 130 |  |  |
| Dimensions (L x W x H)                 | 517x156x210 mm                               |  |  |
| Net weight                             | 2.1 kg                                       |  |  |
| Standard Equipments: Nozzle, Dust Bag. |                                              |  |  |
| Variable Speed                         | Electronic 3-Speed                           |  |  |