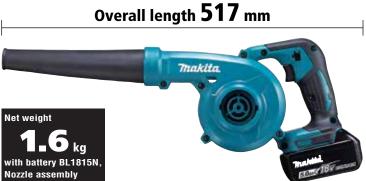

## **COMPACT & HIGH POWER**

| Specification                          |                                              |  |  |
|----------------------------------------|----------------------------------------------|--|--|
| Max Air Volume                         | 3.2 m³/min                                   |  |  |
| Max Air Velocity                       | 98 m/s                                       |  |  |
| Max Sealed Suction                     | 5.8 kPa                                      |  |  |
| No Load Speed (RPM)                    | 0 - 18,000                                   |  |  |
| Blowing Force                          | 3.1 N                                        |  |  |
| Continuous Use (min.)                  | w/ BL1850(B) Low / Mid / High: 21 / 50 / 130 |  |  |
| Dimensions (L x W x H)                 | 517x156x210 mm                               |  |  |
| Net weight                             | 2.1 kg                                       |  |  |
| Standard Equipments: Nozzle, Dust Bag. |                                              |  |  |
| Variable Speed                         | Electronic 3-Speed                           |  |  |