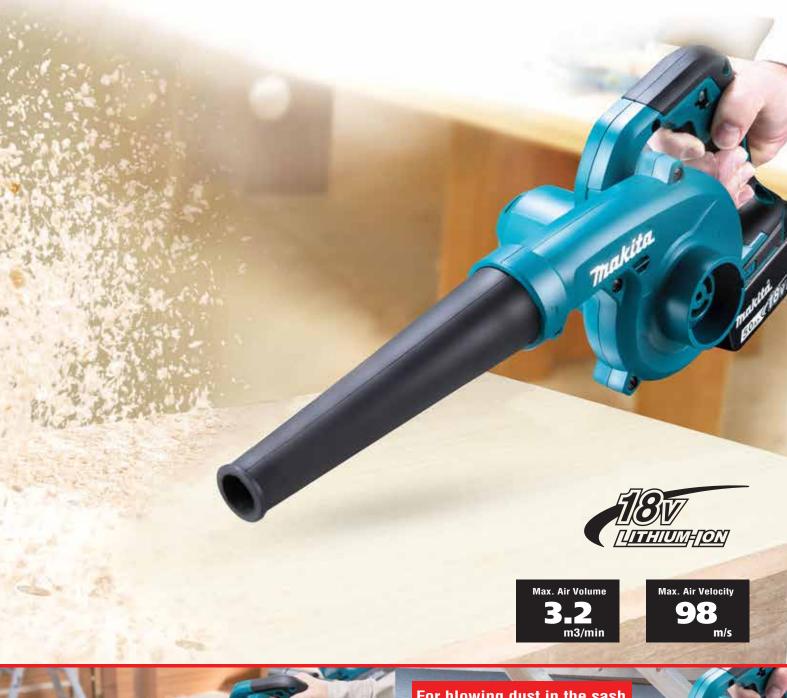

## **COMPACT & HIGH POWER**

| Specification                          |                                              |  |  |
|----------------------------------------|----------------------------------------------|--|--|
| Max Air Volume                         | 3.2 m³/min                                   |  |  |
| Max Air Velocity                       | 98 m/s                                       |  |  |
| Max Sealed Suction                     | 5.8 kPa                                      |  |  |
| No Load Speed (RPM)                    | 0 - 18,000                                   |  |  |
| Blowing Force                          | 3.1 N                                        |  |  |
| Continuous Use (min.)                  | w/ BL1850(B) Low / Mid / High: 21 / 50 / 130 |  |  |
| Dimensions (L x W x H)                 | 517x156x210 mm                               |  |  |
| Net weight                             | 2.1 kg                                       |  |  |
| Standard Equipments: Nozzle, Dust Bag. |                                              |  |  |
| Variable Speed                         | Electronic 3-Speed                           |  |  |