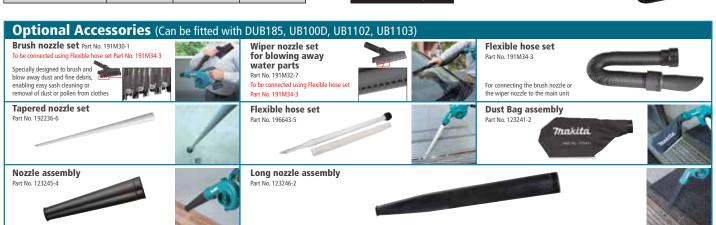

## **COMPACT & HIGH POWER**













| Specification                          |                                              |  |  |
|----------------------------------------|----------------------------------------------|--|--|
| Max Air Volume                         | 3.2 m³/min                                   |  |  |
| Max Air Velocity                       | 98 m/s                                       |  |  |
| Max Sealed Suction                     | 5.8 kPa                                      |  |  |
| No Load Speed (RPM)                    | 0 - 18,000                                   |  |  |
| Blowing Force                          | 3.1 N                                        |  |  |
| Continuous Use (min.)                  | w/ BL1850(B) Low / Mid / High: 21 / 50 / 130 |  |  |
| Dimensions (L x W x H)