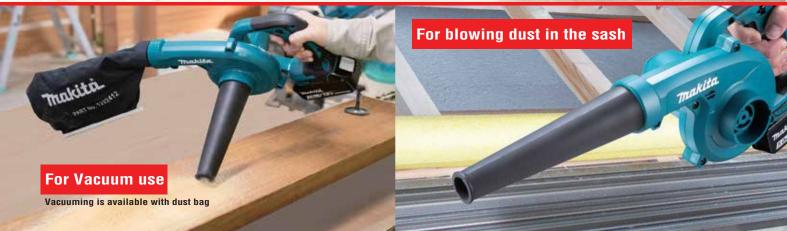

## **COMPACT & HIGH POWER**

| Specification                          |                                              |  |  |
|----------------------------------------|----------------------------------------------|--|--|
| Max Air Volume                         | 3.2 m³/min                                   |  |  |
| Max Air Velocity                       | 98 m/s                                       |  |  |
| Max Sealed Suction                     | 5.8 kPa                                      |  |  |
| No Load Speed (RPM)                    | 0 - 18,000                                   |  |  |
| Blowing Force                          | 3.1 N                                        |  |  |
| Continuous Use (min.)                  | w/ BL1850(B) Low / Mid / High: 21 / 50 / 130 |  |  |
| Dimensions (L x W x H)                 | 517x156x210 mm                               |  |  |
| Net weight                             | 2.1 kg                                       |  |  |
| Standard Equipments: Nozzle, Dust Bag. |                                              |  |  |
| Variable Speed                         | Electronic 3-Speed                           |  |  |