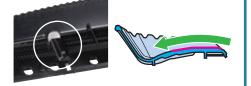

# Blunt extension covers only 400mm from the front handle section

Blunt extension covers only 400mm from the front handle section