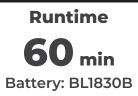

# SPECIFICATIONS

| Blade length                | 600 mm                              |
|-----------------------------|-------------------------------------|
| Max branch dia.             | 15 mm                               |
| Strokes per minute (SPM)    | 2,700                               |
| Continuous use (min)        | w/ BL1830B: 60                      |
| Vibration Level             | Front/Rear: 1.2/0.7 m/s²            |
| Sound Pressure Level        | 73 dB(A)                            |
| Sound Power Level           | 84 dB(A)                            |
| Dimensions (L x W x H)      | 1,029 x 209 x 188 mm (with BL1860B) |
| Net weight                  | 2.42 kg (without battery)           |
| Standard Equipment: Blade C | over.                               |