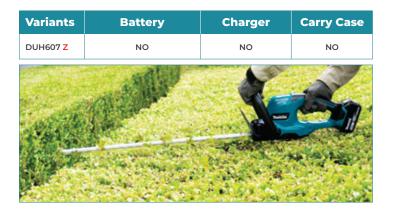

ORIES





# SPECIFICATIONS

| Blade length                | 600 mm                              |
|-----------------------------|-------------------------------------|
| Max branch dia.             | 15 mm                               |
| Strokes per minute (SPM)    | 2,700                               |
| Continuous use (min)        | w/ BL1830B: 60                      |
| Vibration Level             | Front/Rear: 1.2/0.7 m/s²            |
| Sound Pressure Level        | 73 dB(A)                            |
| Sound Power Level           | 84 dB(A)                            |
| Dimensions (L x W x H)      | 1,029 x 209 x 188 mm (with BL1860B) |
| Net weight                  | 2.42 kg (without battery)           |
| Standard Equipment: Blade C | over.                               |





MAKITA GULF FZE www.makita.ae