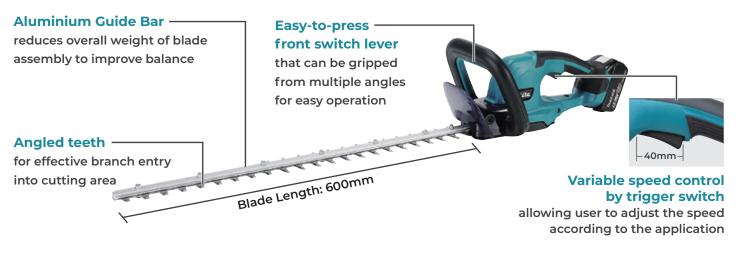

# **SMOOTH AND EFFICIENT TRIMMING**

Strokes Per Minute **2,700** min<sup>-1</sup>

## Easy-to-press front switch lever

Front switch lever has been designed to be easily pressed even when it is gripped at the side