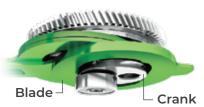

# Highly Durable Crank Mechanism

- Increased crank wall thickness can: • reduce the chance of falling off
- of the blade from the crank • increase the contact area
- between the crank and blade, reducing wear of the crank