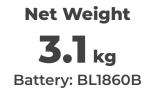

# SPECIFICATIONS

| Blade length                | 600 mm                              |
|-----------------------------|-------------------------------------|
| Max branch dia.             | 15 mm                               |
| Strokes per minute (SPM)    | 2,700                               |
| Continuous use (min)        | w/ BL1830B: 60                      |
| Vibration Level             | Front/Rear: 1.2/0.7 m/s²            |
| Sound Pressure Level        | 73 dB(A)                            |
| Sound Power Level           | 84 dB(A)                            |
| Dimensions (L x W x H)      | 1,029 x 209 x 188 mm (with BL1860B) |
| Net weight                  | 2.42 kg (without battery)           |
| Standard Equipment: Blade C | over.                               |