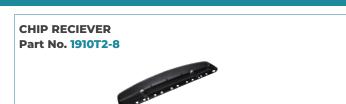

## New Chip Receiver (option)

can make it easier for user to collect leaf and twig debris, thanks to:

- Lower height of the connecting levers
- Reduced step height of the edge of the chip catching plate