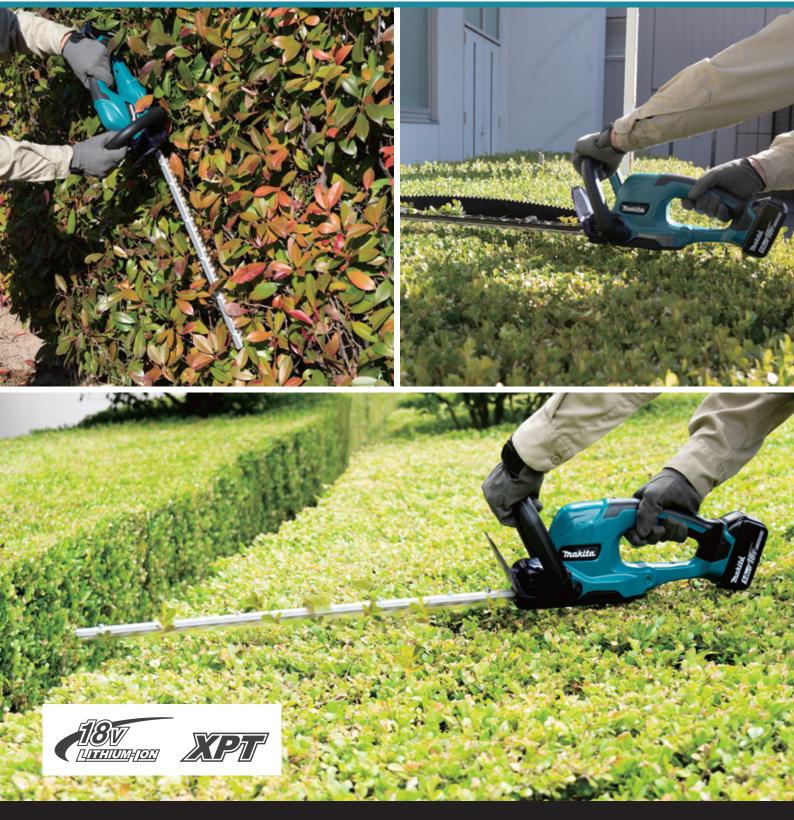

DUH607 Cordless Hedge Trimmer (600mm) Powered by 18V LXT Li-Ion battery

eXtreme Protection Technology Enhanced Dust and Drip-proof Performance ensure reliable operation even under bad weather