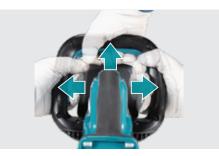

## Easy-to-press front switch lever

Front switch lever has been designed to be easily pressed even when it is gripped at the side