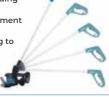

Blade cover 110 (Optional accessory) Part No. 413885-9

LONG HANDLE ATTACHMENT (Optional accessory) Part No. 198486-1

adjustment

Long handle attachment with wheel enables to use the machine comfortably in a standing

posture
• 5 stage angle adjustment allows for grip height adjustment according to

user's height
• Lock-off button
operable from both
left and right side

| SPECIFICATIONS                                           |                                                                |  |
|----------------------------------------------------------|----------------------------------------------------------------|--|
| Cutting Width                                            | Grass Shear Blade: 110 mm                                      |  |
|                                                          | Hedge Trimmer Blade: 200 mm                                    |  |
| Depth Adjustment                                         | 15, 20, 25 mm                                                  |  |
| Strokes Per Minute (SPM)                                 | 2,500                                                          |  |
| Continuous Use (min.)                                    | 67 (w/ BL1815N)                                                |  |
| Sound Pressure Level                                     | 70 dB(A)                                                       |  |
| Vibration Level                                          | 2.5 m/s² or less                                               |  |
| Dimensions (L x W x H)                                   | w/o Battery: 300 x 120 x 130 mm                                |  |
|                                                          | w/ BL1815N: 330 x 120 x 130 mm                                 |  |
| Net weight                                               | 1.4 kg (w/ BL1815N)                                            |  |
| Standard Equipment: Gras<br>Blade Cover, Base Frame, Gra | ss shear blade, Hedge trimmer blade,<br>ass and Chip receiver. |  |