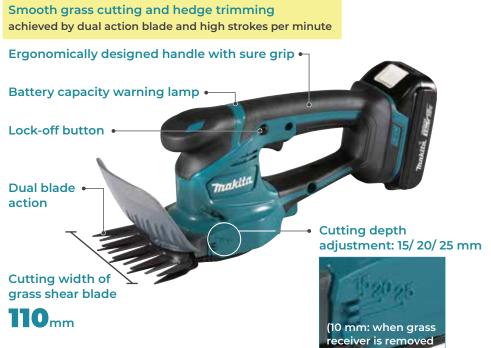

posture
• 5 stage angle adjustment allows for grip height adjustment according to

user's height
• Lock-off button
operable from both
left and right side

| SPECIFICATIONS                                           |                                                                |  |
|----------------------------------------------------------|----------------------------------------------------------------|--|
| Cutting Width                                            | Grass Shear Blade: 110 mm                                      |  |
|                                                          | Hedge Trimmer Blade: 200 mm                                    |  |
| Depth Adjustment                                         | 15, 20, 25 mm                                                  |  |
| Strokes Per Minute (SPM)                                 | 2,500                                                          |  |
| Continuous Use (min.)                                    | 67 (w/ BL1815N)                                                |  |
| Sound Pressure Level                                     | 70 dB(A)                                                       |  |
| Vibration Level                                          | 2.5 m/s² or less                                               |  |
| Dimensions (L x W x H)                                   | w/o Battery: 300 x 120 x 130 mm                                |  |
|                                                          | w/ BL1815N: 330 x 120 x 130 mm                                 |  |
| Net weight                                               | 1.4 kg (w/ BL1815N)                                            |  |
| Standard Equipment: Gras<br>Blade Cover, Base Frame, Gra | ss shear blade, Hedge trimmer blade,<br>ass and Chip receiver. |  |