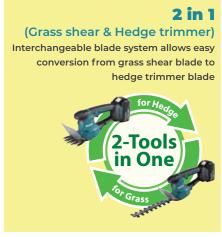

## **Tool-less blade change system**

- · Grass shear blade can be removed / installed without tool
- · Hedge trimmer blade can be removed / installed by using a coin to loosen / tighten two screws