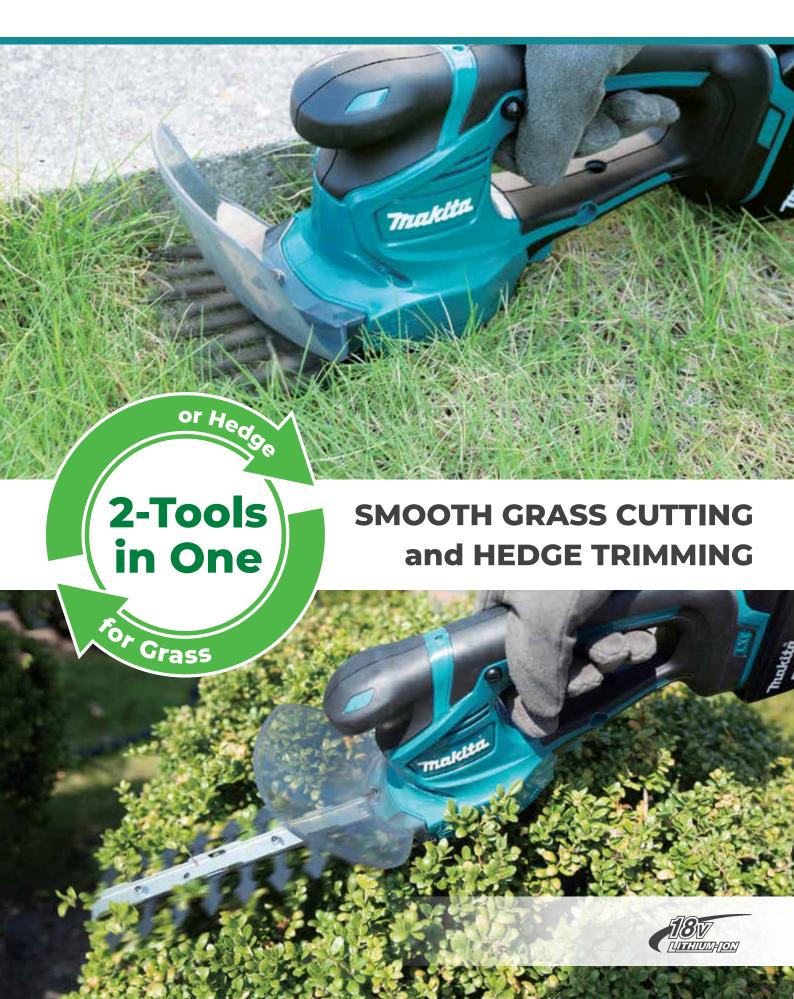

## **Tool-less blade change system**

- · Grass shear blade can be removed / installed without tool
- · Hedge trimmer blade can be removed / installed by using a coin to loosen / tighten two screws