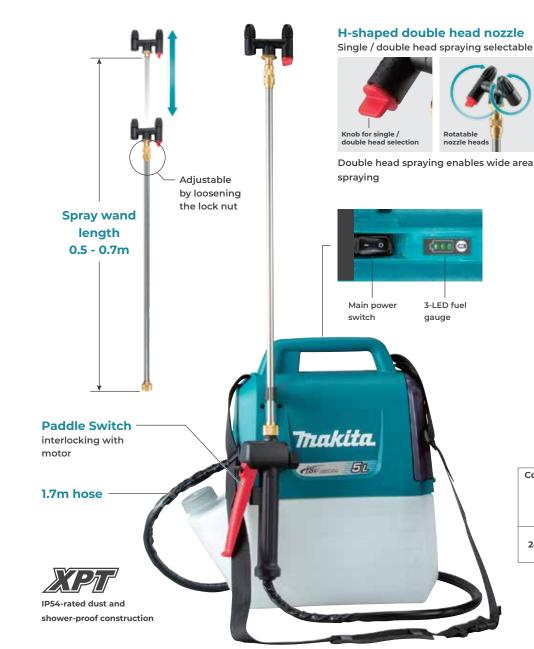

### SPECIFICATIONS - DUS054

| Max Pressure           | 0.3 MPa            |  |
|------------------------|--------------------|--|
| Chemical tank          | 5 L                |  |
| Hose Length            | 1.7 m              |  |
| Spray Wand Length      | 0.5 - 0.7 m        |  |
| Nozzle Mounting Thread | G 1/4              |  |
| Dimensions (L x W x H) | 343 x 182 x 368 mm |  |
| Net weight             | 3.5 kg             |  |
|                        |                    |  |

Standard Equipment: H-Shaped Double Head Nozzle, Spray Wand, Spray Wand Holder, Shoulder Belt.

| Variants | Battery | Charger | Carry Case |
|----------|---------|---------|------------|
| DUS054Z  | NO      | NO      | NO         |

# Ergonomically optimized tank design

Both sides are ergonomically curved to fit user's body when the sprayer hangs from the shoulder, increasing user's productivity

#### Easy battery removal

| Continuous run time /<br>Spraying capacity<br>on a full battery<br>charge (BL1830B)<br>Single outlet |                           |  |  |
|------------------------------------------------------------------------------------------------------|---------------------------|--|--|
| MIST<br>240min/<br>110L                                                                              | STREAM<br>235min/<br>140L |  |  |