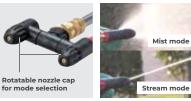

## 2-mode selectable

(Mist and Stream)

Stream mode is optimal for watering or fertilizing plants, such as trees, located a little away from the user