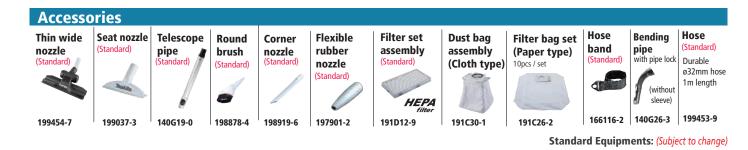

ess       |  |  |  |
| Sound Pressure Level   | Max: 66 / High: 62 / Normal: 58 dB(A)                  |  |  |  |
| Dimensions (L x W x H) | 297x174x523 mm                                         |  |  |  |
| Net weight             | 6.7 kg                                                 |  |  |  |
|                        |                                                        |  |  |  |

Electronic 3-Speed 🔆 Built-in Job Light

| Available Variants      |           |           |         |                         |  |
|-------------------------|-----------|-----------|---------|-------------------------|--|
| AMPERE                  | VARIANTS  | BATTERIES | CHARGER | MAKPAC<br>STACKING CASE |  |
| W/O BATTERY/<br>CHARGER | DVC660ZX8 | 0         | 0       | -                       |  |



#### **Cyclone Attachment**

Part # 191D71-3

- Captures up to 90% of fine dust particles
- Reduces the amount of dust collected in the cleaner dust box
- Enhances the life of filter
- Maintain consistent suction power
- Easy disposal of debris





**Cleaning Attachments**