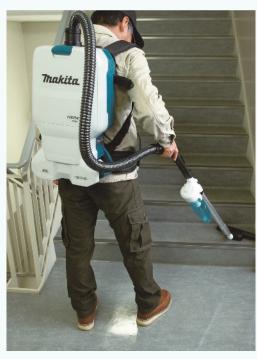

## **Ergonomic &** compact design

Easy to carry lightweight (6.7 kg) comes with comfortable and adjustable harness.

Easily accessible side-loading batteries for added convenience