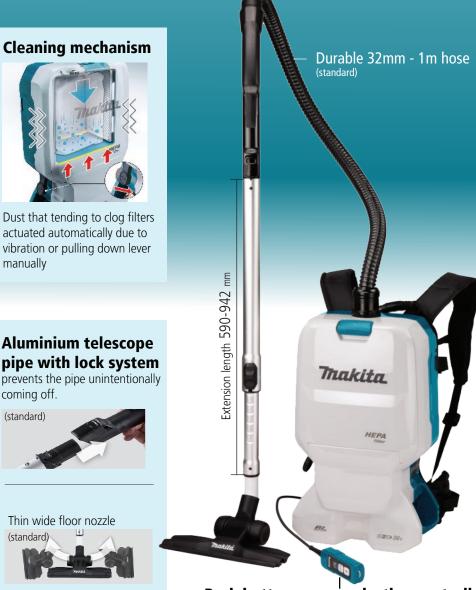

### **Specification**

manually

coming off. (standard)

(standard)

| Consister              | Depart duct have 6.0 L / Clath duct have 5.5 L         |  |  |  |
|------------------------|--------------------------------------------------------|--|--|--|
| Capacity               | Paper dust bag: 6.0 L / Cloth dust bag: 5.5 L          |  |  |  |
| Continuous Use (min.)  | (Max / High / Normal): 40 / 75 / 140 (with BL1860B x2) |  |  |  |
| Max Air Flow           | 2.2 m³/min (32mm-1m Hose)                              |  |  |  |
| Max Sealed Suction     | 11 kPa                                                 |  |  |  |
| Max Suction Power      | Max / High / Normal: 95 / 50 / 25 W (32mm-1m Hose)     |  |  |  |
| Vibration Level        | Operation w/o Load: 2.5 m/s <sup>2</sup> or less       |  |  |  |
| Sound Pressure Level   | Max: 66 / High: 62 / Normal: 58 dB(A)                  |  |  |  |
| Dimensions (L x W x H) | 297x174x523 mm                                         |  |  |  |
| Net weight             | 6.7 kg                                                 |  |  |  |
|                        |                                                        |  |  |  |