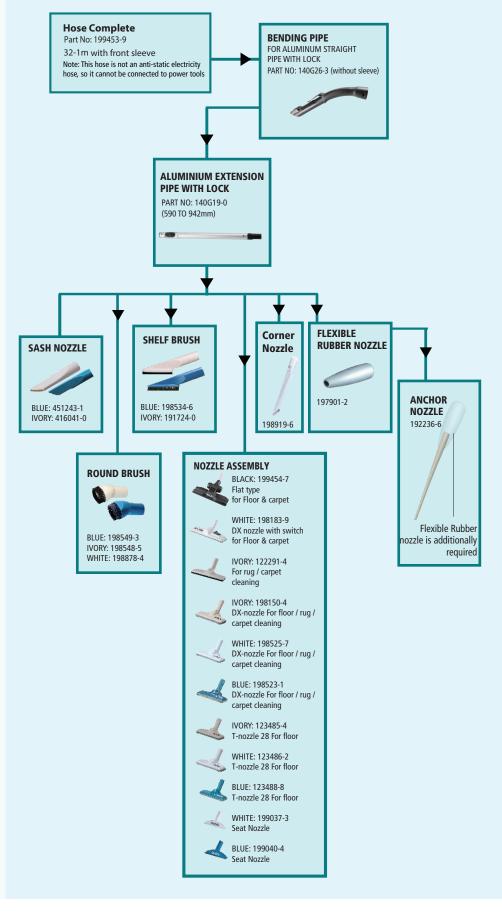

|  |  |  |
|                        |                                                        |  |  |  |

Electronic 3-Speed 🔆 Built-in Job Light

| Available Variants      |           |           |         |                         |  |
|-------------------------|-----------|-----------|---------|-------------------------|--|
| AMPERE                  | VARIANTS  | BATTERIES | CHARGER | MAKPAC<br>STACKING CASE |  |
| W/O BATTERY/<br>CHARGER | DVC660ZX8 | 0         | 0       | -                       |  |



#### **Cyclone Attachment**

Part # 191D71-3

- Captures up to 90% of fine dust particles
- Reduces the amount of dust collected in the cleaner dust box
- Enhances the life of filter
- Maintain consistent suction power
- Easy disposal of debris





**Cleaning Attachments**