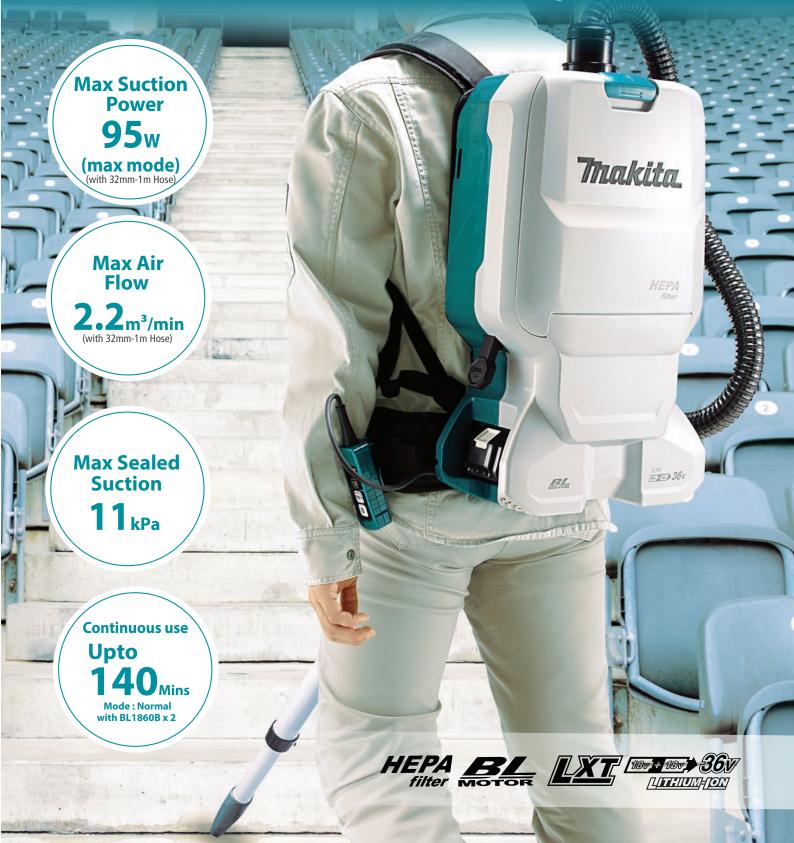

**DVC660** 18V + 18V Li-ion Cordless Backpack Vacuum Cleaner

**6.0L** Large dust capacity with HEPA filter and brushless motor for continuous and effective cleaning work

## Push button power selection controller

(max/high/normal) with LED job light

Two-stage HEPA filtration system that captures 99.97% of 0.3 micron and larger particles.

Also extends the life of the main filter.

## **Ergonomic &** compact design

Easy to carry lightweight (6.7 kg) comes with comfortable and adjustable harness.

Easily accessible side-loading batteries for added convenience

### **Specification**

manually

coming off. (standard)

(standard)

| Consister              | Depart duct have 6.0 L / Clath duct have 5.5 L         |  |  |  |
|------------------------|--------------------------------------------------------|--|--|--|
| Capacity               | Paper dust bag: 6.0 L / Cloth dust bag: 5.5 L          |  |  |  |
| Continuous Use (min.)  | (Max / High / Normal): 40 / 75 / 140 (with BL1860B x2) |  |  |  |
| Max Air Flow           | 2.2 m³/min (32mm-1m Hose)                              |  |  |  |
| Max Sealed Suction     | 11 kPa                                                 |  |  |  |
| Max Suction Power      | Max / High / Normal: 95 / 50 / 25 W (32mm-1m Hose)     |  |  |  |
| Vibration Level        | Operation w/o Load: 2.5 m/s <sup>2</sup> or less       |  |  |  |
| Sound Pressure Level   | Max: 66 / High: 62 / Normal: 58 dB(A)                  |  |  |  |
| Dimensions (L x W x H) | 297x174x523 mm                                         |  |  |  |
| Net weight             | 6.7 kg                                                 |  |  |  |
|                        |                                                        |  |  |  |