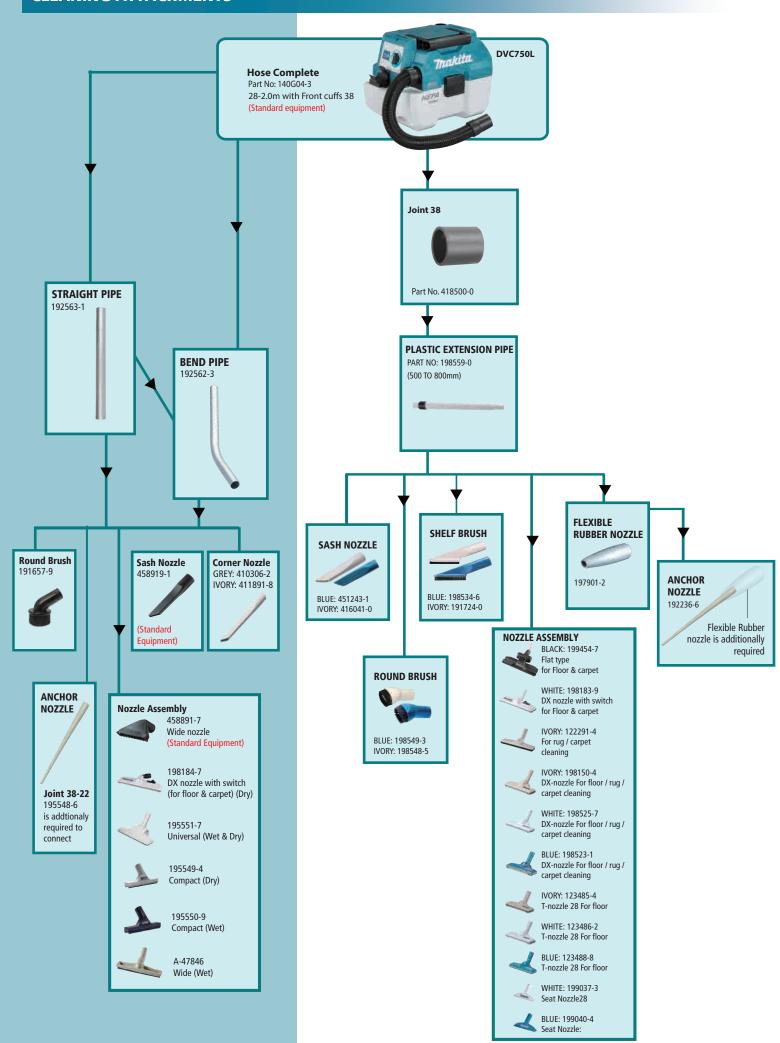

|
| <b>Sound Pressure Level</b> | 76 dB(A)                                      |
| Dimensions (L x W x H)      | 418x251x278 mm                                |
| Net weight                  | 4.6 kg                                        |

Standard Equipments: Wide Nozzle, Sash Nozzle, Shoulder Belt, Elastic Hose 28mm-2m with front cuff 38







| AVAILABLE VARIANTS      |                    |           |         |                         |  |
|-------------------------|--------------------|-----------|---------|-------------------------|--|
| AMPERE                  | VARIANTS           | BATTERIES | CHARGER | MAKPAC<br>STACKING CASE |  |
| W/O BATTERY/<br>CHARGER | DVC750L <b>ZX1</b> | 0         | -       | -                       |  |

#### **CLEANING ATTACHMENTS**



### **FILTERS & OTHER ACCESSORIES**

Filter complete (HEPA filter) (Standard equipment)

Part No. 162518-0



**Pre filter** Part No. 162635-6



Damper Part No. 422449-8











#### **DUST EXTRACTION ATTACHMENTS**

Please refer the cleaner catalogue: <u>Download Cleaner Catalogue</u>