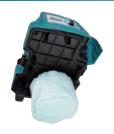

## DVC750L **18V Li-ion Cordless Portable Vacuum Cleaner / Dust Extractor / Blower** (Dry type)

# Compact, portable and easy-to-use

3 in ONE
Cleaning/ Dust Extraction / Blowing

High power and long run time with Brushless Motor

> **Max Air** .6 m³/min

**Max Sealed** Suction

6.7 kPa

Continuous Mode: High with BL1850B

#### Nozzle can be stored

For vacuum cleaning Elastic Hose: 28mm -2m with from cuff 38

**Blower outlet** Insert the hose to blower outlet and turn it clockwise until it clicks.