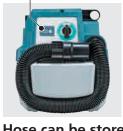

#### Nozzle can be stored

For vacuum cleaning Elastic Hose: 28mm -2m with from cuff 38

**Blower outlet** Insert the hose to blower outlet and turn it clockwise until it clicks.