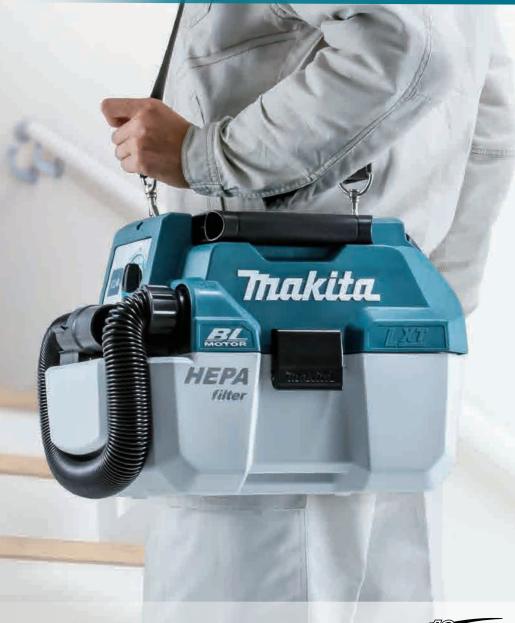

# Compact, portable and easy-to-use

3 in ONE
Cleaning/ Dust Extraction / Blowing

High power and long run time with Brushless Motor

> **Max Air** .6 m³/min

**Max Sealed** Suction

6.7 kPa

Continuous Mode: High with BL1850B

#### Powered by 18V Li-ion battery