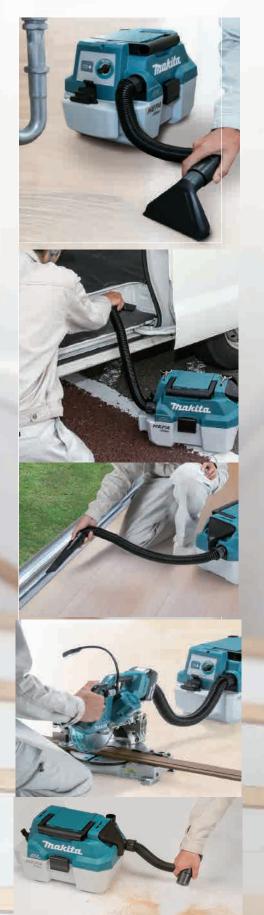

# Compact, portable and easy-to-use

3 in ONE
Cleaning/ Dust Extraction / Blowing

High power and long run time with Brushless Motor

> **Max Air** .6 m³/min

**Max Sealed** Suction

6.7 kPa

Continuous Mode: High with BL1850B

#### **CLEANING ATTACHMENTS**

#### **DUST EXTRACTION ATTACHMENTS**

Please refer the cleaner catalogue: <u>Download Cleaner Catalogue</u>