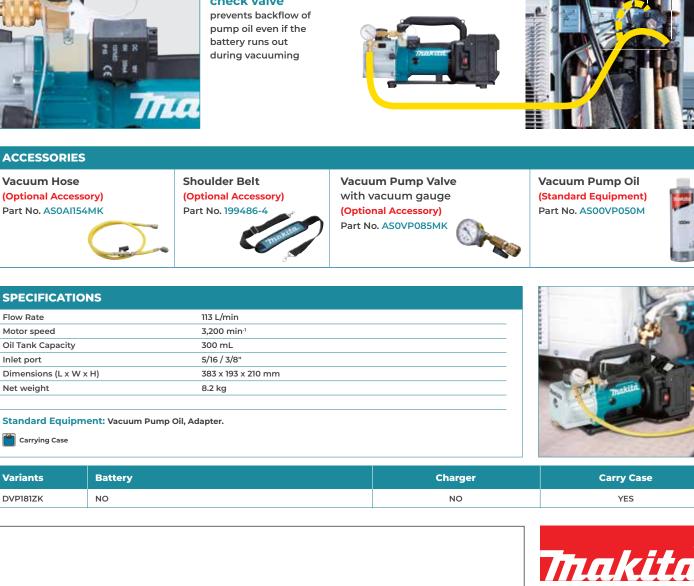

\*\* With two BL1860B batteries

PRODUCT VIDEO

can generate vacuum level much higher nak Powered by two 18V LXT Li-ion batteries in parallel "In-use" indicating LED indicates which battery is currently supplying power. Indicating LED lamp **Shoulder Belt** (Optional) can be attached Service Port Electromagnetic **Reference connection** check valve prevents backflow of pump oil even if the battery runs out during vacuuming

## ACCESSORIES

Vacuum Hose (Optional Accessory) Part No. ASOAI154MK

**Dual-stage compression method** 

**Battery Guards** 

#### Flow Rate Motor speed

| Stendard Environments Varian During Old Adaptor |                    |  |  |
|-------------------------------------------------|--------------------|--|--|
|                                                 |                    |  |  |
| Net weight                                      | 8.2 kg             |  |  |
| Dimensions (L x W x H)                          | 383 x 193 x 210 mm |  |  |
| Inlet port                                      | 5/16 / 3/8"        |  |  |
| Oil Tank Capacity                               | 300 mL             |  |  |

## Standard Equipment: Vacuum Pump Oil, Adapter.

## Carrying Case

| Variants | Battery | Charger | Carry Case |
|----------|---------|---------|------------|
| DVP181ZK | NO      | NO      | YES        |

MAKITA TOOLS EDITION # 543