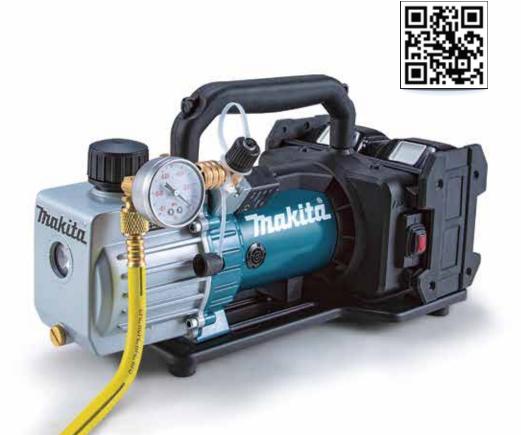

**DVP181** Cordless Vacuum Pump Powered by 18V LXT Li-ion battery

# 4 CFM<sup>\*</sup> Class Cordless Vacuum Pump

\* CFM stands for Cubic Feet per minute (4CFM = approx 113L per minute)

Ultimate vacuum

**3** Pa

Flow Rate\*

**113** L/min

Continuous Run Time\*\*

\* Flow rate varies depending on the conditions of the connected equipment and environmental conditions

\*\* With two BL1860B batteries

PRODUCT VIDEO

can generate vacuum level much higher nak Powered by two 18V LXT Li-ion batteries in parallel "In-use" indicating LED indicates which battery is currently supplying power. Indicating LED lamp **Shoulder Belt** (Optional) can be attached Service Port Electromagnetic **Reference connection** check valve prevents backflow of pump oil even if the battery runs out during vacuuming