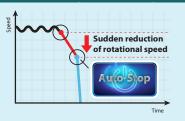

### **Active Feedback sensing Technology**

 Shuts down the tool, if the rotation speed suddenly slows down