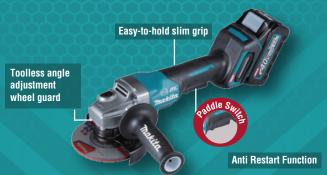

# GA012G / GA013G

XGT - Cordless 115mm / 125mm Paddle Switch - Angle Grinders

#### New toolless wheel cover

Allows for fast and easy angle adjustment and installation / removal of wheel cover