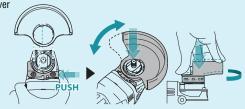

#### New toolless wheel cover

Allows for fast and easy angle adjustment and installation / removal of wheel cover