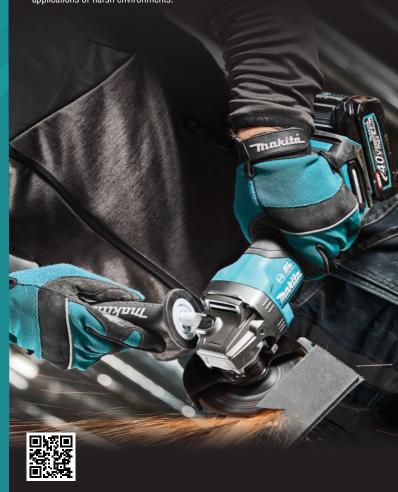

# Excellent in continuous heavy-duty work Paddle Switch Angle Grinders

A high durability paddle switch angle grinders which delivers same power as 1000W corded grinders for demanding professional. These machines features standard electronics, overload protection and AFT-active feedback detection technology. Extreme Protection Technology protects the machine in outdoor applications or harsh environments.