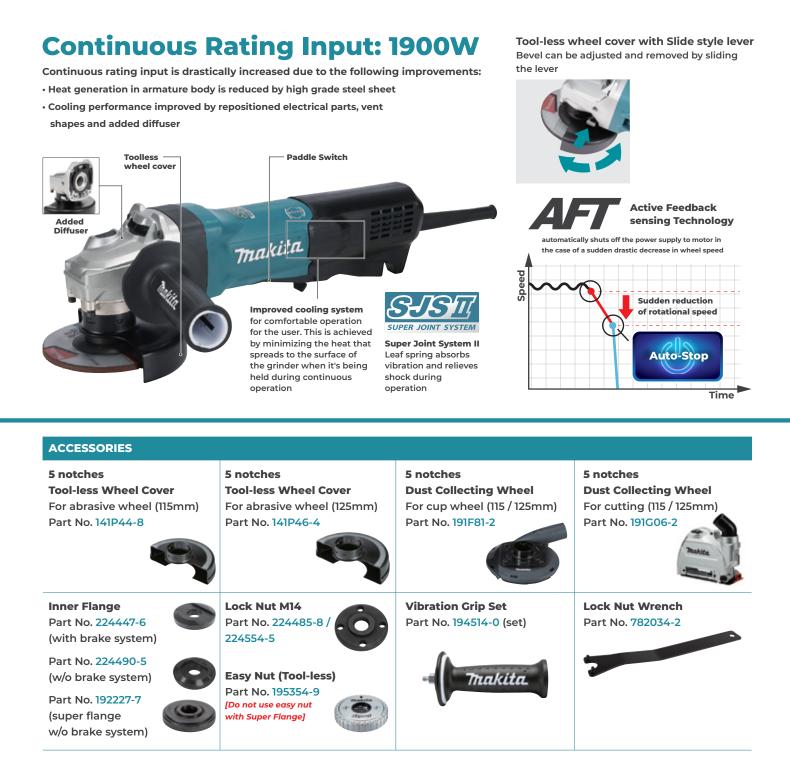

GA4594 / GA4595 / GA5094 / GA5095 Angle Grinders (With Paddle Switch)

## **1900W ANGLE GRINDERS** WITH PADDLE SWITCH

| Model No. | Wheel<br>Diameter | Mechanical<br>Brake | Variable Speed<br>Control by dial |  |  |
|-----------|-------------------|---------------------|-----------------------------------|--|--|
| GA4594    | 115 mm            | YES                 | NO                                |  |  |
| GA4595    | 115 mm            | NO                  | NO                                |  |  |
| GA5094    | 125 mm            | YES                 | NO                                |  |  |
| GA5095    | 125 mm            | NO                  | NO                                |  |  |