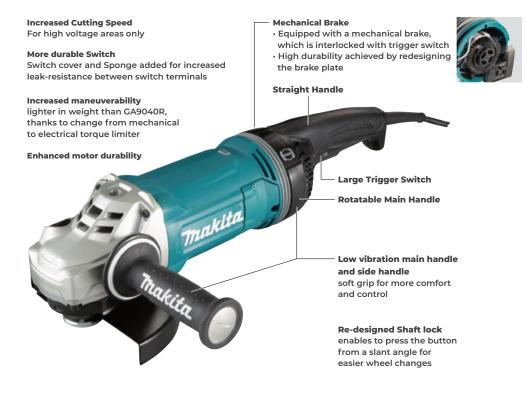

# 2,800W POWER

WITH MECHANICAL BRAKE, AFT FUNCTION and CONSTANT SPEED CONTROL

**Rotatable Main Handle** can be positioned to suit most cutting and grinding operations

#### **Anti-restart function**

prevents accidental startup Even if plugged in with the switch at "ON" position, the tool does not start. At this time, the indication lamp blinks red and shows that the unintentional restart proof device is functioning