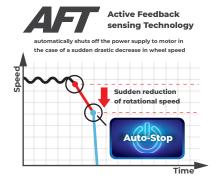

# GA7070 (180mm) / GA9070 (230mm)

Large Angle Grinders (Straight Handle type)

# 2,800W POWER

WITH MECHANICAL BRAKE, AFT FUNCTION and CONSTANT SPEED CONTROL





**Rotatable Main Handle** can be positioned to suit most cutting and grinding operations



#### **Anti-restart function**

prevents accidental startup Even if plugged in with the switch at "ON" position, the tool does not start. At this time, the indication lamp blinks red and shows that the unintentional restart proof device is functioning



### **ACCESSORIES**

## **Dust Collecting Wheel Guard**

For Diamond Cutting Wheel Part No. 198514-2 (GA7070) Max cutting depth: 35mm Part No. 198440-5 (GA9070) Max cutting depth: 60mm





| SPECIFICATIONS                  | GA7070                                                                         | GA9070                                                 |
|---------------------------------|--------------------------------------------------------------------------------|--------------------------------------------------------|
| Continuous Rating Input         | 2,800W (127V : 2200W)                                                          | 2,800W (127V : 2200W)                                  |
| Wheel Diameter                  | 180 mm (7")