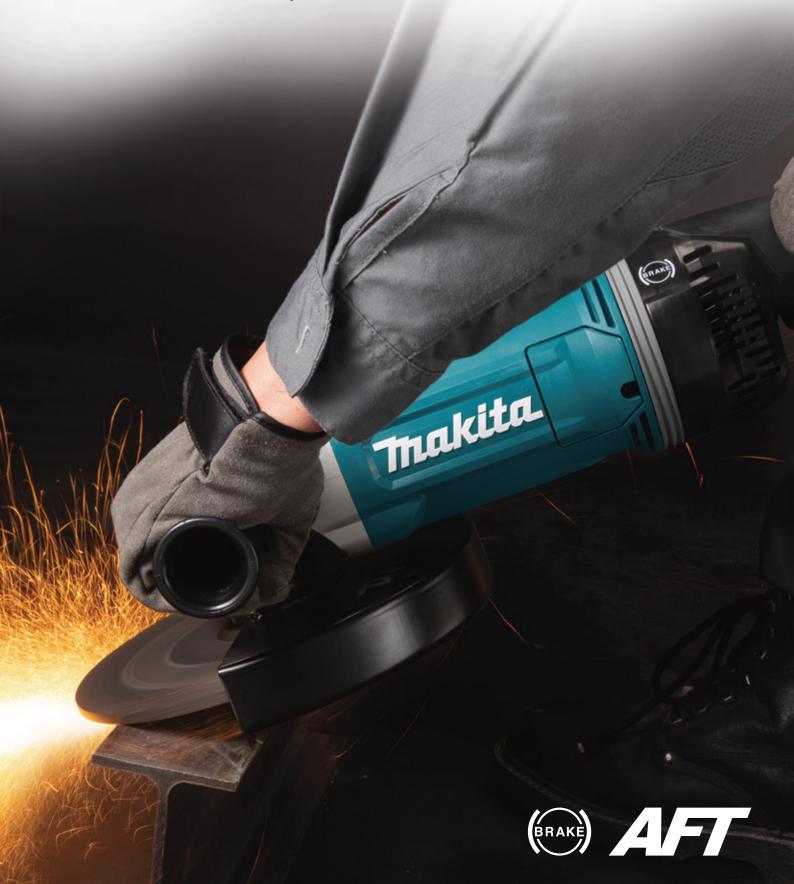

# GA7070 (180mm) / GA9070 (230mm)

Large Angle Grinders (Straight Handle type)

# 2,800W POWER

WITH MECHANICAL BRAKE, AFT FUNCTION and CONSTANT SPEED CONTROL

**Rotatable Main Handle** can be positioned to suit most cutting and grinding operations