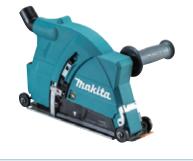

## **Dust Collecting Wheel Guard**

For Diamond Cutting Wheel Part No. 198514-2 (GA7070) Max cutting depth: 35mm Part No. 198440-5 (GA9070) Max cutting depth: 60mm

| SPECIFICATIONS                  | GA7070                                                                         | GA9070                                                 |
|---------------------------------|--------------------------------------------------------------------------------|--------------------------------------------------------|
| Continuous Rating Input         | 2,800W (127V : 2200W)                                                          | 2,800W (127V : 2200W)                                  |
| Wheel Diameter                  | 180 mm (7")                                                                    | 230 mm (9")                                            |
| No Load Speed (RPM)             | 8,500                                                                          | 6,600                                                  |
| Sound Pressure Level            | 92 dB(A)                                                                       | 91 dB(A)                                               |
| Sound Power Level               | 103 dB(A)                                                                      | 102 dB(A)                                              |
| Vibration Level                 | Surface Grinding with anti vibration side grip 6.0 m/s²                        | Surface Grinding with anti vibration side grip 4.8 m/s |
| Dimensions (L x W x H)          | 506 x 200 x 146 mm                                                             | 506 x 250 x 146 mm                                     |
| Net weight                      | 6.6 kg *                                                                       | 8.5 kg *                                               |
| Power supply cord               | 2.5 m                                                                          | 2.5 m                                                  |
| Standard Equipment: Wh          | eel Cover, Anti-Vibration Grip, Lock Nut Wrench.                               |                                                        |
| Double Insulation               | oust Collection Soft Start Brake Torque Limiter                                | ে Constant Speed (for high voltage areas only)         |
| * Net Weight is including Wheel | Cover Assembly, Vibration proof Grip, Inner Flange and Tool-less Lock Nut Asse | embly                                                  |