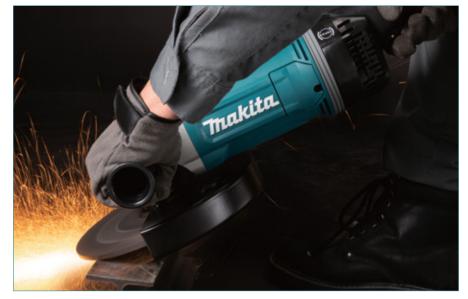

# 2,800W POWER

WITH MECHANICAL BRAKE, AFT FUNCTION and CONSTANT SPEED CONTROL

**Rotatable Main Handle** can be positioned to suit most cutting and grinding operations