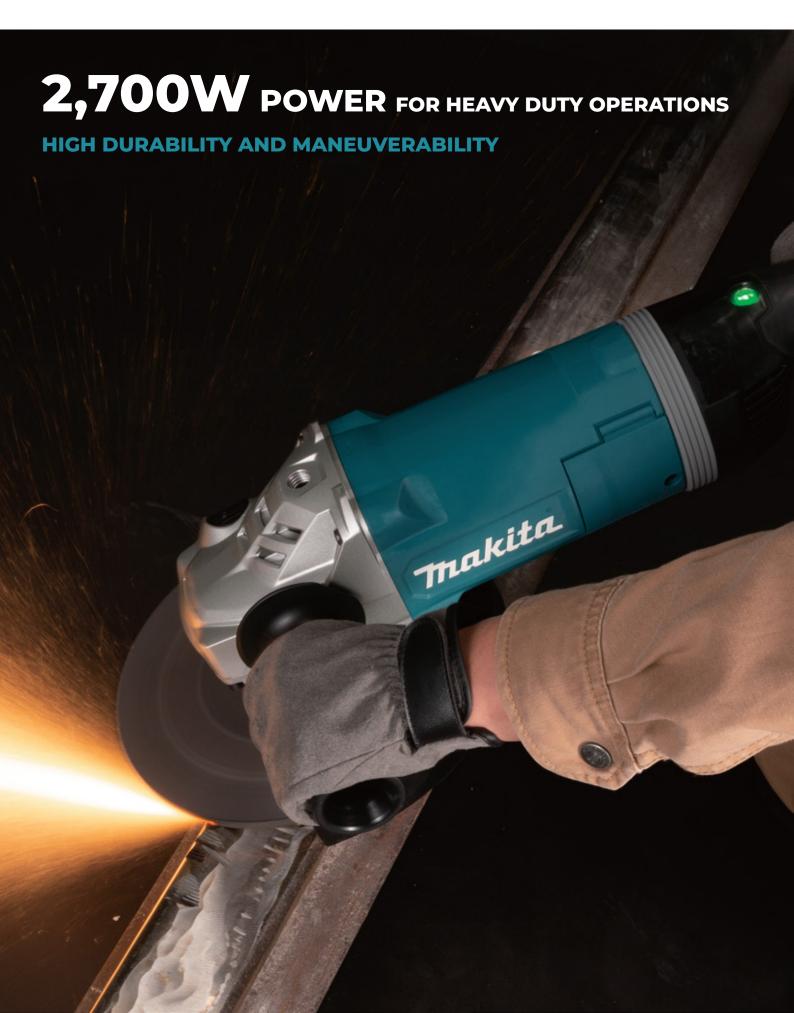

# **Continuous Rating Input: 2700W**

with Anti-restart function, Anti-vibration main handle and Soft Start

Low vibration main handle and side handle Side handle: Anti-vibration side handle