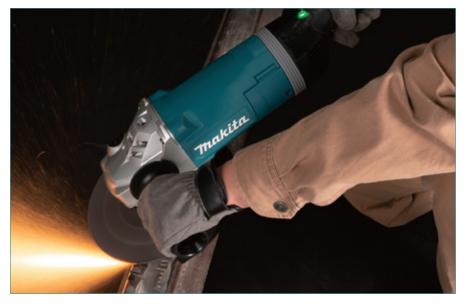

# GA7080 (180mm) / GA9080 (230mm)

**Large Angle Grinders (Straight Handle type)** 

# **Continuous Rating Input: 2700W**

with Anti-restart function, Anti-vibration main handle and Soft Start