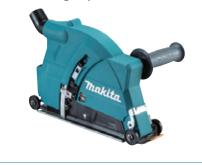

### **Dust Collecting Wheel Guard**

For Diamond Cutting Wheel Part No. 198514-2 (GA7080) Max cutting depth: 35mm Part No. 198440-5 (GA9080) Max cutting depth: 60mm

| SPECIFICATIONS                        | GA7080                                                              | GA9080                                                              |
|---------------------------------------|---------------------------------------------------------------------|---------------------------------------------------------------------|
| Continuous Rating Input               | 2,700W (127V : 2400W)                                               | 2,700W (127V : 2400W)                                               |
| Wheel Diameter                        | 180 mm (7")                                                         | 230 mm (9")                                                         |
| No Load Speed (RPM)                   | 8,500                                                               | 6,600                                                               |
| Sound Pressure Level                  | 94 dB(A)                                                            | 95 dB(A)                                                            |
| Sound Power Level                     | 102 dB(A)                                                           | 103 dB(A)                                                           |
| Vibration Level                       | Surface Grinding with anti vibration side grip 5.9 m/s <sup>2</sup> | Surface Grinding with anti vibration side grip 5.3 m/s <sup>2</sup> |
| Dimensions (L x W x H)                | 509 x 200 x 144 mm                                                  | 509 x 250 x 144                                                     |
| Net weight                            | 6.8 kg *                                                            | 8.6 kg *                                                            |
| Power supply cord                     | 2.5 m                                                               | 2.5 m                                                               |
| Standard Equipment: Wheel             | Cover, Anti-Vibration Grip, Lock Nut Wrench.                        |                                                                     |
| Double Insulation Dust C              | ollection 📶 Soft Start 🛐 Torque Limiter                             |                                                                     |
| * Net Weight is including Wheel Cover | Assembly, Grip, Inner Flange and Lock Nut                           |                                                                     |