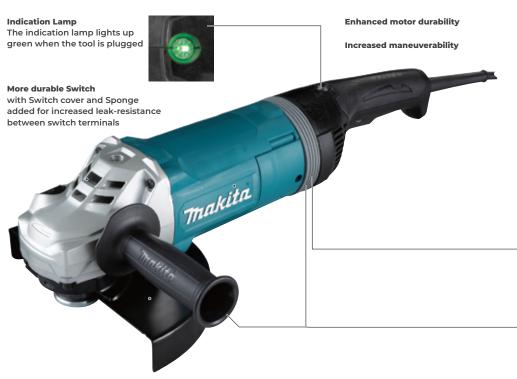

#### **Anti-restart function**

prevents accidental startup Even if plugged in with the switch at "ON" position, the tool does not start. At this time, the indication lamp blinks red and shows that the unintentional restart proof device is functioning

Large Trigger switch

Low vibration main handle and side handle Side handle: Anti-vibration side handle