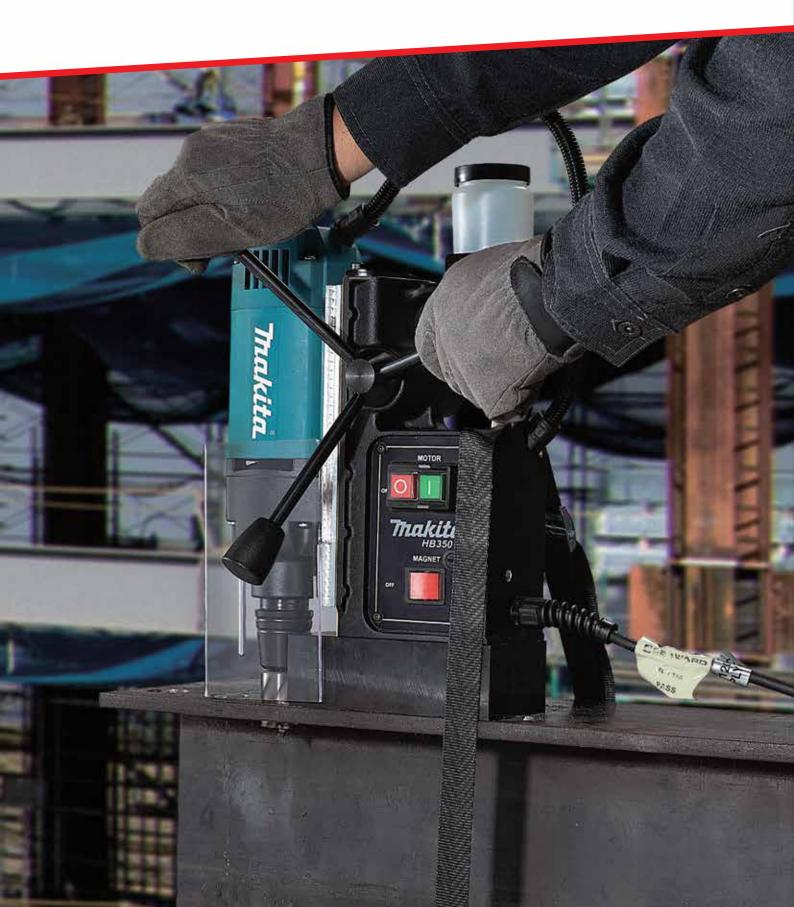

## Spindle coolant system

with removable reservoir for improved cutting performance

## Equipped with polyester strap

for added support in horizontal or overhead applications

Removable feed handles for convenient storage

| SPECIFICATIONS                                                                                                                             |                    |
|--------------------------------------------------------------------------------------------------------------------------------------------|--------------------|
| Continuous rating input                                                                                                                    | 1,050W             |
| Capacity (Steel)                                                                                                                           | 35mm               |
| Chuck Capacity (Solid bit size)                                                                                                            | 13mm               |
| No Load Speed (RPM)                                                                                                                        | 850                |
| Magnetic Clamping force                                                                                                                    | 8,000N             |
| Dimensions (L x W x H)                                                                                                                     | 225 x 195 x 490 mm |
| Net weight                                                                                                                                 | 11.6 kg            |
| Standard Equipment: Small oil cup assembly and clip, Safety guard, Polyester safety strap, Allen keys.   Double Insulation   Carrying Case |                    |