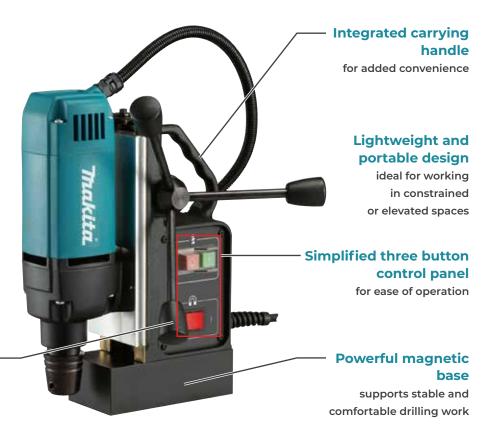

## **COMPACT AND LIGHTWEIGHT** FOR EASY TRANSPORT

## Spindle coolant system

with removable reservoir for improved cutting performance

## Equipped with polyester strap

for added support in horizontal or overhead applications

Removable feed handles for convenient storage

| SPECIFICATIONS                                                                                                                             |                    |
|--------------------------------------------------------------------------------------------------------------------------------------------|--------------------|
| Continuous rating input                                                                                                                    | 1,050W             |
| Capacity (Steel)                                                                                                                           | 35mm               |
| Chuck Capacity (Solid bit size)                                                                                                            | 13mm               |
| No Load Speed (RPM)                                                                                                                        | 850                |
| Magnetic Clamping force                                                                                                                    | 8,000N             |
| Dimensions (L x W x H)                                                                                                                     | 225 x 195 x 490 mm |
| Net weight                                                                                                                                 | 11.6 kg            |
| Standard Equipment: Small oil cup assembly and clip, Safety guard, Polyester safety strap, Allen keys.   Double Insulation   Carrying Case |                    |