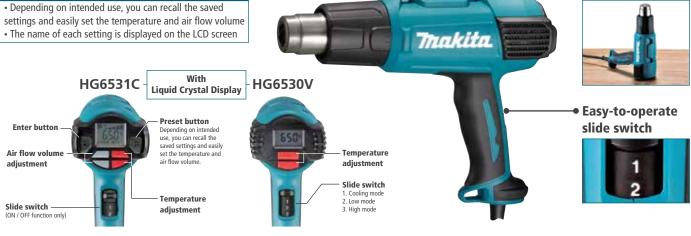

## **MAIN FEATURES**

## **Preset function (HG6531C only)**

| MODEL                  | HG6531CK           | HG6530V            | HG6030K                 |
|------------------------|--------------------|--------------------|-------------------------|
| Temperature setting    | Push button switch | Push button switch | Slide switch            |
| Temperature adjustment | by every 5 °C      | by every 10 °C     | 2 stages + cooling mode |
| Temperature: °C        | 50 - 650           | 50 - 650           | 50 / 300 / 600          |
| Air flow setting       | Push button switch | Slide switch       | Slide switch            |
| Air flow adjuetment    | 5 stages           | 3 stages           | 3 stages                |
| Air flow: (L/min)      | 200 - 550          | 500* / 280 / 550   | 250* / 250 / 500        |