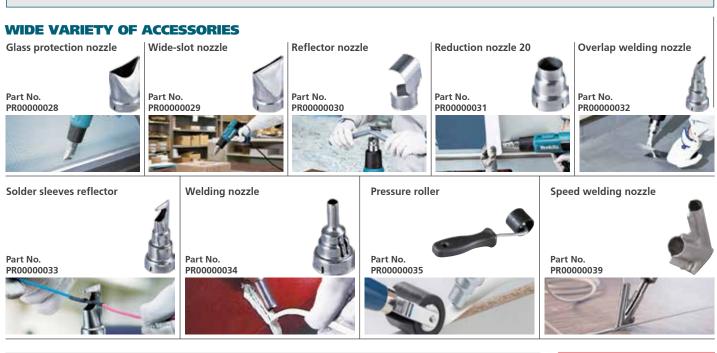

Stands upright

\* cooling mode

| HEAT GUNS                                | HG6531CK / HG6530V / HG6030K                                                           |                 |                                               |                                               |  |
|------------------------------------------|----------------------------------------------------------------------------------------|-----------------|-----------------------------------------------|-----------------------------------------------|--|
|                                          |                                                                                        | HG6531CK        | HG6530V                                       | HG6030K                                       |  |
| Double Insulation                        | Continuous rating input                                                                | 2,000W          | 2,000W                                        | 1,800W                                        |  |
|                                          | Air Temperature (°C)                                                                   | 50 - 650        | 50 - 650                                      | Stage1: 50 / Stage2: 300 / Stage3: 600        |  |
| Variable Speed HG6531CK & HG6530V        | Air Flow (L/min)                                                                       | 200 - 550 L/min | Stage1: 500 / Stage2: 280 / Stage3: 550 L/min | Stage1: 250 / Stage2: 250 / Stage3: 500 L/min |  |
|                                          | Dimensions (L x W x H)                                                                 | 257x85x206 mm   | 257x85x206 mm                                 | 233x80x208 mm                                 |  |
| Electronic 3-Speed<br>HG6531CK & HG6530V | Net weight                                                                             | 0.71 kg         | 0.72 kg                                       | 0.57 kg                                       |  |
|                                          | Power supply cord                                                                      | 2.0 m           | 2.0 m                                         | 2.0 m                                         |  |
| Carrying Case                            |                                                                                        |                 |                                               |                                               |  |
| HG6531CK & HG6030K                       | Standard Equipment: HG6531CK: Includes various types on nozzles. Comes with carry case |                 |                                               |                                               |  |
|                                          | HG6530V: Noczzles anmd carry case does not come with the tool.                         |                 |                                               |                                               |  |
|                                          | HG6030K: Carry Case.                                                                   |                 |                                               |                                               |  |
|                                          |                                                                                        |                 |                                               |                                               |  |
|                                          |                                                                                        |                 |                                               |                                               |  |