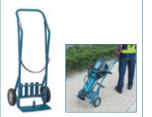

#### **Hammer Trolley** (Optional Accessory) Part No. D-54972

**Side Handle** 

any application

Can be swung 360°on the

vertical and secured at any

desired position, providing complete control in