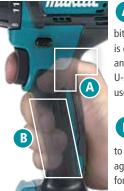

## Ergonomic handle for driver-drill applications

In order to provide maximum thrust to the bit, the top back of the handle is ergonomically contoured and widened according to the U-shape formed between user's thumb and index finger

Ribbed rubber grip enables all finger tips to hold the handle securely against the strong rotational force of counter torque even in single-handed operation