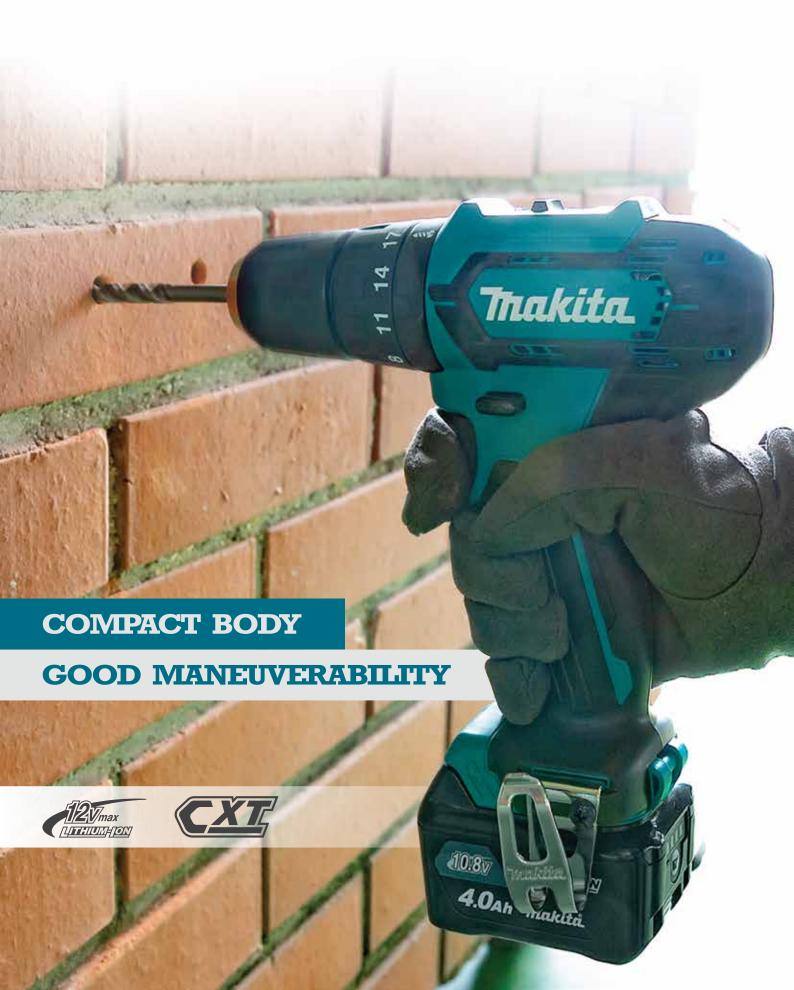

## **HP333D**



## Suppress wobbling by ball bearing





## Ergonomic handle for driver-drill applications



In order to provide maximum thrust to the bit, the top back of the handle is ergonomically contoured and widened according to the U-shape formed between user's thumb and index finger

Ribbed rubber grip enables all finger tips to hold the handle securely against the strong rotational force of counter torque even in single-handed operation



## **Specifications**

| Cordless Hammer Driver Drill |                                              |                           |  |  |  |  |
|------------------------------|----------------------------------------------|---------------------------|--|--|--|--|
| Variable Speed               | Capacity                                     | Steel: 10mm