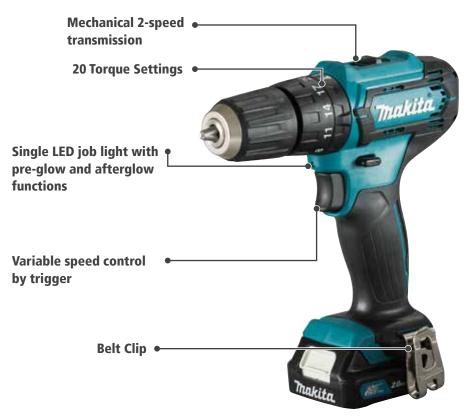

## **Specifications**

| Cordless Hammer Driver Drill |                                              |                           |  |  |  |  |
|------------------------------|----------------------------------------------|---------------------------|--|--|--|--|
| Variable Speed               | Capacity                                     | Steel: 10mm               |  |  |  |  |
|                              | cupacity                                     | Wood: 21mm                |  |  |  |  |
| Prake                        |                                              | Masonry: 8mm              |  |  |  |  |
|                              | Torque Setting                               | 20 Stages + Drilling Mode |  |  |  |  |
| Reversing                    | Impacts Per Minute (IPM)                     | Hi : 25,500-0             |  |  |  |  |
|                              |                                              | Lo : 6,750-0              |  |  |  |  |
| Mechanical 2-Speed           | No Load Speed (RPM)                          | Hi : 1,700-0              |  |  |  |  |
|                              |                                              | Lo : 450-0                |  |  |  |  |
| Torque Setting 20            | Max Fastening Torque                         | Hard / Soft : 14 / 30N·m  |  |  |  |  |
|                              | Dimensions (L x W x H)                       | 193x66x229 mm             |  |  |  |  |
| Built-in Job Light           | Net weight                                   | 1.3 kg                    |  |  |  |  |
| 3                            |                                              |                           |  |  |  |  |
|                              |                                              |                           |  |  |  |  |
|                              |                                              |                           |  |  |  |  |
|                              | Standard Equipment: Phillips Bit, Belt Clip. |                           |  |  |  |  |
|                              |                                              |                           |  |  |  |  |